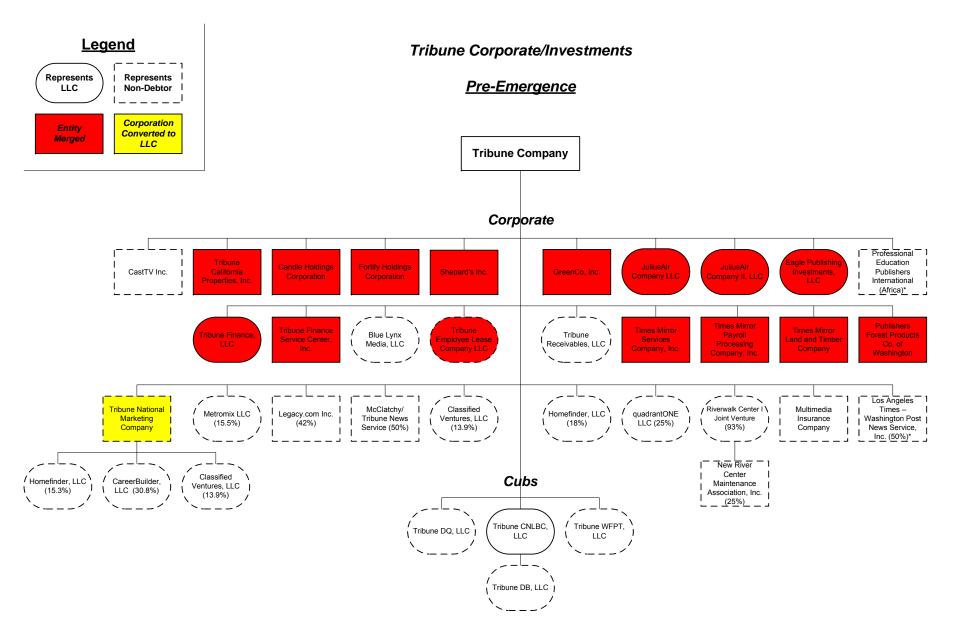

### **Restructuring Transactions**

Pursuant to Section 5.2 of the Noteholder Plan, but subject to the limitations herein, on or prior to the Effective Date, any Debtor (with the consent of the Proponents) and, after the Effective Date, any Reorganized Debtor may enter into or undertake any Restructuring Transactions and may take such actions as may be determined by such Debtor (with the consent of the Proponents) or Reorganized Debtor to be necessary or appropriate to effect such Restructuring Transactions. This Exhibit 5.2 contains a list of the Restructuring Transactions to be consummated by the Debtors and their successors pursuant to Section 5.2 of the Noteholder Plan for each of Tribune's primary business groups: (a) Broadcasting; (b) Publishing; and (c) Corporate/Investments. The transaction lists are accompanied by (x) the current organizational chart for each business group and (y) an organizational chart that sets forth the organizational structure of each business group after giving effect to the Restructuring Transactions. Parties should refer to Section 5.2 of the Noteholder Plan and to the Confirmation Order for additional terms and conditions relating to the Restructuring Transactions.

As permitted under the Noteholder Plan, the Proponents presently anticipate that most, if not all, of the Restructuring Transactions described in this Exhibit 5.2 shall occur (a) subsequent to the entry of the Confirmation Order and the requisite FCC Approvals for the consummation of the Noteholder Plan and Restructuring Transactions but (b) prior to the Effective Date. The consummation of any Restructuring Transactions prior to the Effective Date shall be conditioned upon the following, any of which may be waived by the Proponents: