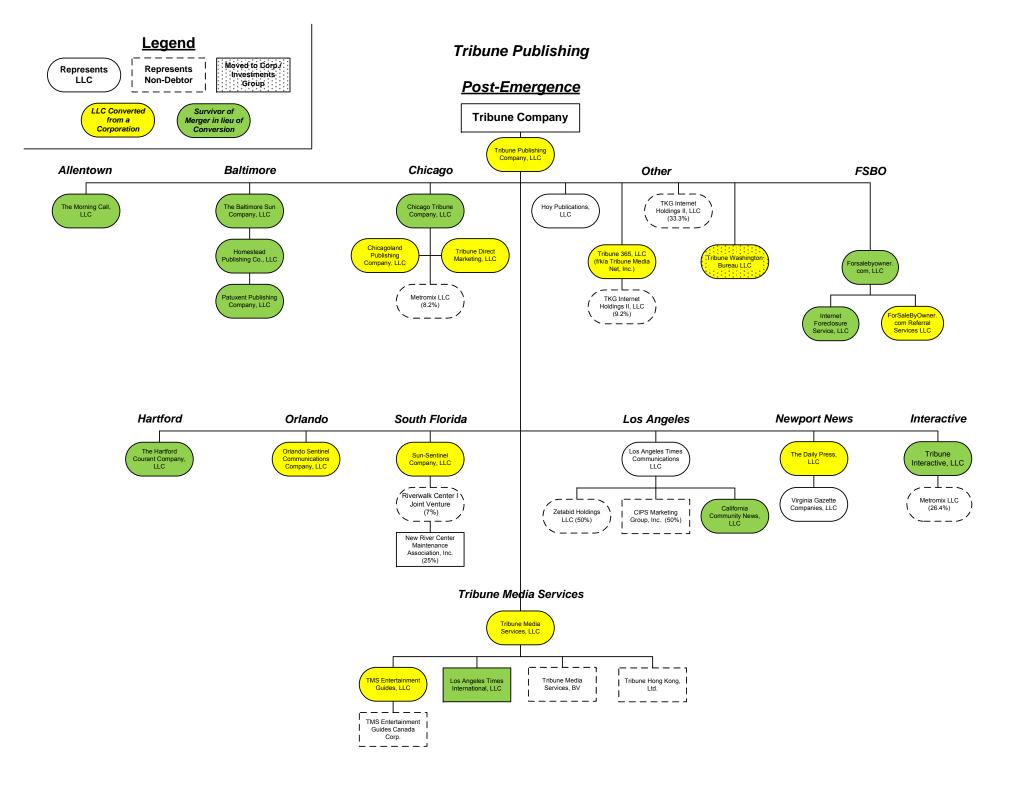

### **Restructuring Transactions**

Pursuant to Section 5.2 of the Noteholder Plan, but subject to the limitations herein, on or prior to the Effective Date, any Debtor (with the consent of the Proponents) and, after the Effective Date, any Reorganized Debtor may enter into or undertake any Restructuring Transactions and may take such actions as may be determined by such Debtor (with the consent of the Proponents) or Reorganized Debtor to be necessary or appropriate to effect such Restructuring Transactions. This Exhibit 5.2 contains a list of the Restructuring Transactions to be consummated by the Debtors and their successors pursuant to Section 5.2 of the Noteholder Plan for each of Tribune's primary business groups: (a) Broadcasting; (b) Publishing; and (c) Corporate/Investments. The transaction lists are accompanied by (x) the current organizational chart for each business group and (y) an organizational chart that sets forth the organizational structure of each business group after giving effect to the Restructuring Transactions. Parties should refer to Section 5.2 of the Noteholder Plan and to the Confirmation Order for additional terms and conditions relating to the Restructuring Transactions.