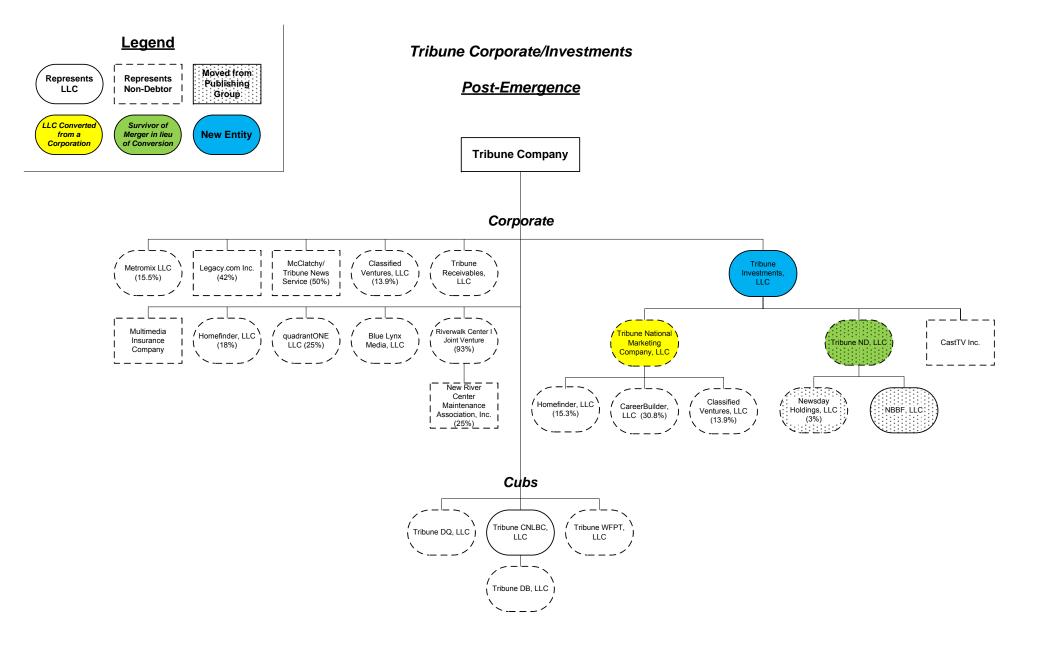

### **Restructuring Transactions**

Pursuant to Section 5.2 of the Noteholder Plan, but subject to the limitations herein, on or prior to the Effective Date, any Debtor (with the consent of the Proponents) and, after the Effective Date, any Reorganized Debtor may enter into or undertake any Restructuring Transactions and may take such actions as may be determined by such Debtor (with the consent of the Proponents) or Reorganized Debtor to be necessary or appropriate to effect such Restructuring Transactions. This Exhibit 5.2 contains a list of the Restructuring Transactions to be consummated by the Debtors and their successors pursuant to Section 5.2 of the Noteholder Plan for each of Tribune's primary business groups: (a) Broadcasting; (b) Publishing; and (c) Corporate/Investments. The transaction lists are accompanied by (x) the current organizational chart for each business group and (y) an organizational chart that sets forth the organizational structure of each business group after giving effect to the Restructuring Transactions. Parties should refer to Section 5.2 of the Noteholder Plan and to the Confirmation Order for additional terms and conditions relating to the Restructuring Transactions.

As permitted under the Noteholder Plan, the Proponents presently anticipate that most, if not all, of the Restructuring Transactions described in this Exhibit 5.2 shall occur (a) subsequent to the entry of the Confirmation Order and the requisite FCC Approvals for the consummation of the Noteholder Plan and Restructuring Transactions but (b) prior to the Effective Date. The consummation of any Restructuring Transactions prior to the Effective Date shall be conditioned upon the following, any of which may be waived by the Proponents: