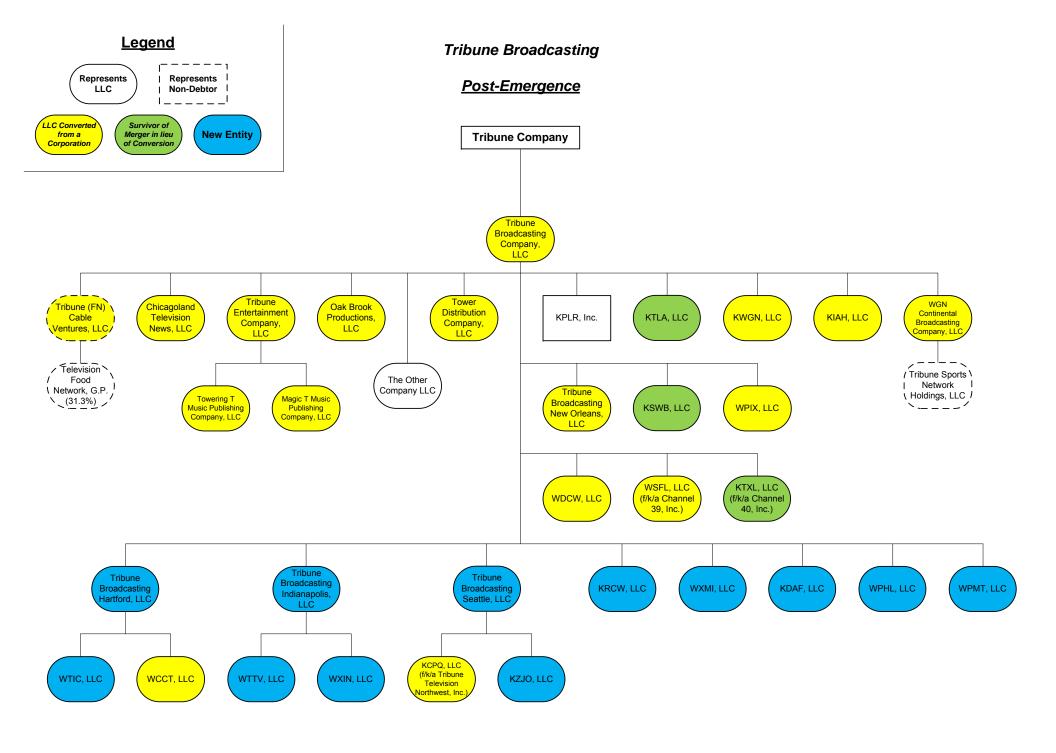

### **Restructuring Transactions**

Pursuant to Section 5.2 of the Noteholder Plan, but subject to the limitations herein, on or prior to the Effective Date, any Debtor (with the consent of the Proponents) and, after the Effective Date, any Reorganized Debtor may enter into or undertake any Restructuring Transactions and may take such actions as may be determined by such Debtor (with the consent of the Proponents) or Reorganized Debtor to be necessary or appropriate to effect such Restructuring Transactions. This Exhibit 5.2 contains a list of the Restructuring Transactions to be consummated by the Debtors and their successors pursuant to Section 5.2 of the Noteholder Plan for each of Tribune's primary business groups: (a) Broadcasting; (b) Publishing; and (c) Corporate/Investments. The transaction lists are accompanied by (x) the current organizational chart for each business group and (y) an organizational chart that sets forth the organizational structure of each business group after giving effect to the Restructuring Transactions. Parties should refer to Section 5.2 of the Noteholder Plan and to the Confirmation Order for additional terms and conditions relating to the Restructuring Transactions.

# BROADCASTING TRANSACTIONS LIST

| Entity                                       | Transaction                                                  |
|----------------------------------------------|--------------------------------------------------------------|
|                                              | Mergers                                                      |
| 1. Tribune Broadcasting Holdco, LLC          | Merge with and into Tribune Broadcasting Company             |
| 2. ChicagoLand Microwave Licensee, Inc       | Merge with and into Chicagoland Television News, Inc.        |
| 3. Tribune Network Holdings Company          | Merge with and into Tribune Broadcasting Company             |
| 4. WATL, LLC                                 | Merge with and into Tribune Broadcasting Company             |
| 5. WCWN LLC                                  | Merge with and into WLVI Inc.                                |
| 6. WLVI Inc.                                 | Merge with and into Tribune Broadcasting Company             |
| 7. Channel 20, Inc.                          | Merge with and into Tribune Television Company               |
| 8. North Michigan Production Company         | Merge with and into Tribune Entertainment Production         |
|                                              | Company                                                      |
| 9. 435 Production Company                    | Merge with and into Tribune Entertainment Production Company |
| 10. Chicago River Production Company         | Merge with and into Tribune Entertainment Production         |
| 10. Cineago River Froduction Company         | Company                                                      |
| 11. 5800 Sunset Productions Inc.             | Merge with and into Tribune Entertainment Production         |
|                                              | Company                                                      |
| 12. Tribune Entertainment Production Company | Merge with and into Tribune Entertainment Company            |
| Conversions to Limited Liability Companies   |                                                              |
| Tribune Broadcasting Company                 | Convert into limited liability company named Tribune         |
| 1. Thouse Broadcasting company               | Broadcasting Company, LLC                                    |
| 2. Chicagoland Television News, Inc.         | Convert into limited liability company named Chicagoland     |
| 2. Sineagorana rerevision revis, mer         | Television News, LLC                                         |
| 3. Tribune Entertainment Company             | Convert into limited liability company named Tribune         |
|                                              | Entertainment Company, LLC                                   |
| 4. Towering T Music Publishing Company       | Convert into limited liability company named Towering T      |
|                                              | Music Publishing Company, LLC                                |
| 5. Magic T Music Publishing Company          | Convert into limited liability company named Magic T         |
|                                              | Music Publishing Company, LLC                                |
| 6. Oak Brook Productions, Inc.               | Convert into limited liability company named Oak Brook       |
|                                              | Productions, LLC                                             |
| 7. Tribune Washington Bureau Inc.            | Convert into limited liability company named Tribune         |
|                                              | Washington Bureau, LLC                                       |
| 8. Tower Distribution Company                | Convert into limited liability company named Tower           |
|                                              | Distribution Company, LLC                                    |
| 9. KWGN Inc.                                 | Convert into limited liability company named KWGN,           |
|                                              | LLC                                                          |
| 10. KIAH Inc.                                | Convert into limited liability company named KIAH, LLC       |
| 11. WGN Continental Broadcasting Company     | Convert into limited liability company named WGN             |
|                                              | Continental Broadcasting Company, LLC                        |
| 12. Tribune Television New Orleans, Inc.     | Convert into limited liability company named Tribune         |
|                                              | Broadcasting New Orleans, LLC                                |
| 13. WPIX, Inc.                               | Convert into limited liability company named WPIX, LLC       |
| 14. Tribune Television Northwest, Inc.       | Convert into limited liability company named KCPQ, LLC       |

| Entity                               | Transaction                                            |
|--------------------------------------|--------------------------------------------------------|
| 15. WCCT, Inc. (f/k/a WTXX Inc.)     | Convert into limited liability company named WCCT,     |
|                                      | LLC                                                    |
| 16. WDCW Broadcasting, Inc.          | Convert into limited liability company named WDCW,     |
|                                      | LLC                                                    |
| 17. Channel 39, Inc.                 | Convert into limited liability company named WSFL, LLC |
|                                      | on of New Entities                                     |
| 1. Tribune Broadcasting Company, LLC | Form KTLA, LLC                                         |
| (f/k/a Tribune Broadcasting Company) | Form KSWB, LLC                                         |
|                                      | Form Tribune Broadcasting Hartford, LLC                |
|                                      | Form Tribune Broadcasting Indianapolis, LLC            |
|                                      | Form Tribune Broadcasting Seattle, LLC                 |
| 2. Tribune Broadcast Holdings, Inc.  | Form WTTV, LLC                                         |
|                                      | Form KRCW, LLC                                         |
| 3. Tribune Television Holdings, Inc. | Form KZJO, LLC                                         |
|                                      | Form WXMI, LLC                                         |
| 4. Tribune Television Company        | Form KDAF, LLC                                         |
|                                      | Form WPHL, LLC                                         |
|                                      | Form WPMT, LLC                                         |
|                                      | Form WTIC, LLC                                         |
|                                      | Form WXIN, LLC                                         |
|                                      | Form KTXL, LLC                                         |
|                                      | nversion to a Limited Liability Company <sup>2</sup>   |
| 1. KTLA Inc.                         | Merge with and into KTLA, LLC                          |
| 2. KSWB Inc.                         | Merge with and into KSWB, LLC                          |
| 3. Channel 40, Inc.                  | Merge with and into KTXL, LLC                          |
|                                      | of Assets and Liabilities in Businesses                |
| 1. Tribune Broadcast Holdings, Inc.  | Convey assets and liabilities of the WTTV television   |
|                                      | station to WTTV, LLC                                   |
|                                      | Convey assets and liabilities of the KRCW television   |
|                                      | station to KRCW, LLC                                   |
| 2. Tribune Television Holdings, Inc. | Convey assets and liabilities of the WXMI television   |
|                                      | station to WXMI, LLC                                   |
|                                      | Convey assets and liabilities of the KZJO television   |
|                                      | station to KZJO, LLC                                   |

<sup>&</sup>lt;sup>2</sup> The three entities listed are domiciled in jurisdictions that do not provide for conversion into a Delaware limited liability company. Each of these entities will be merged with and into a newly formed Delaware limited liability company.

|    | Entity                                               | Transaction                                                                                       |
|----|------------------------------------------------------|---------------------------------------------------------------------------------------------------|
| 3. | Tribune Television Company                           | <ul> <li>Convey assets and liabilities of the WTIC television<br/>station to WTIC, LLC</li> </ul> |
|    |                                                      | Convey assets and liabilities of the WXIN television                                              |
|    |                                                      | station to WXIN, LLC                                                                              |
|    |                                                      | Convey assets and liabilities of the KDAF television                                              |
|    |                                                      | station to KDAF, LLC                                                                              |
|    |                                                      | Convey assets and liabilities of the WPHL television                                              |
|    |                                                      | station to WPHL, LLC                                                                              |
|    |                                                      | Convey assets and liabilities of WPMT television                                                  |
|    | T. (                                                 | station to WPMT, LLC                                                                              |
| 1  |                                                      | nveyance of Equity Interests                                                                      |
| 1. | Tribune Broadcasting Company, LLC                    | Convey equity interest in KCPQ, LLC (f/k/a Tribune                                                |
|    |                                                      | Television Northwest, Inc.) to Tribune Broadcasting                                               |
|    |                                                      | Seattle, LLC                                                                                      |
|    |                                                      | Convey equity interest in Tribune Washington Bureau,                                              |
| 2  | Tailana Dan dan Haldina La                           | LLC to Tribune Publishing Company, LLC                                                            |
| 2. | Tribune Broadcast Holdings, Inc.                     | Convey equity interest in WTTV, LLC to Tribune                                                    |
| 3. | Tribune Television Holdings, Inc.                    | Broadcasting Indianapolis, LLC Convey equity interest in KZJO, LLC to Tribune                     |
| ٥. | Thoune relevision Holdings, Inc.                     | Broadcasting Seattle, LLC                                                                         |
| 4. | Tribune Television Company                           | Convey equity interest in WTIC, LLC to Tribune                                                    |
| 7. | Thouse Television Company                            | Broadcasting Hartford, LLC                                                                        |
|    |                                                      | Convey equity interest in WCCT, LLC to Tribune                                                    |
|    |                                                      | Broadcasting Hartford, LLC                                                                        |
|    |                                                      | Convey equity interest in WXIN, LLC to Tribune                                                    |
|    |                                                      | Broadcasting Indianapolis, LLC                                                                    |
|    | Mergers of Television Entities Following Conveyances |                                                                                                   |
| 1. | Tribune Broadcast Holdings, Inc.                     | Merge with and into Tribune Broadcasting Company, LLC                                             |
| 2. | Tribune Television Holdings, Inc.                    | Merge with and into Tribune Broadcasting Company, LLC                                             |
| 3. | Tribune Television Company                           | Merge with and into Tribune Broadcasting Company, LLC                                             |