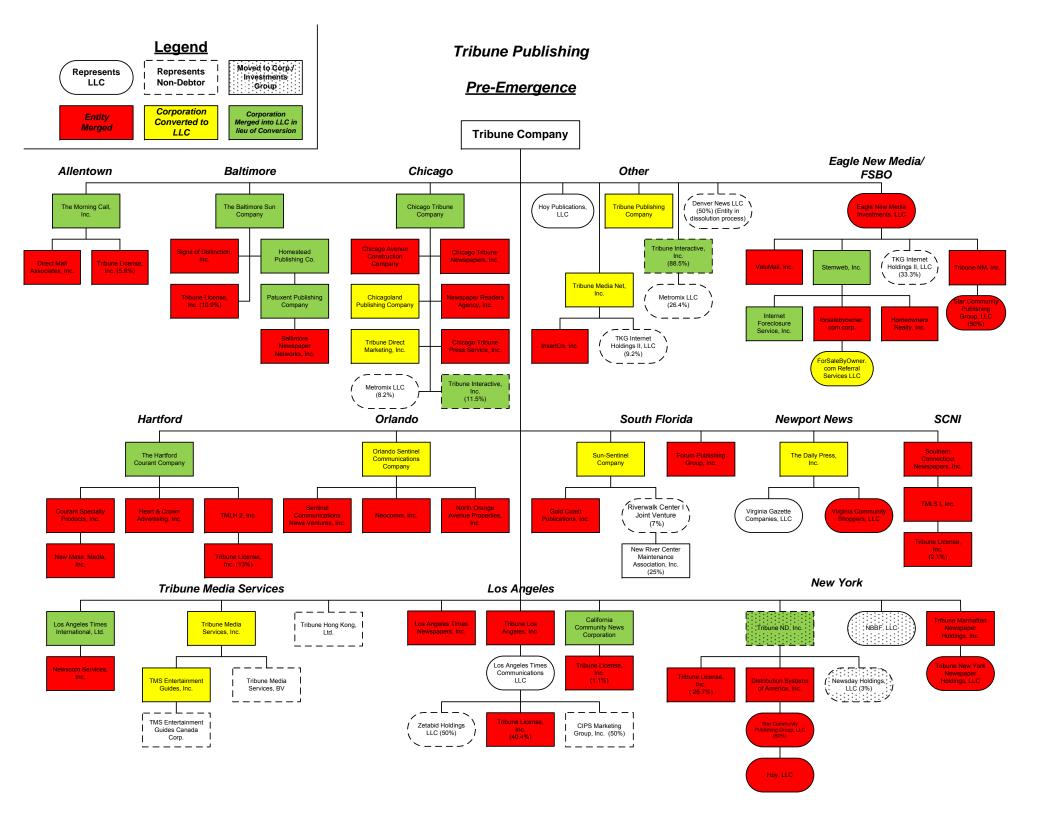

### **Restructuring Transactions**

Pursuant to Section 5.2 of the Noteholder Plan, but subject to the limitations herein, on or prior to the Effective Date, any Debtor (with the consent of the Proponents) and, after the Effective Date, any Reorganized Debtor may enter into or undertake any Restructuring Transactions and may take such actions as may be determined by such Debtor (with the consent of the Proponents) or Reorganized Debtor to be necessary or appropriate to effect such Restructuring Transactions. This Exhibit 5.2 contains a list of the Restructuring Transactions to be consummated by the Debtors and their successors pursuant to Section 5.2 of the Noteholder Plan for each of Tribune's primary business groups: (a) Broadcasting; (b) Publishing; and (c) Corporate/Investments. The transaction lists are accompanied by (x) the current organizational chart for each business group and (y) an organizational chart that sets forth the organizational structure of each business group after giving effect to the Restructuring Transactions. Parties should refer to Section 5.2 of the Noteholder Plan and to the Confirmation Order for additional terms and conditions relating to the Restructuring Transactions.