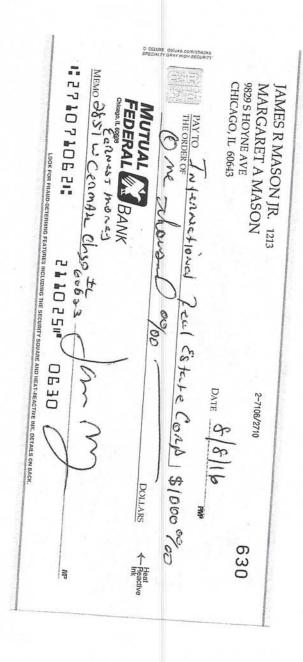

## **Description of Real Estate and Sale**

- The Debtor owns certain real property located at 2851 W. Cermak, Chicago, Illinois 60513 (the "2851 Property").
- 7. The only lien on the 2851 Property is a Mortgage executed by Ada A. Giron and given to Waterfall Olympic Master Fund (serviced through KeyBank) with a payoff balance in the approximate amount of \$427,216.77. Upon information and belief, all real estate taxes for this property are paid and current.
- 8. As a result of negotiations between the Debtor and James Mason and Margaret Mason the Debtor entered into a Real Estate Contract which was accepted on August 9, 2016 (the "Contract"), for the sale of the 2851 Property to James Mason and Margaret Mason. A copy of the Contract is attached hereto as Exhibit "A" and incorporated herein by reference.
- 9. James Mason and Margaret Mason will pay the sum of seventy-five thousand dollars (\$75,000.00) to Debtor at closing. All proceeds after the payment of costs of sale including the balance on the mortgage and real estate taxes noted above shall be tendered to Waterfall Olympic Master Fund (serviced through KeyBank).
- 10. James Mason and Margaret Mason has paid an initial earnest money deposit in the amount of one thousand and 00/100 Dollars (\$1,000.00) which is being held by International Real Estate Corporation. The balance of the purchase price is to be paid in at closing.