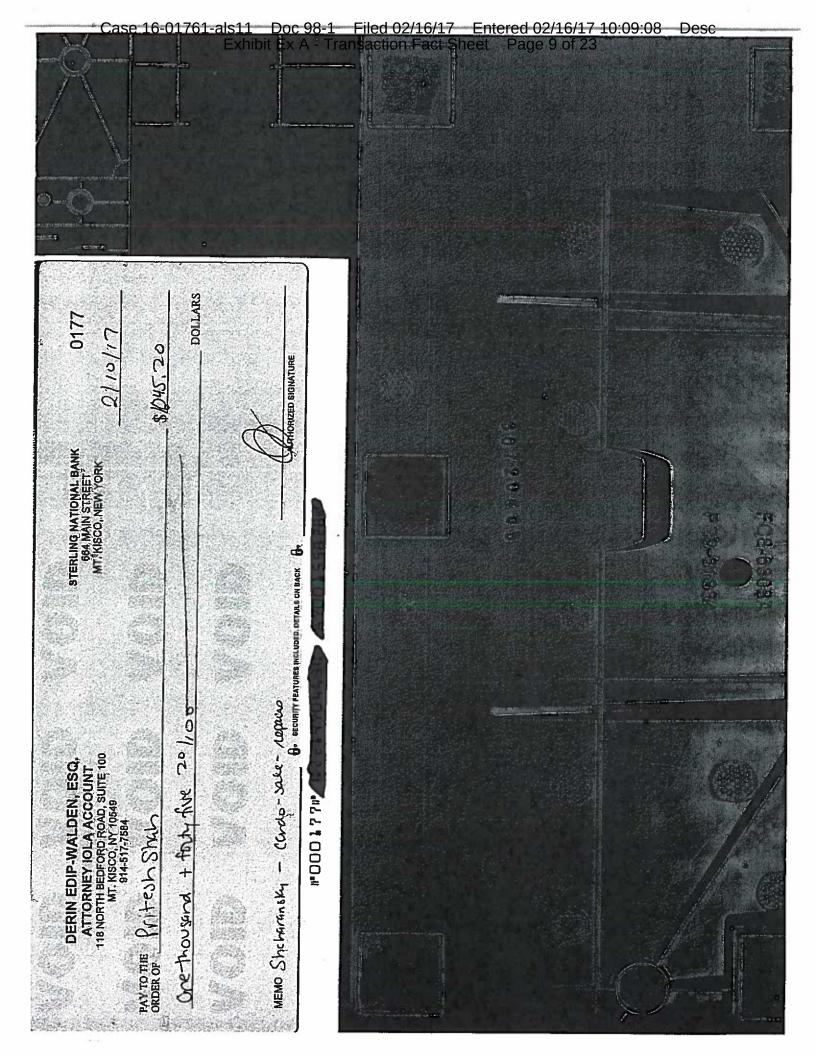

NY Condo found not to be functioning during the Shahs final walkthrough, and a fee to the Douglas Elliman company for use of its conference room for the closing, totaling \$1845.20 in the aggregate.

- 4. The balance of the proceeds from the sale of the NY Condo, in the amount of \$469,131.91, were wired to the Trust Account of Debtor's law firm, Wandro & Associates on February 13, 2017.
- 5. The sale of the NY Condo did not result in any income being realized by the Debtor and bankruptcy estate, and no income tax was paid by the Debtor on behalf of the bankruptcy estate as a result of such sale. A copy of the form IT-2263 submitted by the Debtor as a non-resident of New York at closing to the New York State Department of Taxation and Finance, is attached hereto, labelled as Exhibit "B", and is incorporated by reference herein.
- 6. On February 16, 2017, Wandro & Associates, applied \$ 4,806.62 of the sale proceeds held in its Trust Account to legal fees previously approved by the Court pursuant to 11 U.S.C. §331 pursuant to the Debtor's First Application for Approval of Interim Attorney's Fees (the Court's Order approving said Interim Application was entered herein on December 6, 2016-Docket No. 76).
- 7. On January 19, 2017, Wandro & Associates filed its Second Interim Application for Attorney's Fees and Expenses (Docket No. 90) seeking Court approval of \$ 10,886.03 in fees for services rendered and for expenses incurred on behalf of the Debtor in connection with this proceeding for the time period of November 1, 2016 through December 31, 2016.
- 8. On January 20, 2017 the Court issued its Order and Notice of Bar Date directing that any objections to the Second Interim Application for Attorney's Fees and Expenses be filed on or before February 10, 2017. Docket No 93).