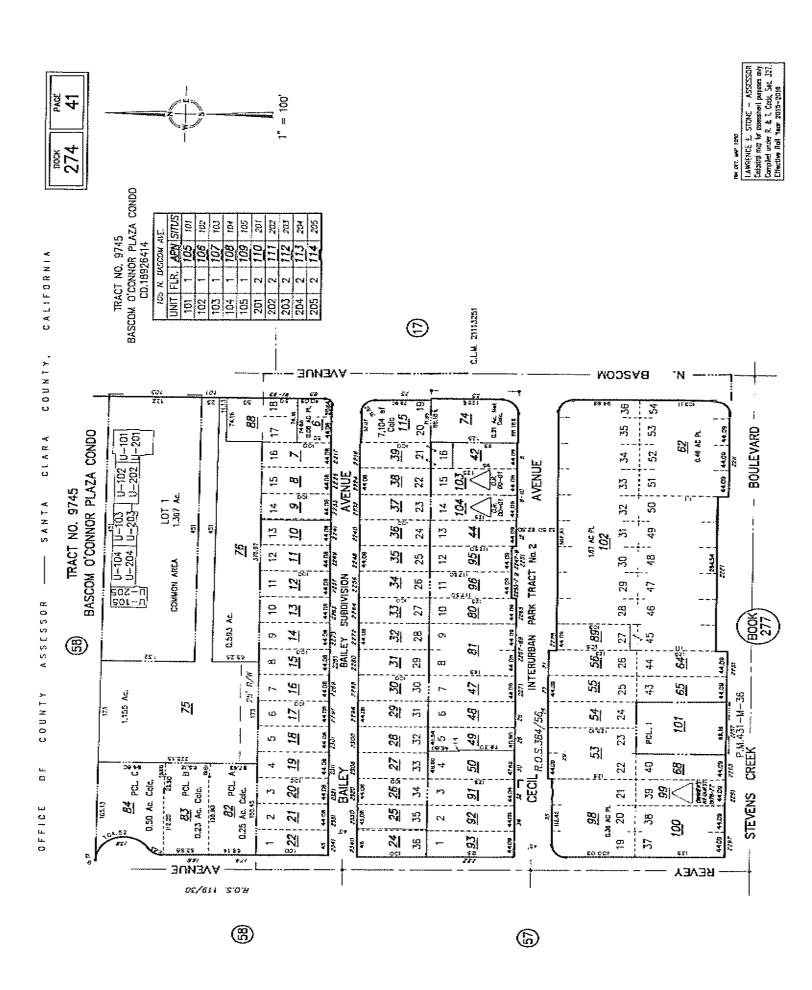

Property Address:

105 North Bascom Avenue, Suite 205, San Jose, CA 95128

In response to the above referenced application for a policy of title insurance, OLD REPUBLIC TITLE COMPANY, as issuing Agent of Old Republic National Title Insurance Company, hereby reports that it is prepared to issue, or cause to be issued, as of the date hereof, a Policy or Policies of Title Insurance describing the land and the estate or interest therein hereinafter set forth, insuring against loss which may be sustained by reason of any defect, lien or encumbrance not shown or referred to as an Exception below or not excluded from coverage pursuant to the printed Schedules, Conditions and Stipulations of said policy forms.

The estate or interest in the land hereinafter described or referred or covered by this Report is:

Condominium as defined in section 783 of the California Civil Code

Title to said estate or interest at the date hereof is vested in:

Mohammad Shenasa and Rashideh Rahimian, husband and wife, as to an undivided 80% interest and Ali Shenasa, a married man as his sole and separate property, as to an undivided 20% interest, as tenants in common

The land referred to in this Report is situated in the County of Santa Clara, City of San Jose, State of California, and is described as follows:

#### Parcel One:

Condominium Unit 205 of Lot 1 of Tract 9745, according to the Map filed in the Office of the Recorder of Santa Clara County, California, on April 20, 2006 in Book 799 of Maps, Pages 28 and 29, as such Unit is shown on the Condominium Plan for Bascom O'Connor Plaza Condominiums ("Plan"), attached as Exhibit "B" to the Declaration recorded May 9, 2006, as Instrument No. 18926414, Official Records, Santa Clara County.

#### Parcel Two:

An undivided 9.17% interest as tenants in common in and to the Common Area lying within said Lot 1 of the Map as shown on the Plan and defined in the Declaration of Covenants, Conditions and Restrictions ("Declaration"), recorded May 20, 2006 as Instrument No. 18926414, Official Records, Santa Clara County, excepting and reserving therefrom the following:

APN: 274-41-114

At the date hereof exceptions to coverage in addition to the Exceptions and Exclusions in said policy form would be as follows:

 Taxes and assessments, general and special, for the fiscal year 2016 - 2017, a lien, but not yet due or payable.