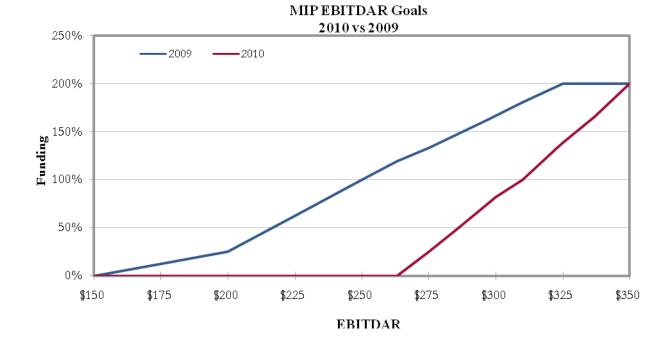

## Amended 2010 MIP Consolidated EBITDA Metric

| 2010 Management Incentive Plan |                      |                      |                      |
|--------------------------------|----------------------|----------------------|----------------------|
| 2010 EBITDA                    | Payout as Percentage | <b>Payout Amount</b> | Funding as % of      |
| (in millons)                   | of Target Payout     |                      | EBITDA               |
| \$250 <b>→ \$264.5</b>         | 0%                   | \$0                  | 0% <b>→ 0%</b>       |
| \$258 <b>→ \$275</b>           | 25.0%                | \$3,125,000          | 1.21% → <b>1.14%</b> |
| \$265 <b>→ \$286</b>           | 50%                  | \$6,250,000          | 2.36% <b>→ 2.19%</b> |
| \$283 <b>→ \$297</b>           | 75%                  | 9,375,000            | 3.31% <b>→ 3.16%</b> |
| \$300 <b>→ \$310</b> [Target]  | 100%                 | \$12,500,000         | 4.17% <b>→ 4.03%</b> |
| \$317 <b>→ \$323</b>           | 133.3%               | \$16,666,625         | 5.26% <b>→ 5.16%</b> |
| \$334 <b>→ \$337</b>           | 166.6%               | \$20,833,333         | 6.24% <b>→ 6.18%</b> |
| \$350 <b>→ \$350</b>           | 200%                 | \$25,000,000         | 7.14% <b>→ 7.14%</b> |