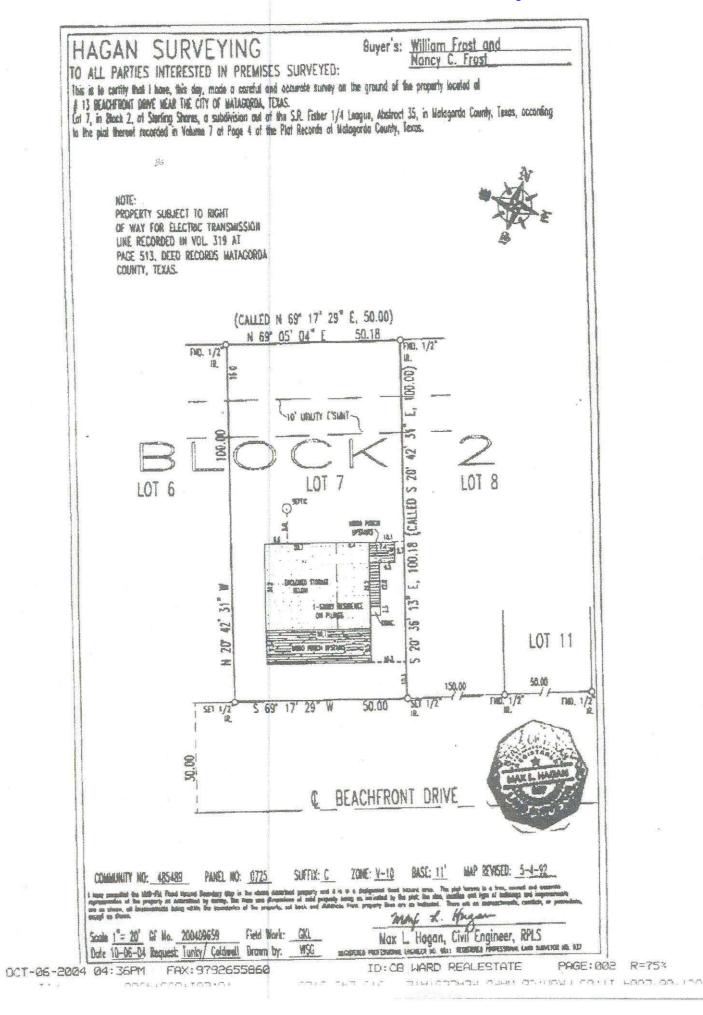

#### **REPRESENTED PARTIES SHOULD ACT THROUGH THEIR ATTORNEY.**

TO THE HONORABLE JEFF BOHM UNITED STATES BANKRUPTCY JUDGE:

COMES NOW CHERYL KIM DEAN, Debtor herein, and respectfully requests that she

be allowed to sell 141 Beachfront Drive, Matagorda, Texas 77457, which is depicted in the One to

Four Family Residential Contract (Resale) attached hereto as "Exhibit A". As "Exhibit A"

indicates, this property is being sold to Benjamin Gibson, and/or his assignee for the total sales

price of \$250,000.00.

Pursuant to Exhibit "A," the closing is to occur on or before October 5, 2018.

The Debtor believes that this sale is in the best interest of the Debtor and her creditors at