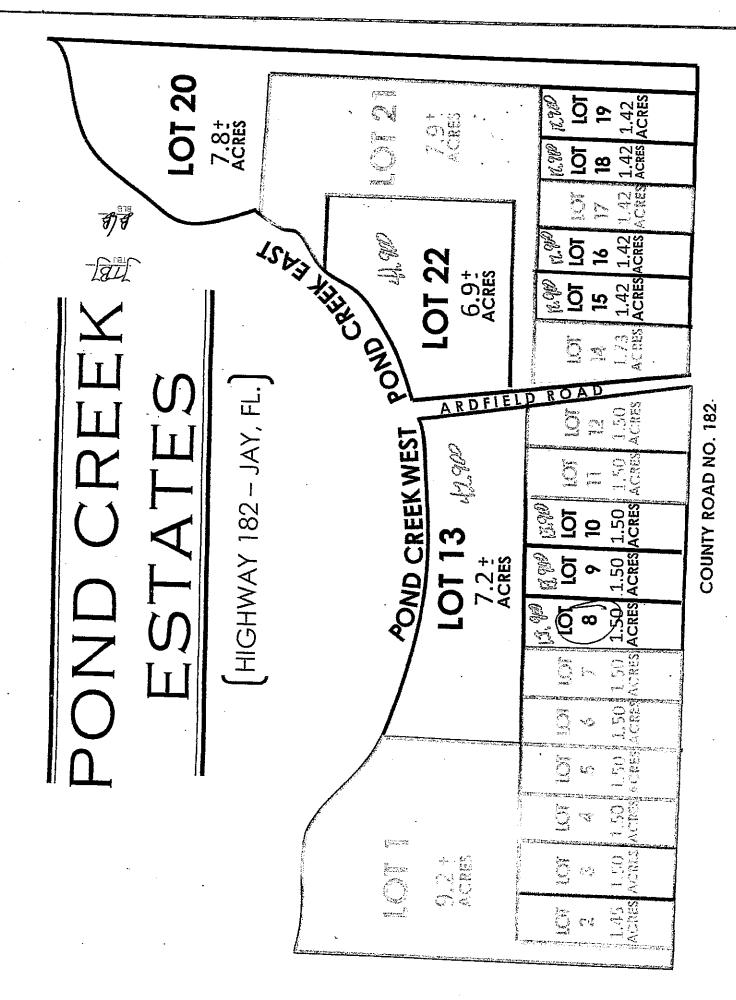

- 1. On December 23, 2016, Debtor filed a Petition for Relief under Chapter 11 of the U.S. Bankruptcy Code (hereinafter sometimes referred to as the "Filing Date"). The Debtor is serving as Debtor-in-Possession.
  - 2. Debtor continues to manage his property pursuant to Sections 1107 and 1108.
- 3. An Official Committee of Unsecured Creditors has not been appointed pursuant to Section 1102 of the Bankruptcy Code. No trustee or examiner has been appointed in this case.
- 4. At the time of the filing of Debtor's Chapter 11 proceeding, Debtor owned real property known as Lots Number 8 and 13 located on Highway 182, Pond Creek Estates, Santa Rosa County, Florida, subject to a mortgage in favor of United Bank which mortgage secures a debt with an unpaid balance of approximately \$3,800,000.00.

5. Debtor has received an offer to purchase said property from John T. Brower, Jr. and Brittany L. Brower for \$50,000.00 cash, said sale to be free and clear of liens. Debtor has agreed to accept said offer, subject to this Court's approval. A copy of the Purchase Agreement is attached hereto. Debtor is of the opinion that the proposed purchase price is fair and reasonable for that the property has been on the market for several months and the Buyer would close on the sale previously approved by this Court.