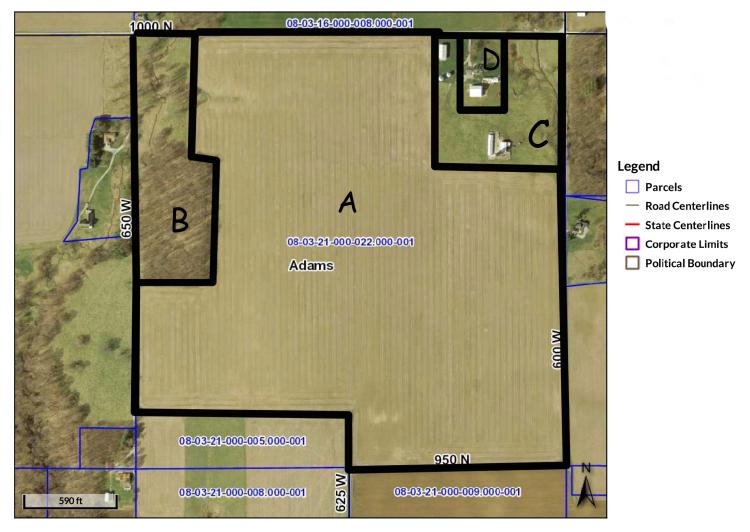

- 9. After these sales, there remains approximately 11.992 acres of the Carroll County Farm and the 3 acres containing the residence (collectively, the "Subject Parcel"). The Subject Parcel is depicted on the attached Exhibit A as properties "C" and "D".
- 10. The sale of the Farmland, the sale of the Wooded Parcel, and the sale of the Subject Parcel pursuant to this motion are part of the Debtor's plan for his reorganization substantially along the lines of the Chapter 11 plan filed by the Debtor on April 4, 2018. The sale of the Subject Parcel is necessary for the Debtor to reduce his debt and its related costs.

## EXHIBIT A

- A Property Sold by Order dated \_\_\_\_\_\_, 2018.
- B Property Sold by Order dated \_\_\_\_\_\_ 2018.
- C Property upon which Co-Alliance will retain its lien.
- D Carroll County House Property upon which Co-Alliance will obtain Fisher's Lien.