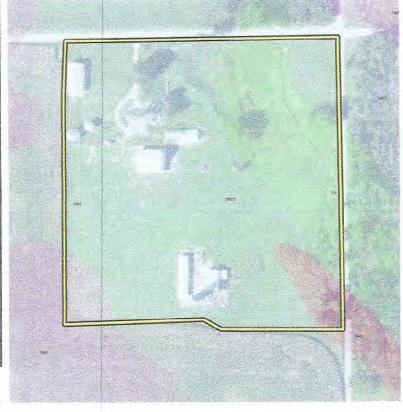

- 9. After these sales, there remains approximately 11.992 acres of the Carroll County Farm and the 3 acres containing the residence (collectively, the "Subject Parcel"). The Subject Parcel is depicted on the attached Exhibit A as properties "C" and "D".
- 10. The sale of the Farmland, the sale of the Wooded Parcel, and the sale of the Subject Parcel pursuant to this motion are part of the Debtor's plan for his reorganization substantially along the lines of the Chapter 11 plan filed by the Debtor on April 4, 2018. The sale of the Subject Parcel is necessary for the Debtor to reduce his debt and its related costs.

## EXHIBIT A

- A Property Sold by Order dated \_\_\_\_\_\_, 2018.
- B Property Sold by Order dated \_\_\_\_\_\_ 2018.
- C Property upon which Co-Alliance will retain its lien.
- D Carroll County House Property upon which Co-Alliance will obtain Fisher's Lien.