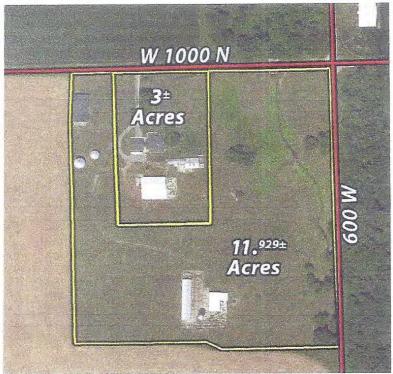

- 9. After these sales, there remains approximately 11.992 acres of the Carroll County Farm and the 3 acres containing the residence (collectively, the "Subject Parcel"). The Subject Parcel is depicted on the attached Exhibit A as properties "C" and "D".
- 10. The sale of the Farmland, the sale of the Wooded Parcel, and the sale of the Subject Parcel pursuant to this motion are part of the Debtor's plan for his reorganization substantially along the lines of the Chapter 11 plan filed by the Debtor on April 4, 2018. The sale of the Subject Parcel is necessary for the Debtor to reduce his debt and its related costs.

## EXHIBIT A

- A Property Sold by Order dated \_\_\_\_\_\_, 2018.
- B Property Sold by Order dated \_\_\_\_\_\_ 2018.
- C Property upon which Co-Alliance will retain its lien.
- D Carroll County House Property upon which Co-Alliance will obtain Fisher's Lien.