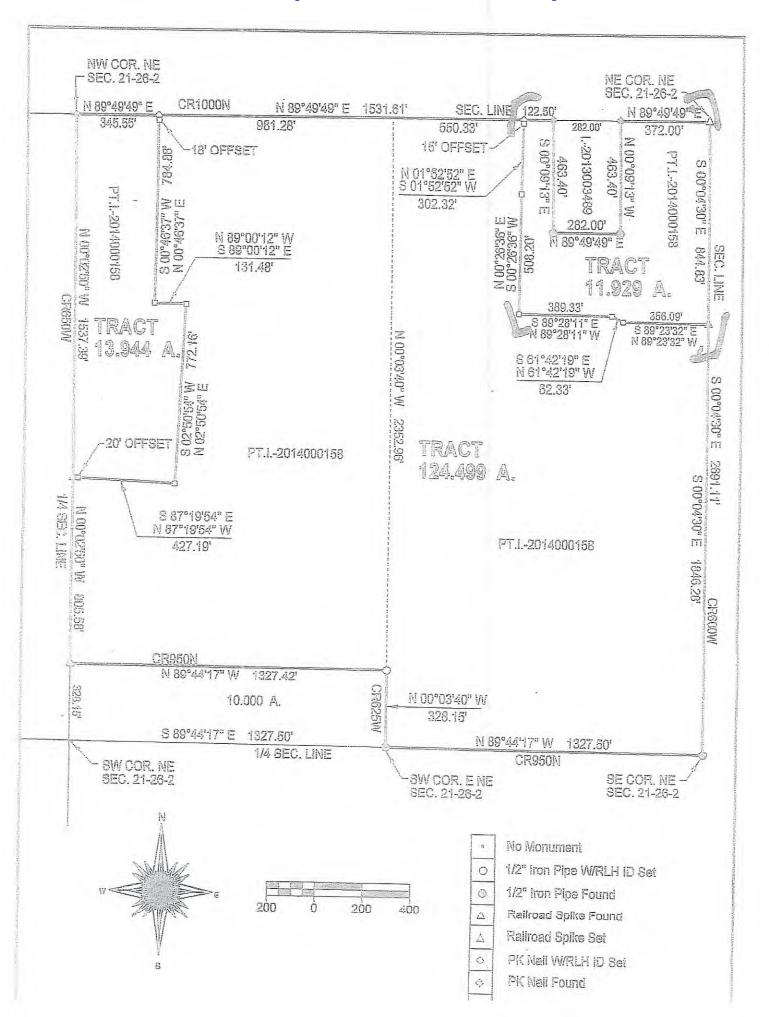

## I. General Background

- 4. The Debtor has been engaged in farming since 1980, and does a majority of his business under custom farming agreements and cash rent leases in Carroll, Cass, and White Counties, Indiana.
- 5. Among other real estate, the Debtor owned, before selling two parcels in this bankruptcy proceeding, 147 acres in Carroll County, Indiana commonly known as 6106 W. 1000 N., Delphi, Indiana (the "Carroll County Farm").
- 6. The property included approximately 121.72 tillable acres (the "Farmland") and 26 non-tillable acres. The Debtor's residence is on 3 acres contiguous to the Carroll County Farm.
- 7. By order dated November 8, 2018 [Doc. No. 295], the Court granted the Debtor's Motion Pursuant to 11 U.S.C. §§ 363(b), (f), and (m), (A) for Approval of Real Estate Purchase Agreement; (B) for Authority to Sell Approximately 121.72 Acres Located at 6106 W. 1000N. Delphi, Indiana Free and Clear of Liens, Claims and Interests; (C) to Approve Settlement Agreement Concerning Sale Proceeds; and (D) to Disburse Proceeds of the Sale to Secured Lender (the "Farmland Motion") [Doc. No. 282], and the sale of the Farmland subsequently closed.
- 8. By order dated December 13, 2018 [Doc. No. 307], the Court granted the Debtor's Motion Pursuant to 11 U.S.C. §§ 363(b), (f), and (m), (A) for Approval of Real Estate

Purchase Agreement; and (B) for Authority to Sell Approximately 13.52 Acres Located at 6106 W. 1000N. Delphi, Indiana Free and Clear of Liens, Claims and Interests with Liens to Attach to the Proceeds of the Sale, [Doc. No. 287] approving the sale of 13.52 acres of the non-tillable land being a primarily wooded area on the northwestern side of the Carroll County Farm (the "Wooded Parcel"). The sale on the Wooded Parcel subsequently closed.

- 9. After these sales, there remains approximately 11.992 acres of the Carroll County Farm and the 3 acres containing the residence (collectively, the "Subject Parcel"). The Subject Parcel is depicted on the attached Exhibit A as properties "C" and "D".
- 10. The sale of the Farmland, the sale of the Wooded Parcel, and the sale of the Subject Parcel pursuant to this motion are part of the Debtor's plan for his reorganization substantially along the lines of the Chapter 11 plan filed by the Debtor on April 4, 2018. The sale of the Subject Parcel is necessary for the Debtor to reduce his debt and its related costs.