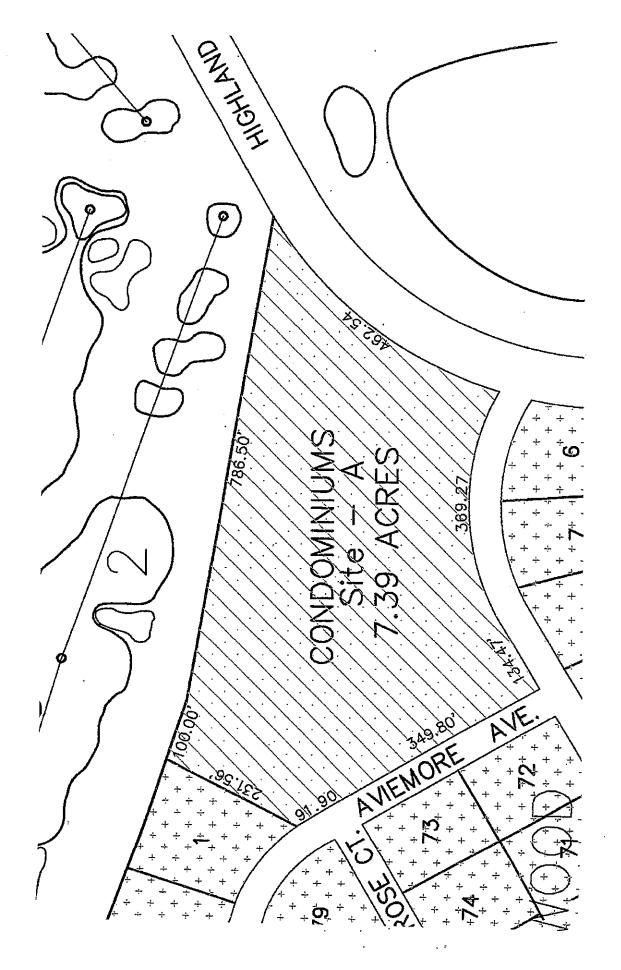

### SALE ASSET

5. One of the assets owned by the Trust is approximately 7 acres of vacant land in the Highland Springs development located in Springfield, Missouri and more fully described on Exhibit A hereto (the "Real Estate").

### **EXHIBIT A – REAL ESTATE DESCRIPTION**

ALL OF TRACT B, FINAL PLAT OF KINGSWOOD ADDITION TO HIGHLAND SPRINGS, A SUBDIVISION IN GREENE COUNTY, MISSOURI, ACCORDING TO THE RECORDED PLAT THEREOF.

1625 E. Primrose | Springfield, MO 65804 | 417.823.2300 | murney.com