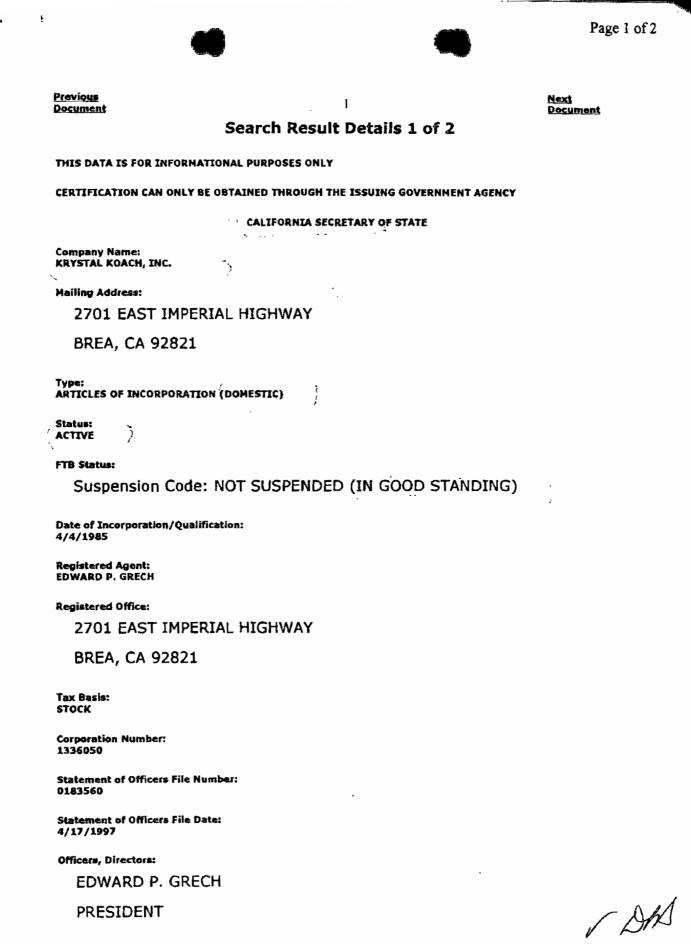

|                                                                                                                |

1

Case 8:10-bk-26547-RK Doc 4-5 Filed 11/22/10 Entered 11/22/10 12:20:26 Desc

Exhibit G Page 86 of 171

\_\_\_\_\_



>





Page 2 of 2

### 2701 EAST IMPERIAL HIGHWAY

BREA, CA 92821

To order hard copies, contact LexisNexis Document Solutions at 800.634.9738.

Previous Document ulatin (Pom)

<u>Next</u> Document Case 8:10-bk-26547-RK Doc 4-5 Filed 11/22/10 Entered 11/22/10 12:20:26 Desc Exhibit <u>G Page 88 of 171</u>

Page 1 of 2

Next

Pacyment

<u>Previous</u> Document

• •

### Search Result Details 1 of 1

I

THIS DATA IS FOR INFORMATIONAL PURPOSES ONLY

CERTIFICATION CAN ONLY BE OBTAINED THROUGH THE ISSUING GOVERNMENT AGENCY

**CALIFORNIA SECRETARY OF STATE** 

Company Name: KRYSTAL KOACH, INC.

Mailing Address:

2701 EAST IMPERIAL HIGHWAY

BREA, CA 92821

Type: ARTICLES OF INCORPORATION (DDMESTIC)

Status:

FTB Status:

Suspension Code: NOT SUSPENDED (IN GOOD STANDING)

Date of Incorporation/Q