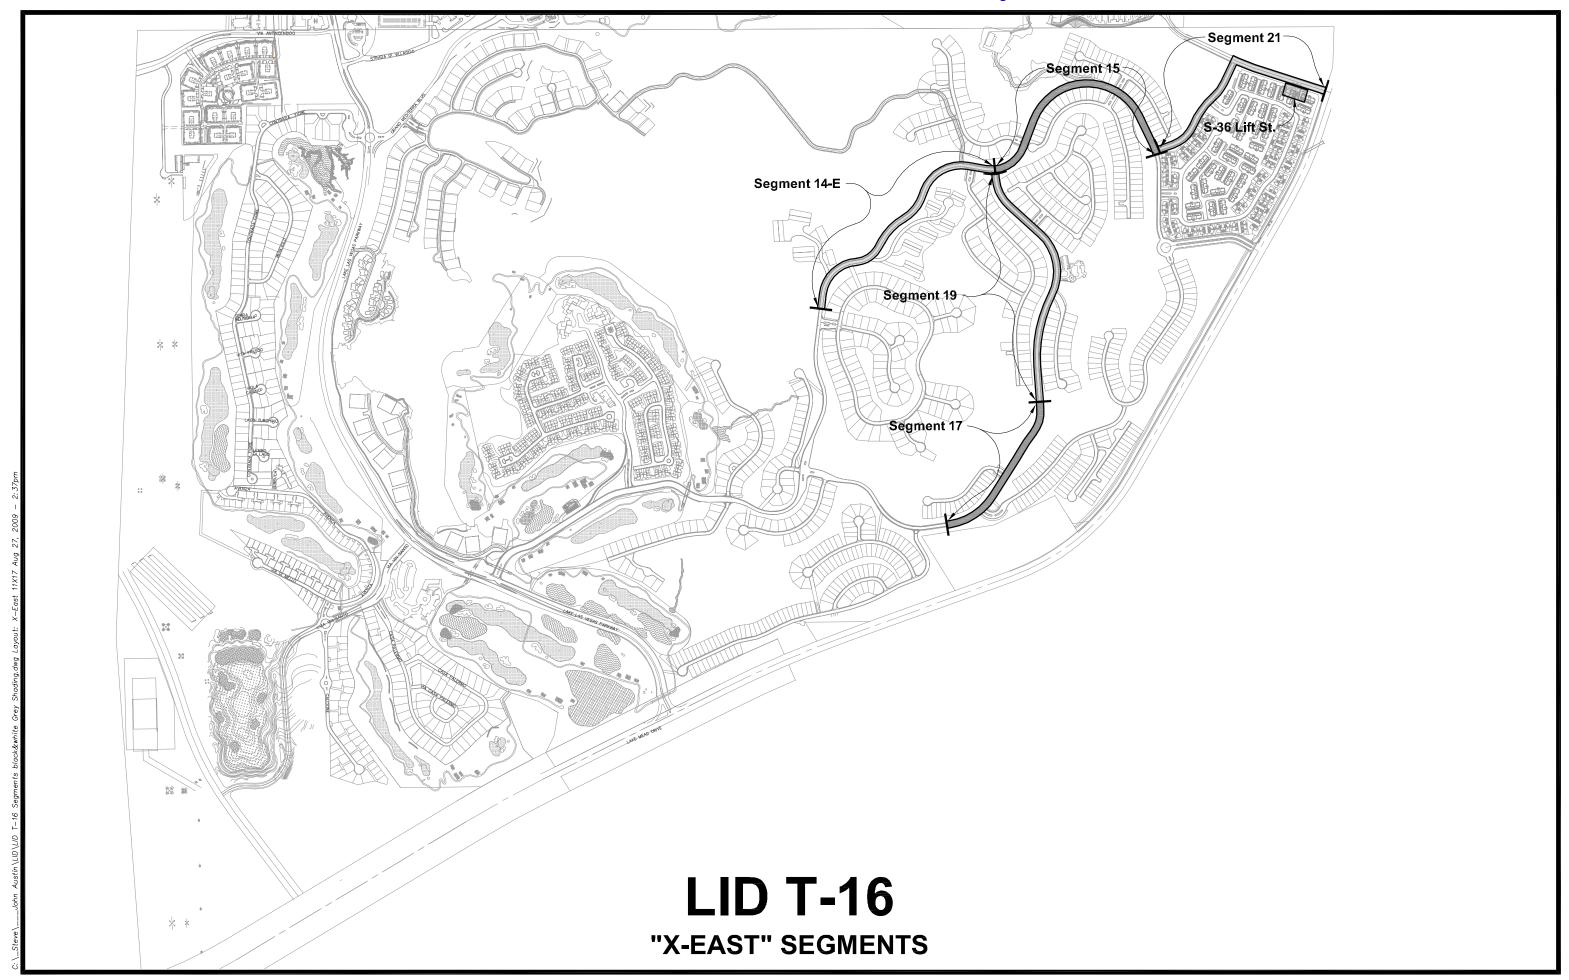

#### 5. Description of LID Projects and Financing.

Prior to their acquisition by Atalon and the before the filing of the Cases, the Debtors frequently sold land in an undeveloped state (principally in Phase II), resulting in the need to construct certain infrastructure such as roads and utilities prior to the construction and sale of homes to homebuyers by the third-party developers who purchased that land. These land sales were conditioned on the Debtors' timely completing that infrastructure.