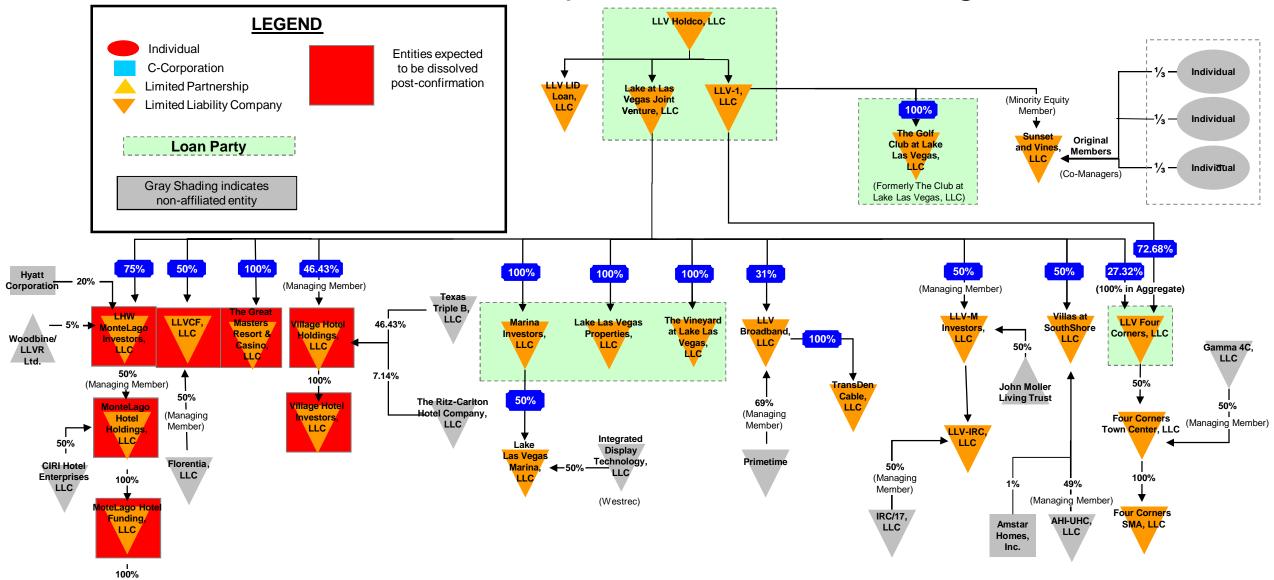

### **LIST OF EXHIBITS**

| EXHIBIT NO. | DESCRIPTION                                                                                                                                                                                                                                  |
|-------------|----------------------------------------------------------------------------------------------------------------------------------------------------------------------------------------------------------------------------------------------|
| 1           | Second Amended Chapter 11 Plan of Reorganization Proposed by Lake at Las Vegas Joint Venture, LLC and its Jointly-Administered Chapter 11 Affiliates and the Official Committee of Creditors Holding Unsecured Claims (Dated March 16, 2010) |
| 2           | Maps of Phases I, II and III of the Community                                                                                                                                                                                                |
| 3           | Maps of X-West, X-East and the Remainder Segments                                                                                                                                                                                            |
| 4           | Corporate Structure and Organization Chart                                                                                                                                                                                                   |
| 5           | Pre-Petition Lawsuits                                                                                                                                                                                                                        |
| ба          | Potential Preference Actions Against Non-Insiders (90-days)                                                                                                                                                                                  |
| 6b          | Potential Preference Actions Against Insiders (1-year)                                                                                                                                                                                       |
| 7           | Summary of Retained Claims, Causes of Action, and Other Rights                                                                                                                                                                               |
| 8           | 18-Month Post-Confirmation Budget & Assumptions                                                                                                                                                                                              |
| 9           | List of T-16 LID Vendors                                                                                                                                                                                                                     |
| 10          | Liquidation Analysis & Assumptions                                                                                                                                                                                                           |