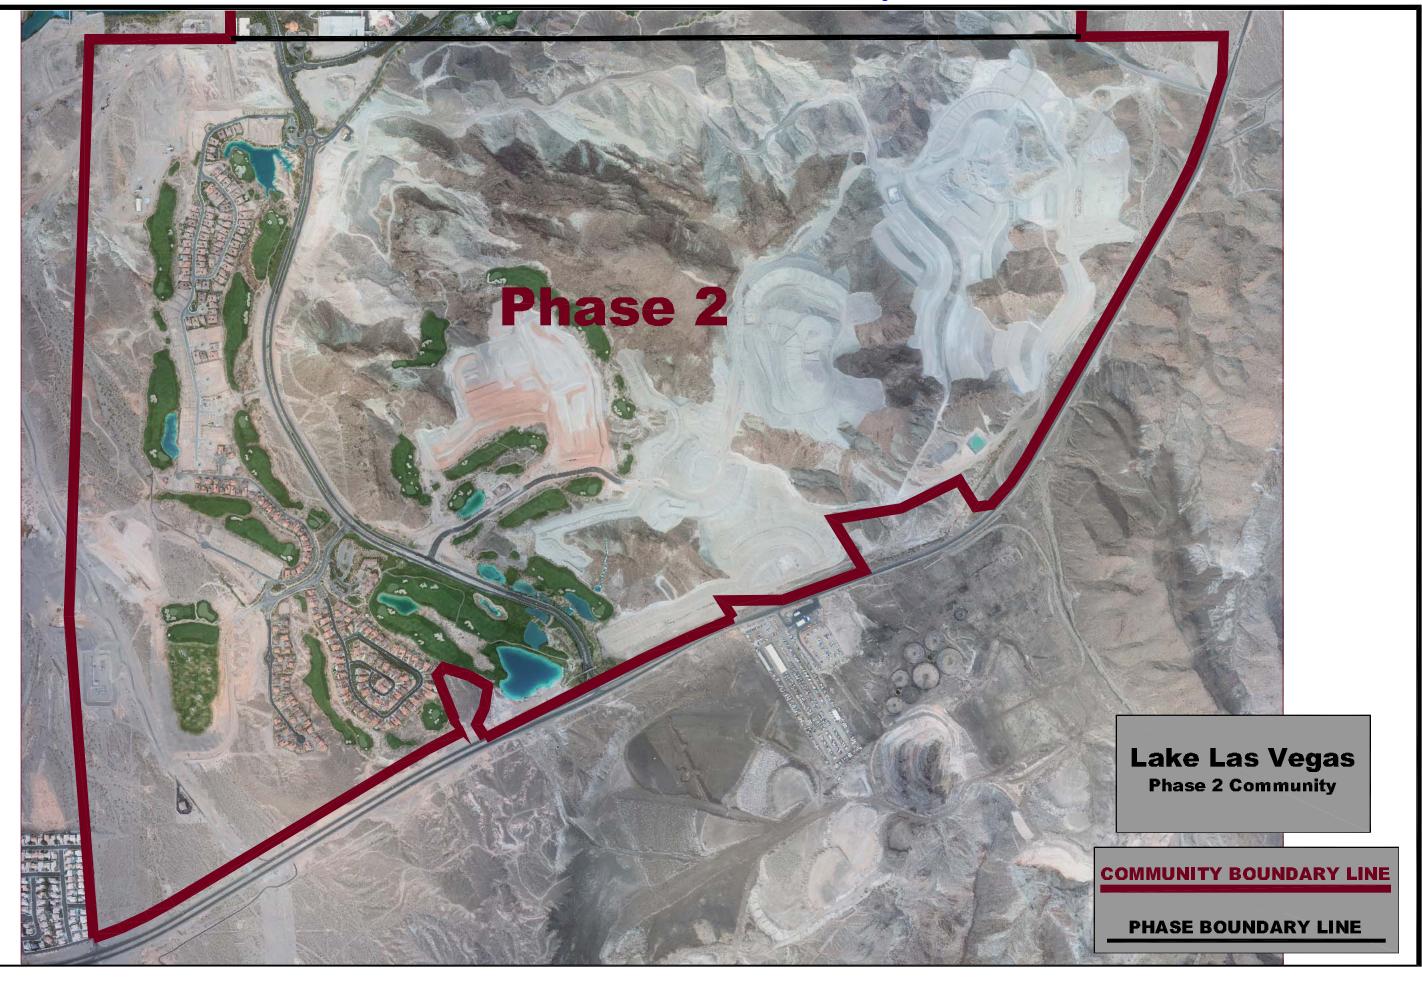

As of the commencement of the Cases, the Debtors had also sold off most of the land comprising Phase II of the Community. However, unlike Phase I, the Debtors had sold significant portions of the Phase II land to public homebuilders and private land developers in an undeveloped state. The Debtors had retained the obligation to complete grading and infrastructure work so that the buyers could proceed with their development. Some portions of Phase II were developed, including The Falls Golf Club (which was designed by Tom Weiskopf and had until several months ago been operated as a public course) and some residential home sites.

25

26

27

28

Phase III lacks necessary infrastructures to accommodate development. The undeveloped land in Phase III was, and remains, the Debtors' primary asset.

Although the Debtors principally own land in Phase III, their land holdings in Phases I and II are modest by comparison. The Debtors' Phase II holdings are undeveloped parcels that had been previously made available for sale, but that did not attract buyers and are of *de minimis* value. The Phase I holdings, although smaller in size, are significantly more valuable.

The Reorganized Debtors' Phase II land is in the X-East section of Phase II and will not directly benefit from the immediate improvements to Phase II under the Plan, if at all. The lenders' resources would be better directed to developing Phase III of the Community and leaving Phase II behind. In other words, there is no reason to believe that the lenders would voluntarily finance Phase II in the absence of a global settlement. The significant concessions under the Plan, which benefit other creditors' Phase II land at the expense of Phase III land (and thereby reduce the dilutive effect of the nearly \$200 million in claims asserted by Phase II Landowners), are not illusory.