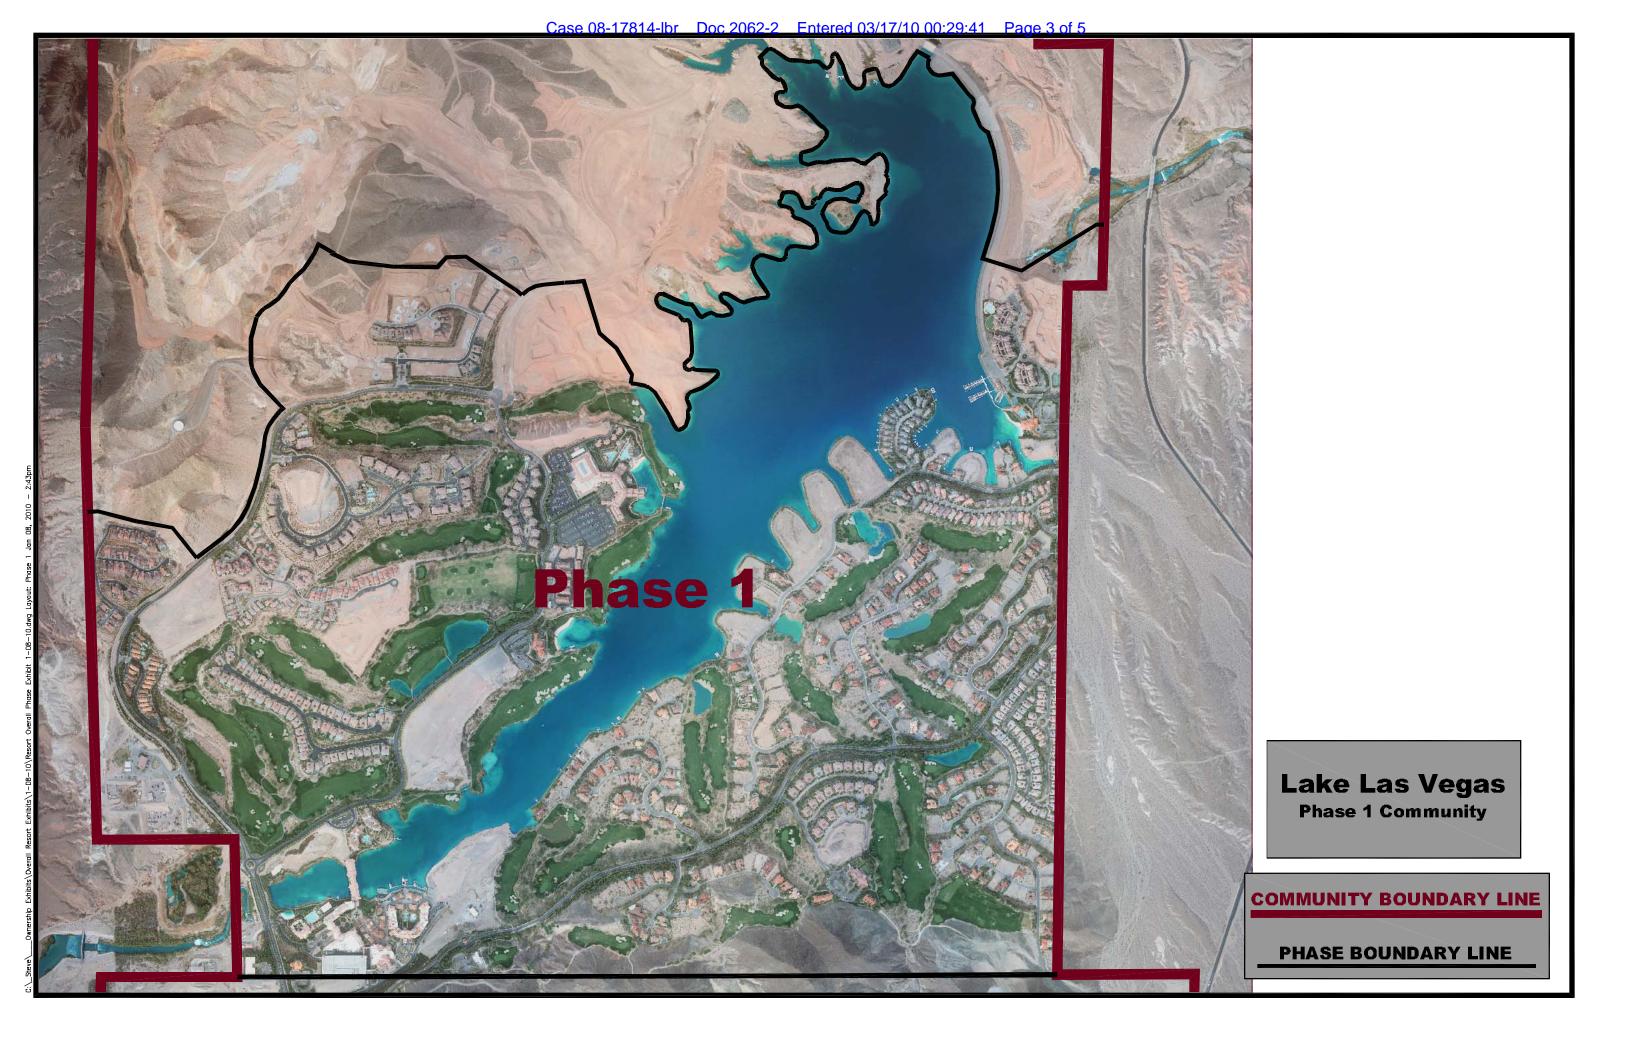

#### 1. **Description of the Community.**

The Community is a master-planned residential resort project covering approximately 3,600 acres within the City of Henderson. The Community has been divided into three phases (Phases I, II and III), generally situated around a 320-acre man-made lake known as Lake MonteLago. The Community includes over 1,700 single family and attached homes (and could accommodate over 5,000 more), a specialty shopping center known as MonteLago Village,

By the time the Cases commenced, the Debtors had sold most of the land in Phase I, on which homebuilders and homeowners had constructed custom and semi-custom homes. Much of Phase I includes the SouthShore community, a private residential development situated around a private, 18-hole, non-equity-member golf course designed by Jack Nicklaus called the SouthShore Golf Club. Other developed portions of Phase I include the Reflection Bay Golf Club (which was designed by Jack Nicklaus and had until several months ago been operated as a public course), MonteLago Village, and the Loews and Ritz-Carlton hotels.

As of the commencement of the Cases, the Debtors had also sold off most of the land comprising Phase II of the Community. However, unlike Phase I, the Debtors had sold significant portions of the Phase II land to public homebuilders and private land developers in an undeveloped state. The Debtors had retained the obligation to complete grading and infrastructure work so that the buyers could proceed with their development. Some portions of Phase II were developed, including The Falls Golf Club (which was designed by Tom Weiskopf and had until several months ago been operated as a public course) and some residential home sites.

Finally, as of the date the Cases were commenced, Phase III was (and remains) largely undeveloped. While the Debtors had sold some Phase III land to homebuilders and some of that land had been developed, the bulk of the Phase III land was and is owned by the Debtors. Most of

25

26

27

28

Phase III lacks necessary infrastructures to accommodate development. The undeveloped land in Phase III was, and remains, the Debtors' primary asset.

Although the Debtors principally own land in Phase III, their land holdings in Phases I and II are modest by comparison. The Debtors' Phase II holdings are undeveloped parcels that had been previously made available for sale, but that did not attract buyers and are of *de minimis* value. The Phase I holdings, although smaller in size, are significantly more valuable.

The Reorganized Debtors' Phase II land is in the X-East section of Phase II and will not directly benefit from the immediate improvements to Phase II under the Plan, if at all. The lenders' resources would be better directed to developing Phase III of the Community and leaving Phase II behind. In other words, there is no reason to believe that the lenders would voluntarily finance Phase II in the absence of a global settlement. The significant concessions under the Plan, which benefit other creditors' Phase II land at the expense of Phase III land (and thereby reduce the dilutive effect of the nearly \$200 million in claims asserted by Phase II Landowners), are not illusory.