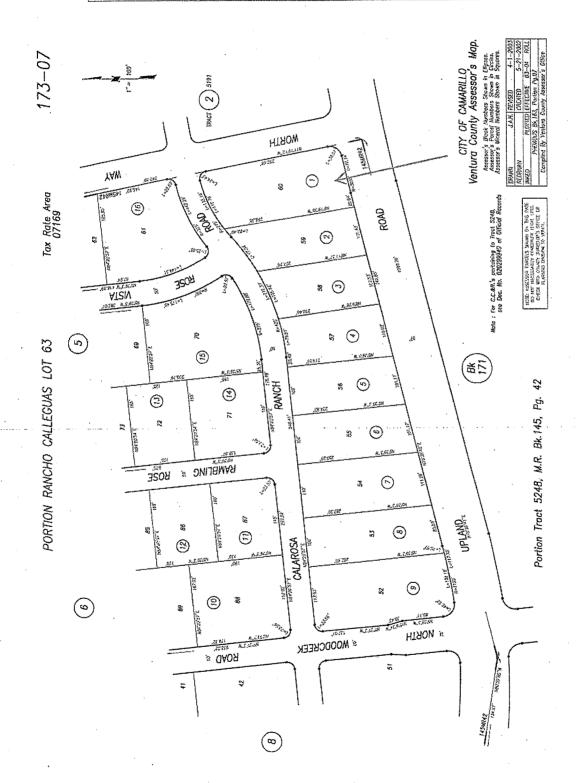

NOTICE IS FURTHER GIVEN of the following summary of the Estimated Costs of Sale for which Debtor is responsible set forth in further support of the Motion:

5396 Calarosa Ranch Road, Camarillo, California 93012 (APN 173-0-070-015)

#### I. INTRODUCTION

This Motion concerns the sale of Debtors' residential Real Property located at 5396 Calarosa Ranch Road, Camarillo, California 93012 (APN 173-0-070-015) (the "Real Property"), to the disinterested third party buyer, Juli Montano, for the purchase price of \$1,575,000.

This Chapter 11 Case, but for the amount of secured or unsecured debt would have been filed as a Chapter 13 Case. It was the intention of Debtor, through counsel, to operate the Chapter 11 Case as a "Baby 11," such in the course of confirmation of Debtor's Chapter 11 Plan, she sought and obtained an order valuing the residential property located at 5396 Calarosa Ranch Road, Camarillo, California 93012 ("Residence") at about \$1,350,000. As of confirmation of the Chapter 11 Plan there was a deed of trust owing to Union Bank of California ("UBOC") in the amount of approximately \$1,389,246.14 (Claim No. 14) (including \$1,275,411,45 of principal; \$30,355.78 of interest; and \$2,823.03 of late charges; advances for the real property taxes owing to Ventura County in the amount of \$67,292.99; and