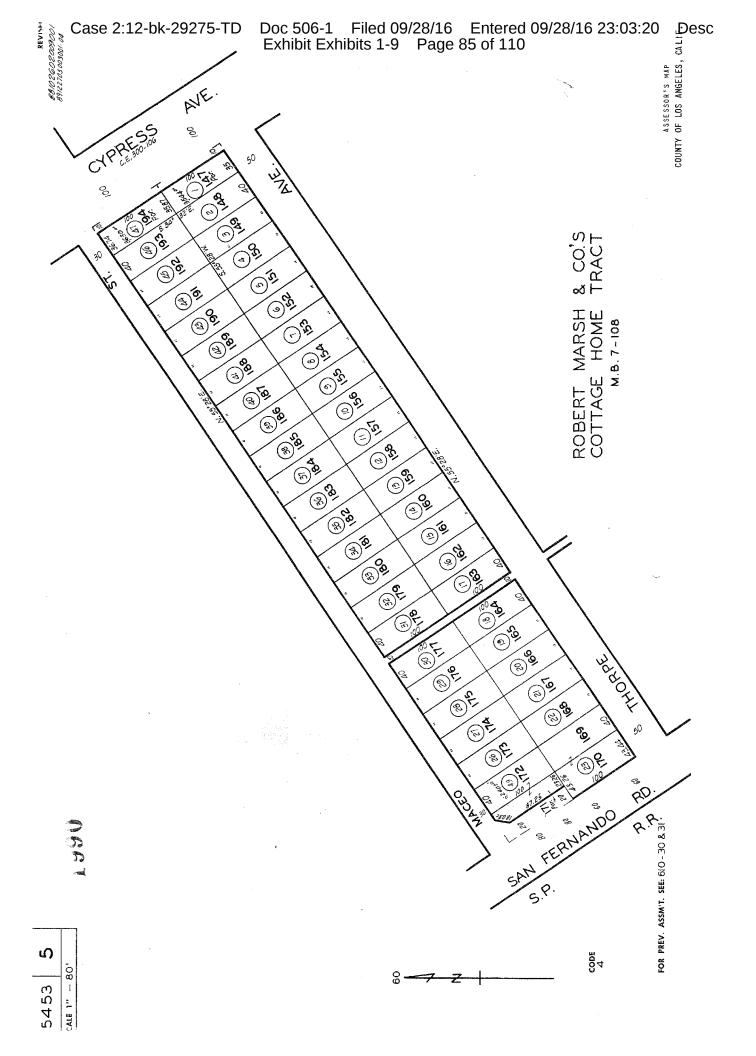

The San Fernando Road Property is industrial land with a small building. The San Fernando Road Property is property of the bankruptcy estate in the above-referenced case.

The legal description of the San Fernando Road Property is as follows:

"Lots 167, 168, 169, 170, 173 and 174 of Robert Marsh and Co's Cottage Home Tract, in the City of Los Angeles, County of Los Angeles, State of California, as per map recorded in Book 7, Page 108 of Maps, in the office of the County Recorder of said county. APN: 5453-005-021, 5453-005-022, 5453-005-023, 5453-005-026, 5453-005-027"