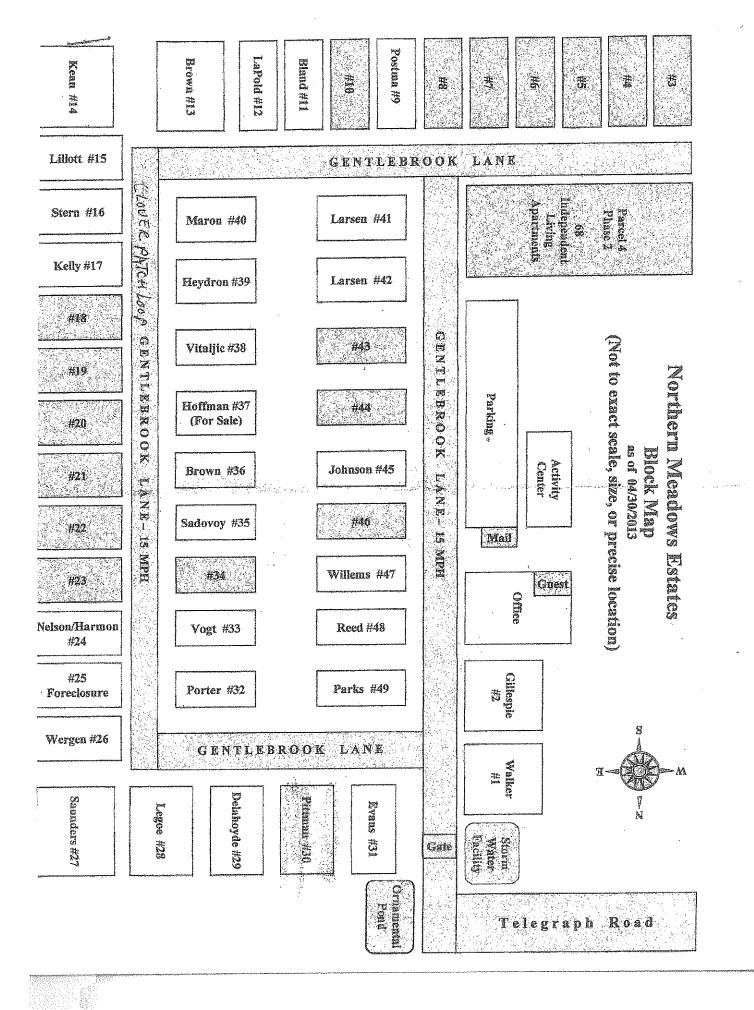

1 Hon. Timothy W Dore Hearing: August 5, 2016, 9:30 a.m. 2 Response: July 29, 2016 3 4 5 6 UNITED STATES BANKRUPTCY COURT 7 FOR THE WESTERN DISTRICT OF WASHINGTON 8 Case No. 16-13393-TWD In re: 9 Chapter 11 NORTHERN MEADOWS 10 DEVELOPMENT CO., LLC MOTION FOR SALE OF REAL 11 PROPERTY FREE AND CLEAR OF **LIENS** Debtor 12 13 Comes now the debtor-in-possession, Northern Meadows Development Co., LLC 14 ("Northern Meadows") and moves the court pursuant to Bankruptcy Code §363 for 15 approval of the sale of certain real property, free and clear of liens. Accompanying this 16 motion is the declaration of Stephen Brisbane. 17 **FACTS** 18 19 Northern Meadows owns four parcels of partially improved real property, none 20 of which has been built on, generally described as follows: 21 Parcel A, Chukanut View Lots: 4 parcels of view property on Chuckanut 22 Drive south of Bellingham, Washington. 23 Parcel B, Northern Meadows Single Family Residence Sites: 11 24 condominium lots (building lots held in condominium form) suitable for single family residences, at 3993 Gentlebrook Lane, Bellingham, WA. This 25 is the property proposed to be sold by this motion. The legal description of the property is contained in the preliminary commitment for title 26 insurance attached hereto as Exhibit A. 27 28 DONALD A BAILEY ATTORNEY AT LAW 720 Olive Way, #1000 Seattle, WA 98101

Case 16-13393-TWD Doc 10 Filed 07/08/16 Ent. 07/08/16 10:06:39 Pg. 1 of 41

MOTION FOR SALE - 1

206 682 4802

Parcel C, Northern Meadows Adult Family Home Sites: 6 condominium lots (building lots held in condominium form) suitable for construction of 3 adult family homes, at 3993 Gentlebrook Lane, Bellingham, WA.

**Parcel D, Assisted Living Site**: Land suitable for construction of a 68-unit adult assisted living/independent living facility, at 3993 Gentlebrook Lane, Bellingham, WA.

All of these properties are encumbered by a first position deed of trust in favor of R2R Capital Bellingham LLC ("R2R"), with approximate balance (according to the creditor) of \$4.28 million, and a second position deed of trust in favor of Paramjit Singh and Harmeet Kaur ("Singh") with an approximate balance of \$1.2 million.

Northern Meadows proposes to sell Parcel B, the 11 single-family condominium lots, to Jon Hansen for a gross sales price of \$770,000<sup>1</sup>. This is an arms-length sale to an independent buyer who is not affiliated with the debtor or any of its principals. The Purchase and Sale Agreement, with all addenda, is attached hereto as Exhibit B.

### COMMITMENT FOR TITLE INSURANCE SCHEDULE A

- 1. Effective Date: **May 13, 2016** at 8:00 a.m.
- 2. Policy or Policies to be issued:
  - (X) ALTA Owner's Policy

(X) Standard Amount: \$ 605,000.00 Premium: \$ 624.00 Tax: \$ 54.29

SUBDIVIDER'S RATE

Proposed Insured:

JON HANSEN, presumptively subject to the community interest of his spouse, if married

(X) ALTA Loan Policy

The Policy to be issued after recording of the insured instrument herein will be a 2006 ALTA Extended Lender's Policy, with applicable endorsements thereto.

(X) Extended Amount: \$ 554,000.00

Premium: \$ 558.00 Tax: \$ 48.55

Proposed Insured:

WASHINGTON FEDERAL and its successors and assigns as their interest may appear of record

3. The estate or interest in the land described or referred to in the Commitment and covered herein is:

FEE SIMPLE AS TO PARCEL A; EASEMENT AS TO PARCEL B

4. Title to said estate or interest in said land is at the effective date hereof vested in:

NORTHERN MEADOWS DEVELOPMENT COMPANY, LLC, a Washington limited liability company

5. The land referred to in this Commitment is in the State of Washington, County of Whatcom, and is described as follows:

SEE EXHIBIT "A" ATTACHED AND THEREBY MADE A PART HERETO.

... END OF SCHEDULE A...

### **PARCEL A:**

UNITS 10, 18, 19, 20, 21, 22, 23, 34, 43, 44 AND 46, NORTHERN MEADOWS ESTATES CONDOMINIUM, ACCORDING TO THE DECLARATION THEREOF, RECORDED UNDER AUDITOR'S FILE NO. 2010202656, AND ANY AMENDMENTS THERETO, RECORDS OF WHATCOM COUNTY, WASHINGTON.

### **PARCEL B:**

A 40-FOOT ACCESS AND UTILITY EASEMENT AS CREATED BY AUDITOR'S FILE NO. 2001003528, AND AS DELINEATED ON THE FACE OF NORTHERN MEADOWS ESTATES CONDOMINIUM, RECORDED UNDER AUDITOR'S FILE NO. 2010202655.