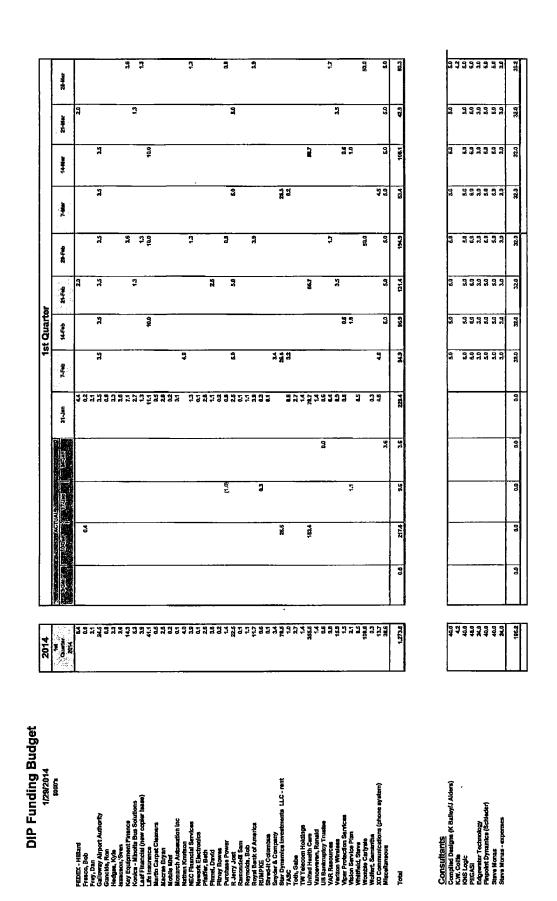

3. The Debtor is authorized to use cash collateral through the Termination Date as set forth below, in the amounts set forth in the budget attached hereto as Exhibit A (the

## Case 2:13-bk-59657 Doc 171 Filed 01/30/14 Entered 01/31/14 10:17:23 Desc Main Document Page 4 of 11

"Budget") and on the terms set forth herein; and in its sole discretion, to obtain post-petition credit under the DIP Facility under the terms and conditions as specified in the Motion.

6. Subject to all other terms and conditions specified herein, all bills, invoices and statements for necessary expenses incurred in connection with the operation of Debtor's business shall be paid when due from the funds deposited or to be deposited in any STAR Dynamics Corporation debtor in possession account. For purposes of this Order, such necessary operating expenses of Debtor are defined as those expenditures made to meet its post-petition expenditures for payroll, taxes, utilities, make lease payments related to its limited operations, purchase necessary supplies and service, replace its inventory at its remaining location, and perform other necessary functions in the regular course of its business, all as more fully identified in the Budget. The Budget also reflects anticipated payments of the Debtor on the Whitney term loan facility and other Whitney credit accommodations. All expenditures and payments set forth in the Budget and approved by this Court shall be made directly from a STAR Dynamics Corporation debtor in possession account.

Copies to: Default List

| DIP Funding Budget                                                                                                                                                                                                                                                                                                                                                                                                                                                                                                                                                                                                                                                                                                                                                                                                                                                                                                                                                                                                                                                                                                                                                                                                                                                                                                                                                                                                                                                                                                                                                                                                                                                                                                                                                                                                                                                                                                                                                                                                                                                                                                            | Г                                                                                                                                                                                    |        |                                                                    |            |          |        | 15                       | 1st Quarter |                  | ŕ                                                                                |        |              |              |
|-------------------------------------------------------------------------------------------------------------------------------------------------------------------------------------------------------------------------------------------------------------------------------------------------------------------------------------------------------------------------------------------------------------------------------------------------------------------------------------------------------------------------------------------------------------------------------------------------------------------------------------------------------------------------------------------------------------------------------------------------------------------------------------------------------------------------------------------------------------------------------------------------------------------------------------------------------------------------------------------------------------------------------------------------------------------------------------------------------------------------------------------------------------------------------------------------------------------------------------------------------------------------------------------------------------------------------------------------------------------------------------------------------------------------------------------------------------------------------------------------------------------------------------------------------------------------------------------------------------------------------------------------------------------------------------------------------------------------------------------------------------------------------------------------------------------------------------------------------------------------------------------------------------------------------------------------------------------------------------------------------------------------------------------------------------------------------------------------------------------------------|--------------------------------------------------------------------------------------------------------------------------------------------------------------------------------------|--------|--------------------------------------------------------------------|------------|----------|--------|--------------------------|-------------|------------------|----------------------------------------------------------------------------------|--------|--------------|--------------|
| \$000.P                                                                                                                                                                                                                                                                                                                                                                                                                                                                                                                                                                                                                                                                                                                                                                                                                                                                                                                                                                                                                                                                                                                                                                                                                                                                                                                                                                                                                                                                                                                                                                                                                                                                                                                                                                                                                                                                                                                                                                                                                                                                                                                       | Creative<br>Solid                                                                                                                                                                    |        | ALL DATE OF ALL DATE                                               |            |          | nal.ft | 7.Feb                    | 4<br>4<br>4 | A Fe             | 84<br>14<br>14<br>14<br>14<br>14<br>14<br>14<br>14<br>14<br>14<br>14<br>14<br>14 |        |              | 21-Mar       |
| BAE/UK GTARS<br>BAE/WITCHE<br>BAE/WITCHE<br>PAD A CONTRACTOR                                                                                                                                                                                                                                                                                                                                                                                                                                                                                                                                                                                                                                                                                                                                                                                                                                                                                                                                                                                                                                                                                                                                                                                                                                                                                                                                                                                                                                                                                                                                                                                                                                                                                                                                                                                                                                                                                                                                                                                                                                                                  | 10                                                                                                                                                                                   |        |                                                                    |            |          | 84.5   | <u> </u>                 |             | 4                | <u>.</u>                                                                         |        | _            |              |
| A contract of the contract of | 142.4<br>142.4<br>290.0<br>212.5<br>121.9                                                                                                                                            |        |                                                                    | 1          | 1.<br>1. | 4 F    | 9.9                      | 12          | 1                |                                                                                  |        | 대기           | 2.8<br>0.022 |
| Francis CLA Support Contract - Adds<br>General Dynamics - 11889 - CLAI J. 2 & 5<br>Kortes Agancy for Defense Dovebonnent (ADO)<br>MESTOS F. GOI - 16133 (eupport)<br>NESDOF. GOI-16133 (eupport)<br>NESDOF. Colorian                                                                                                                                                                                                                                                                                                                                                                                                                                                                                                                                                                                                                                                                                                                                                                                                                                                                                                                                                                                                                                                                                                                                                                                                                                                                                                                                                                                                                                                                                                                                                                                                                                                                                                                                                                                                                                                                                                          | 0.0<br>7.7.7<br>7.7.7<br>7.7.7<br>7.7.7<br>7.7.7<br>7.7.7<br>7.7.7<br>7.7<br>7<br>7.7<br>7<br>7<br>7<br>7<br>7<br>7<br>7<br>7<br>7<br>7<br>7<br>7<br>7<br>7<br>7<br>7<br>7<br>7<br>7 | 5 X    |                                                                    |            | 25<br>25 |        | 300.0                    | R<br>R      |                  |                                                                                  |        | 127.7        | 6009         |
| other<br>Revenue New Programs                                                                                                                                                                                                                                                                                                                                                                                                                                                                                                                                                                                                                                                                                                                                                                                                                                                                                                                                                                                                                                                                                                                                                                                                                                                                                                                                                                                                                                                                                                                                                                                                                                                                                                                                                                                                                                                                                                                                                                                                                                                                                                 | 2,154.2                                                                                                                                                                              | C. 19  | 8                                                                  | 108<br>108 | 61.7     | 1924   | 8.0<br>389.6             | 350.2       | 22               | 8                                                                                | 3      | 34842        | 2.698        |
| Cash in From Revenue                                                                                                                                                                                                                                                                                                                                                                                                                                                                                                                                                                                                                                                                                                                                                                                                                                                                                                                                                                                                                                                                                                                                                                                                                                                                                                                                                                                                                                                                                                                                                                                                                                                                                                                                                                                                                                                                                                                                                                                                                                                                                                          | 21542                                                                                                                                                                                | 57.9   | 3                                                                  | 505        | 81.7     | 1824   | 209.5                    | 300.2       | 2                | 9.0                                                                              | 3      | 243.6        | 2.938        |
| Total Available Cash (inci prior month and balance)                                                                                                                                                                                                                                                                                                                                                                                                                                                                                                                                                                                                                                                                                                                                                                                                                                                                                                                                                                                                                                                                                                                                                                                                                                                                                                                                                                                                                                                                                                                                                                                                                                                                                                                                                                                                                                                                                                                                                                                                                                                                           | 2,161,5                                                                                                                                                                              | 633    | 64.7                                                               | 63.3       | 128.5    | 162.0  | 330.3                    | 24          | 234.5            | 98.2                                                                             | 1912   | 305.4        | 835.8        |
| Approved DIP Funding Required                                                                                                                                                                                                                                                                                                                                                                                                                                                                                                                                                                                                                                                                                                                                                                                                                                                                                                                                                                                                                                                                                                                                                                                                                                                                                                                                                                                                                                                                                                                                                                                                                                                                                                                                                                                                                                                                                                                                                                                                                                                                                                 | 2,060.0                                                                                                                                                                              | 0.0    | 635.0                                                              | 0.0        | 250.0    | 150.0  | 350.0                    | 0.0         | 325.0            | 275.0                                                                            | 300.0  | 75.0         | 0.0          |
| Spending<br>1. had Vardo envelor                                                                                                                                                                                                                                                                                                                                                                                                                                                                                                                                                                                                                                                                                                                                                                                                                                                                                                                                                                                                                                                                                                                                                                                                                                                                                                                                                                                                                                                                                                                                                                                                                                                                                                                                                                                                                                                                                                                                                                                                                                                                                              | Į                                                                                                                                                                                    |        | 1<br>1<br>1                                                        | :          | 2        |        | 2                        | 3           | Į                | ,<br>A                                                                           | â      | teet         | 623          |
| y menu terter meteriata<br>2) Milac projecta materiata                                                                                                                                                                                                                                                                                                                                                                                                                                                                                                                                                                                                                                                                                                                                                                                                                                                                                                                                                                                                                                                                                                                                                                                                                                                                                                                                                                                                                                                                                                                                                                                                                                                                                                                                                                                                                                                                                                                                                                                                                                                                        | 943                                                                                                                                                                                  |        |                                                                    | <br>       | 1        |        | 3                        | 3           | 5.0              | 2                                                                                | 3      | 93           | 93           |
| 3) Major Projecta Materials<br>- BAE Warton nozentale - 5000                                                                                                                                                                                                                                                                                                                                                                                                                                                                                                                                                                                                                                                                                                                                                                                                                                                                                                                                                                                                                                                                                                                                                                                                                                                                                                                                                                                                                                                                                                                                                                                                                                                                                                                                                                                                                                                                                                                                                                                                                                                                  | 31.0                                                                                                                                                                                 |        |                                                                    |            |          |        | 131                      | 3           | 60               | - 59                                                                             |        |              |              |
| - MIRT'S                                                                                                                                                                                                                                                                                                                                                                                                                                                                                                                                                                                                                                                                                                                                                                                                                                                                                                                                                                                                                                                                                                                                                                                                                                                                                                                                                                                                                                                                                                                                                                                                                                                                                                                                                                                                                                                                                                                                                                                                                                                                                                                      | 100.0                                                                                                                                                                                |        |                                                                    |            |          |        |                          | Đ           |                  |                                                                                  | -      | 40.9         | 1.0          |
| - China Laice<br>- Kona ADD<br>- Andrea ADD                                                                                                                                                                                                                                                                                                                                                                                                                                                                                                                                                                                                                                                                                                                                                                                                                                                                                                                                                                                                                                                                                                                                                                                                                                                                                                                                                                                                                                                                                                                                                                                                                                                                                                                                                                                                                                                                                                                                                                                                                                                                                   | 136.0                                                                                                                                                                                |        |                                                                    |            |          |        |                          |             | 18.8             |                                                                                  |        | 80.0         | 50.0         |
| - centeros<br>- other Major programa                                                                                                                                                                                                                                                                                                                                                                                                                                                                                                                                                                                                                                                                                                                                                                                                                                                                                                                                                                                                                                                                                                                                                                                                                                                                                                                                                                                                                                                                                                                                                                                                                                                                                                                                                                                                                                                                                                                                                                                                                                                                                          | 204.5                                                                                                                                                                                | 0.0    | an                                                                 | 80         | 8        | 60     | 6.0                      | 2           | 1<br>1<br>1<br>1 | 3                                                                                | g      | 800          | 20.0         |
| 4) Whitney National Bartk<br>Term Lour Principal & Induret<br>Franklin County Finance Authority<br>Israel Linds of Credit Faa<br>Baak Charges<br>Whitney Benk Yika - A (Aulle)                                                                                                                                                                                                                                                                                                                                                                                                                                                                                                                                                                                                                                                                                                                                                                                                                                                                                                                                                                                                                                                                                                                                                                                                                                                                                                                                                                                                                                                                                                                                                                                                                                                                                                                                                                                                                                                                                                                                                | 1908<br>1106<br>1914<br>1914<br>1914                                                                                                                                                 |        | 500<br>100<br>100<br>100<br>100<br>100<br>100<br>100<br>100<br>100 |            |          | 8      | 074<br>0.44<br>0.45<br>7 |             |                  |                                                                                  | 2      | 50.0<br>0.45 |              |
| 4)Total banking                                                                                                                                                                                                                                                                                                                                                                                                                                                                                                                                                                                                                                                                                                                                                                                                                                                                                                                                                                                                                                                                                                                                                                                                                                                                                                                                                                                                                                                                                                                                                                                                                                                                                                                                                                                                                                                                                                                                                                                                                                                                                                               | 87.92                                                                                                                                                                                | 8      | 12                                                                 | 4          | 3        | 56     | 109.0                    | 181         | 3                | 00                                                                               | 23     | 104.0        | 8            |
| S) capital<br>capital                                                                                                                                                                                                                                                                                                                                                                                                                                                                                                                                                                                                                                                                                                                                                                                                                                                                                                                                                                                                                                                                                                                                                                                                                                                                                                                                                                                                                                                                                                                                                                                                                                                                                                                                                                                                                                                                                                                                                                                                                                                                                                         | 8                                                                                                                                                                                    |        |                                                                    |            |          |        | E                        | 5           |                  | c<br>t                                                                           | 5      | ç            | 5            |
| ej uavei<br>7) Other                                                                                                                                                                                                                                                                                                                                                                                                                                                                                                                                                                                                                                                                                                                                                                                                                                                                                                                                                                                                                                                                                                                                                                                                                                                                                                                                                                                                                                                                                                                                                                                                                                                                                                                                                                                                                                                                                                                                                                                                                                                                                                          | 3                                                                                                                                                                                    |        |                                                                    |            |          |        | 1                        | ]           | 1                |                                                                                  |        |              | 1            |
| 3) Consultants                                                                                                                                                                                                                                                                                                                                                                                                                                                                                                                                                                                                                                                                                                                                                                                                                                                                                                                                                                                                                                                                                                                                                                                                                                                                                                                                                                                                                                                                                                                                                                                                                                                                                                                                                                                                                                                                                                                                                                                                                                                                                                                | 2602                                                                                                                                                                                 | 90     | 2                                                                  | 3          | 3        | 90     | ส                        | fa:         | 2                | 82                                                                               | 1<br>N | 022          | 022          |
| ag Budgat (1 23 2314 Final Vention.uis                                                                                                                                                                                                                                                                                                                                                                                                                                                                                                                                                                                                                                                                                                                                                                                                                                                                                                                                                                                                                                                                                                                                                                                                                                                                                                                                                                                                                                                                                                                                                                                                                                                                                                                                                                                                                                                                                                                                                                                                                                                                                        |                                                                                                                                                                                      | -<br>- | -                                                                  | -          | •        |        |                          | •           |                  |                                                                                  |        |              |              |

(300.0)

3

23 Mar

5

80.3 3.0

25.0

3

EXHIBIT A