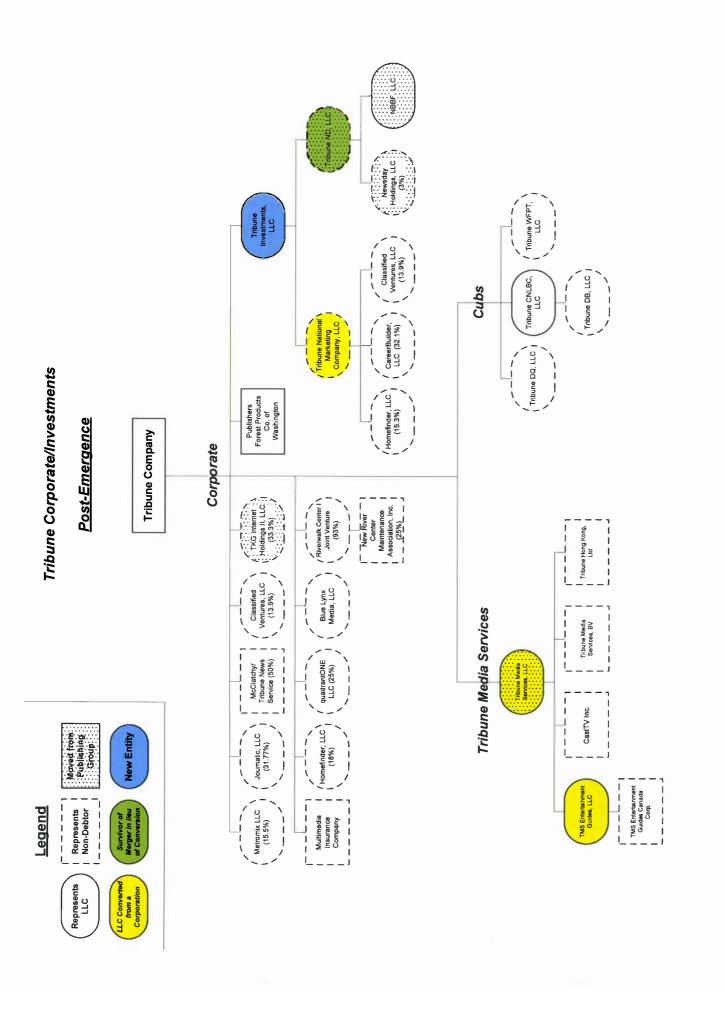

### Restructuring Transactions

Pursuant to Section 5.2 of the Plan<sup>1</sup>, but subject to the limitations herein, on or prior to the Effective Date, any Debtor and, after the Effective Date, any Reorganized Debtor may enter into or undertake any Restructuring Transactions and may take such actions as may be determined by such Debtor or Reorganized Debtor to be necessary or appropriate to effect such Restructuring Transactions. This Exhibit 5.2 contains a list of the Restructuring Transactions to be consummated by the Debtors and their successors pursuant to Section 5.2 of the Plan for each of Tribune's primary business groups: (i) Broadcasting; (ii) Publishing; and (iii) Corporate/Investments.<sup>2</sup> The transaction lists are accompanied by (i) the current organizational chart for each business group and (ii) an organizational chart that sets forth the organizational structure of each business group after giving effect to the Restructuring Transactions. Parties should refer to Section 5.2 of the Plan, Section II.F.3 of the specific portion of the Disclosure Statement and the Confirmation Order for additional terms and conditions relating to the Restructuring Transactions.

As permitted under the Plan, the Debtors presently anticipate that most, if not all, of the Restructuring Transactions described in this Exhibit 5.2 shall occur (1) subsequent to the entry of the Confirmation Order and the requisite FCC Approvals for the consummation of the Plan and of the Restructuring Transactions but (2) prior to the Effective Date. The consummation of any Restructuring Transactions prior to the Effective Date shall be conditioned upon the following, any of which may be waived by the Debtors and the Creditor Proponents: