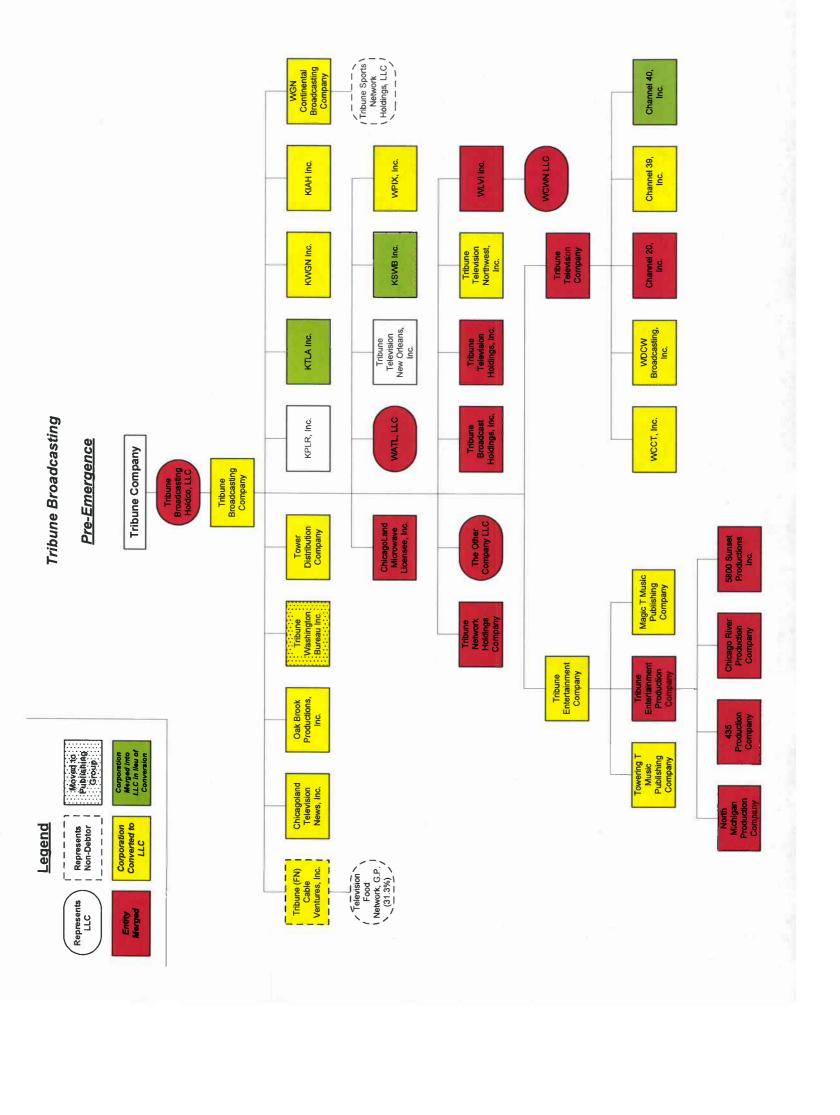

### Restructuring Transactions

Pursuant to Section 5.2 of the Plan<sup>1</sup>, but subject to the limitations herein, on or prior to the Effective Date, any Debtor and, after the Effective Date, any Reorganized Debtor may enter into or undertake any Restructuring Transactions and may take such actions as may be determined by such Debtor or Reorganized Debtor to be necessary or appropriate to effect such Restructuring Transactions. This Exhibit 5.2 contains a list of the Restructuring Transactions to be consummated by the Debtors and their successors pursuant to Section 5.2 of the Plan for each of Tribune's primary business groups: (i) Broadcasting; (ii) Publishing; and (iii) Corporate/Investments.<sup>2</sup> The transaction lists are accompanied by (i) the current organizational chart for each business group and (ii) an organizational chart that sets forth the organizational structure of each business group after giving effect to the Restructuring Transactions. Parties should refer to Section 5.2 of the Plan, Section II.F.3 of the specific portion of the Disclosure Statement and the Confirmation Order for additional terms and conditions relating to the Restructuring Transactions.

As permitted under the Plan, the Debtors presently anticipate that most, if not all, of the Restructuring Transactions described in this Exhibit 5.2 shall occur (1) subsequent to the entry of the Confirmation Order and the requisite FCC Approvals for the consummation of the Plan and of the Restructuring Transactions but (2) prior to the Effective Date. The consummation of any Restructuring Transactions prior to the Effective Date shall be conditioned upon the following, any of which may be waived by the Debtors and the Creditor Proponents: