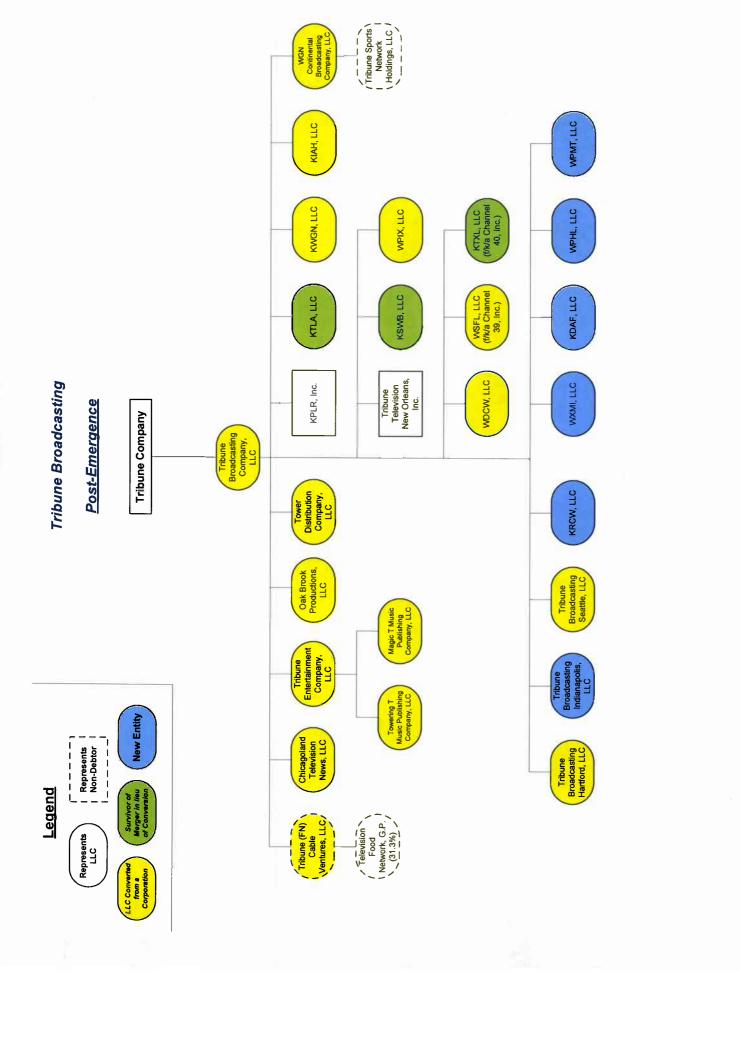

### Restructuring Transactions

Pursuant to Section 5.2 of the Plan<sup>1</sup>, but subject to the limitations herein, on or prior to the Effective Date, any Debtor and, after the Effective Date, any Reorganized Debtor may enter into or undertake any Restructuring Transactions and may take such actions as may be determined by such Debtor or Reorganized Debtor to be necessary or appropriate to effect such Restructuring Transactions. This Exhibit 5.2 contains a list of the Restructuring Transactions to be consummated by the Debtors and their successors pursuant to Section 5.2 of the Plan for each of Tribune's primary business groups: (i) Broadcasting; (ii) Publishing; and (iii) Corporate/Investments.<sup>2</sup> The transaction lists are accompanied by (i) the current organizational chart for each business group and (ii) an organizational chart that sets forth the organizational structure of each business group after giving effect to the Restructuring Transactions. Parties should refer to Section 5.2 of the Plan, Section II.F.3 of the specific portion of the Disclosure Statement and the Confirmation Order for additional terms and conditions relating to the Restructuring Transactions.

As permitted under the Plan, the Debtors presently anticipate that most, if not all, of the Restructuring Transactions described in this Exhibit 5.2 shall occur (1) subsequent to the entry of the Confirmation Order and the requisite FCC Approvals for the consummation of the Plan and of the Restructuring Transactions but (2) prior to the Effective Date. The consummation of any Restructuring Transactions prior to the Effective Date shall be conditioned upon the following, any of which may be waived by the Debtors and the Creditor Proponents: