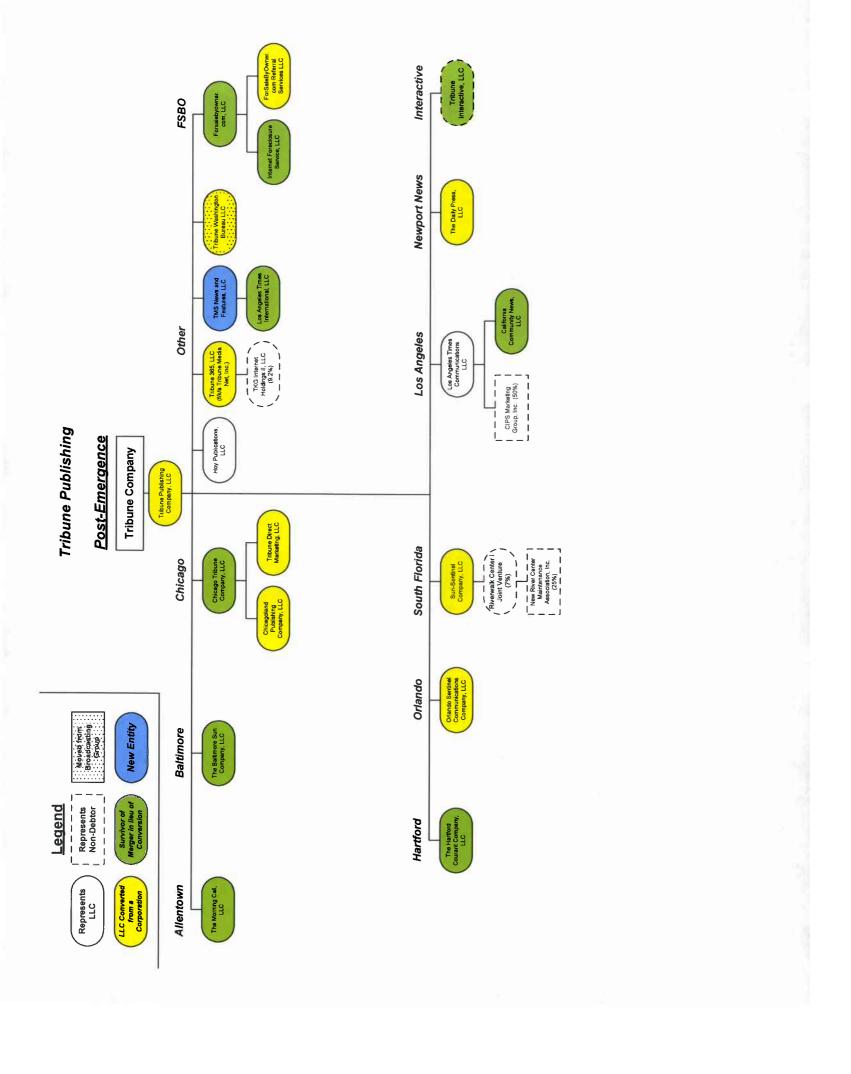

### Restructuring Transactions

Pursuant to Section 5.2 of the Plan<sup>1</sup>, but subject to the limitations herein, on or prior to the Effective Date, any Debtor and, after the Effective Date, any Reorganized Debtor may enter into or undertake any Restructuring Transactions and may take such actions as may be determined by such Debtor or Reorganized Debtor to be necessary or appropriate to effect such Restructuring Transactions. This Exhibit 5.2 contains a list of the Restructuring Transactions to be consummated by the Debtors and their successors pursuant to Section 5.2 of the Plan for each of Tribune's primary business groups: (i) Broadcasting; (ii) Publishing; and (iii) Corporate/Investments.<sup>2</sup> The transaction lists are accompanied by (i) the current organizational chart for each business group and (ii) an organizational chart that sets forth the organizational structure of each business group after giving effect to the Restructuring Transactions. Parties should refer to Section 5.2 of the Plan, Section II.F.3 of the specific portion of the Disclosure Statement and the Confirmation Order for additional terms and conditions relating to the Restructuring Transactions.

As permitted under the Plan, the Debtors presently anticipate that most, if not all, of the Restructuring Transactions described in this Exhibit 5.2 shall occur (1) subsequent to the entry of the Confirmation Order and the requisite FCC Approvals for the consummation of the Plan and of the Restructuring Transactions but (2) prior to the Effective Date. The consummation of any Restructuring Transactions prior to the Effective Date shall be conditioned upon the following, any of which may be waived by the Debtors and the Creditor Proponents: