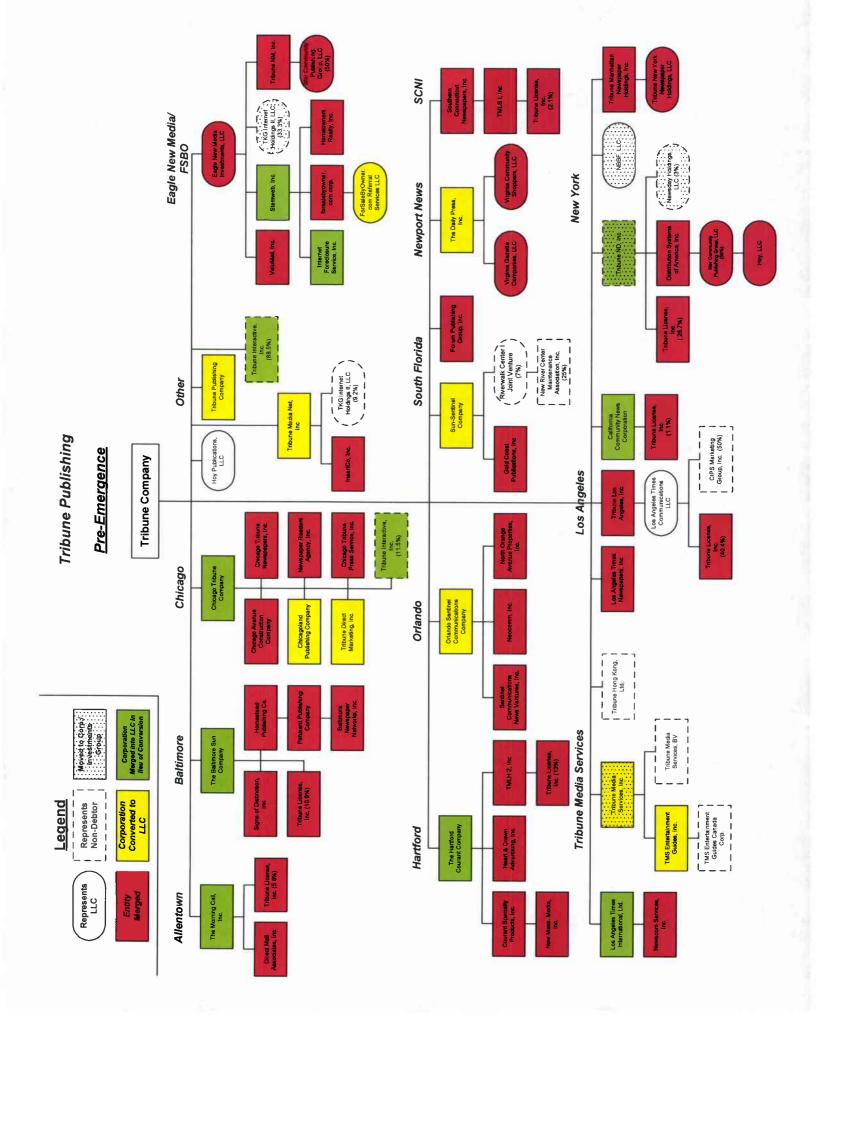

### Restructuring Transactions

Pursuant to Section 5.2 of the Plan<sup>1</sup>, but subject to the limitations herein, on or prior to the Effective Date, any Debtor and, after the Effective Date, any Reorganized Debtor may enter into or undertake any Restructuring Transactions and may take such actions as may be determined by such Debtor or Reorganized Debtor to be necessary or appropriate to effect such Restructuring Transactions. This Exhibit 5.2 contains a list of the Restructuring Transactions to be consummated by the Debtors and their successors pursuant to Section 5.2 of the Plan for each of Tribune's primary business groups: (i) Broadcasting; (ii) Publishing; and (iii) Corporate/Investments.<sup>2</sup> The transaction lists are accompanied by (i) the current organizational chart for each business group and (ii) an organizational chart that sets forth the organizational structure of each business group after giving effect to the Restructuring Transactions. Parties should refer to Section 5.2 of the Plan, Section II.F.3 of the specific portion of the Disclosure Statement and the Confirmation Order for additional terms and conditions relating to the Restructuring Transactions.

As permitted under the Plan, the Debtors presently anticipate that most, if not all, of the Restructuring Transactions described in this Exhibit 5.2 shall occur (1) subsequent to the entry of the Confirmation Order and the requisite FCC Approvals for the consummation of the Plan and of the Restructuring Transactions but (2) prior to the Effective Date. The consummation of any Restructuring Transactions prior to the Effective Date shall be conditioned upon the following, any of which may be waived by the Debtors and the Creditor Proponents: