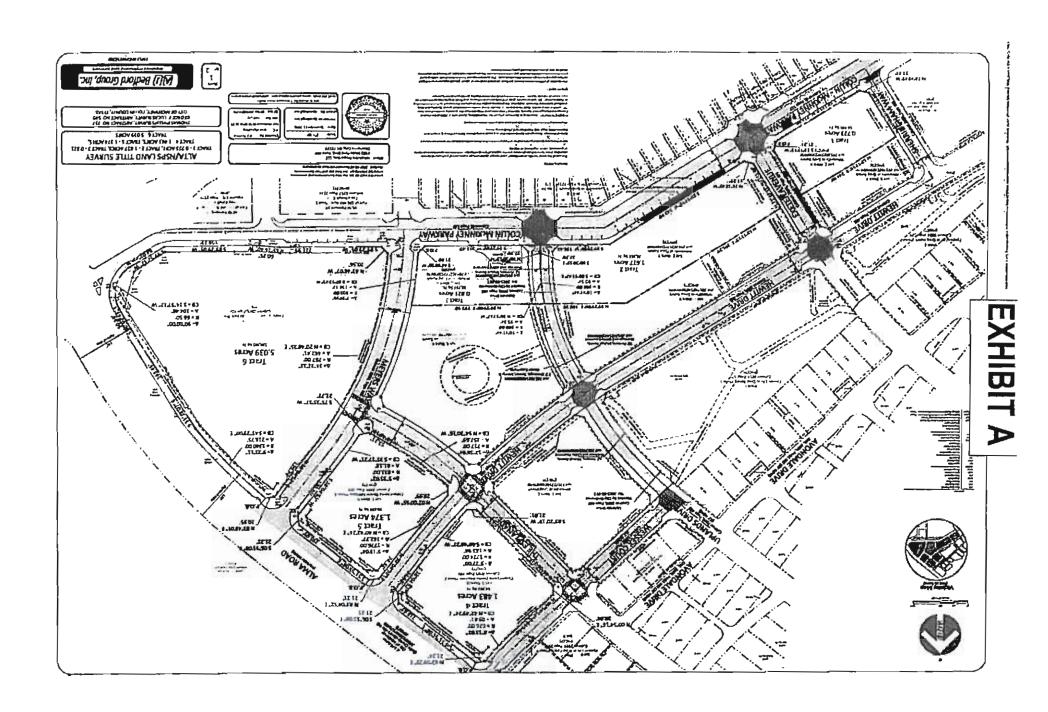

# TRUSTEE'S MOTION TO SELL PROPERTY OF ESTATE FREE AND CLEAR OF LIENS AND ENCUMBRANCES

- 2. This Court has jurisdiction over this matter pursuant to 28 U.S.C. §157; 28 U.S.C. §1334; and 11 U.S.C. §363. This is a core proceeding.
- 3. The assets of the estate include approximately 17.172 acres of undeveloped real estate at the intersection of Collin-McKinney Parkway and Alma road in McKinney, Texas (the "Craig Ranch Property") more particularly described in Exhibit A attached. The sale also includes two hundred TPC social memberships at Craig Ranch.
- 4. Trustee desires to sell the estate's interest in the approximate 17.172 acres of property and the two hundred TPC social memberships at Craig Ranch to Anant Patel, or his controlled affiliate, for the sum of \$7,900,000.00 cash. A copy of the contract of sale is attached as Exhibit "A." The sale shall be free and clear of liens and encumbrances with any liens or encumbrances to attach to the proceeds of the sale, except for the liens securing the payment of all past due taxes and the pro rata share of 2017 ad valorem taxes which shall be paid at closing. In addition to normal closing costs, realtor's commission shall be paid at closing. The gross purchase price shall be used in calculating trustee's commission.
- 6. The Trustee believes the sale of the property in this manner is in the best interest of the estate and ensures the greatest return. This proposed sale is subject to any higher and/or better cash offer from a qualified buyer.
- 7. The Trustee has also received a "back-up" offer from NDN, LLC in the amount of \$7,500,000.00. A copy of the contract is attached as Exhibit "B". In the event that the offer made by Anant Patel for \$7,900,000.00 does not close by January 31, 2018, or Patel advises the trustee that he will not close the sale by January 31, 2018, the trustee needs an order from this Court authorizing him to sell the property to NDN, LLC for \$7,500,000.00. The sale shall be free and clear of liens and encumbrances with any liens or encumbrances to attach to the