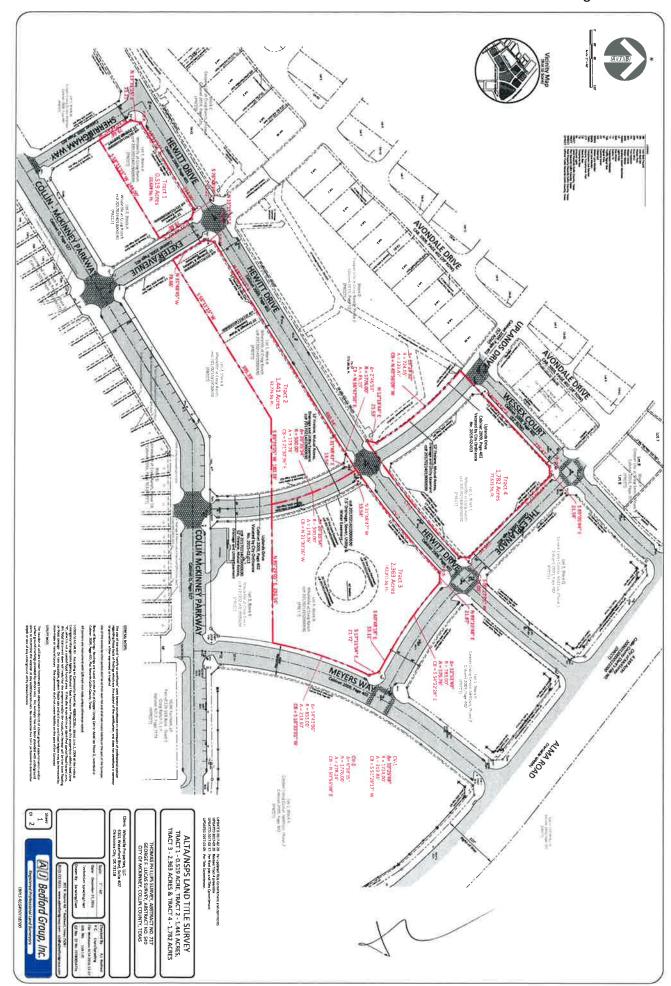

# TRUSTEE'S MOTION TO SELL PROPERTY OF ESTATE FREE AND CLEAR OF LIENS AND ENCUMBRANCES

- 2. This Court has jurisdiction over this matter pursuant to 28 U.S.C. §157; 28 U.S.C. §1334; and 11 U.S.C. §363. This is a core proceeding.
- 3. The assets of the estate include approximately 17.172 acres of undeveloped real estate at the intersection of Collin-McKinney Parkway and Alma road in McKinney, Texas (the "Craig Ranch Property") more particularly described in Exhibit A attached. The sale also includes two hundred TPC social memberships at Craig Ranch.
- 4. Trustee desires to sell the estate's interest in the approximate 17.172 acres of property and the two hundred TPC social memberships at Craig Ranch to Anant Patel, or his controlled affiliate, for the sum of \$7,900,000.00 cash. A copy of the contract of sale is attached as Exhibit "A." The sale shall be free and clear of liens and encumbrances with any liens or encumbrances to attach to the proceeds of the sale, except for the liens securing the payment of all past due taxes and the pro rata share of 2017 ad valorem taxes which shall be paid at closing. In addition to normal closing costs, realtor's commission shall be paid at closing. The gross purchase price shall be used in calculating trustee's commission.
- 6. The Trustee believes the sale of the property in this manner is in the best interest of the estate and ensures the greatest return. This proposed sale is subject to any higher and/or better cash offer from a qualified buyer.
- 7. The Trustee has also received a "back-up" offer from NDN, LLC in the amount of \$7,500,000.00. A copy of the contract is attached as Exhibit "B". In the event that the offer made by Anant Patel for \$7,900,000.00 does not close by January 31, 2018, or Patel advises the trustee that he will not close the sale by January 31, 2018, the trustee needs an order from this Court authorizing him to sell the property to NDN, LLC for \$7,500,000.00. The sale shall be free and clear of liens and encumbrances with any liens or encumbrances to attach to the