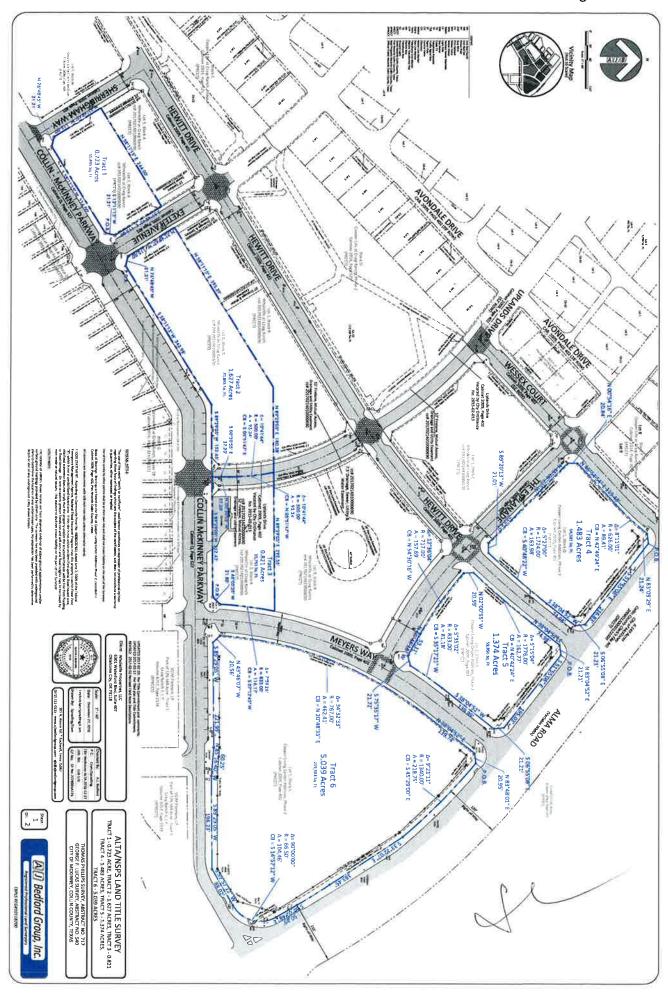

# TRUSTEE'S MOTION TO SELL PROPERTY OF ESTATE FREE AND CLEAR OF LIENS AND ENCUMBRANCES

- 2. This Court has jurisdiction over this matter pursuant to 28 U.S.C. §157; 28 U.S.C. §1334; and 11 U.S.C. §363. This is a core proceeding.
- 3. The assets of the estate include approximately 17.172 acres of undeveloped real estate at the intersection of Collin-McKinney Parkway and Alma road in McKinney, Texas (the "Craig Ranch Property") more particularly described in Exhibit A attached. The sale also includes two hundred TPC social memberships at Craig Ranch.
- 4. Trustee desires to sell the estate's interest in the approximate 17.172 acres of property and the two hundred TPC social memberships at Craig Ranch to Anant Patel, or his controlled affiliate, for the sum of \$7,900,000.00 cash. A copy of the contract of sale is attached as Exhibit "A." The sale shall be free and clear of liens and encumbrances with any liens or encumbrances to attach to the proceeds of the sale, except for the liens securing the payment of all past due taxes and the pro rata share of 2017 ad valorem taxes which shall be paid at closing. In addition to normal closing costs, realtor's commission shall be paid at closing. The gross purchase price shall be used in calculating trustee's commission.
- 6. The Trustee believes the sale of the property in this manner is in the best interest of the estate and ensures the greatest return. This proposed sale is subject to any higher and/or better cash offer from a qualified buyer.
- 7. The Trustee has also received a "back-up" offer from NDN, LLC in the amount of \$7,500,000.00. A copy of the contract is attached as Exhibit "B". In the event that the offer made by Anant Patel for \$7,900,000.00 does not close by January 31, 2018, or Patel advises the trustee that he will not close the sale by January 31, 2018, the trustee needs an order from this Court authorizing him to sell the property to NDN, LLC for \$7,500,000.00. The sale shall be free and clear of liens and encumbrances with any liens or encumbrances to attach to the