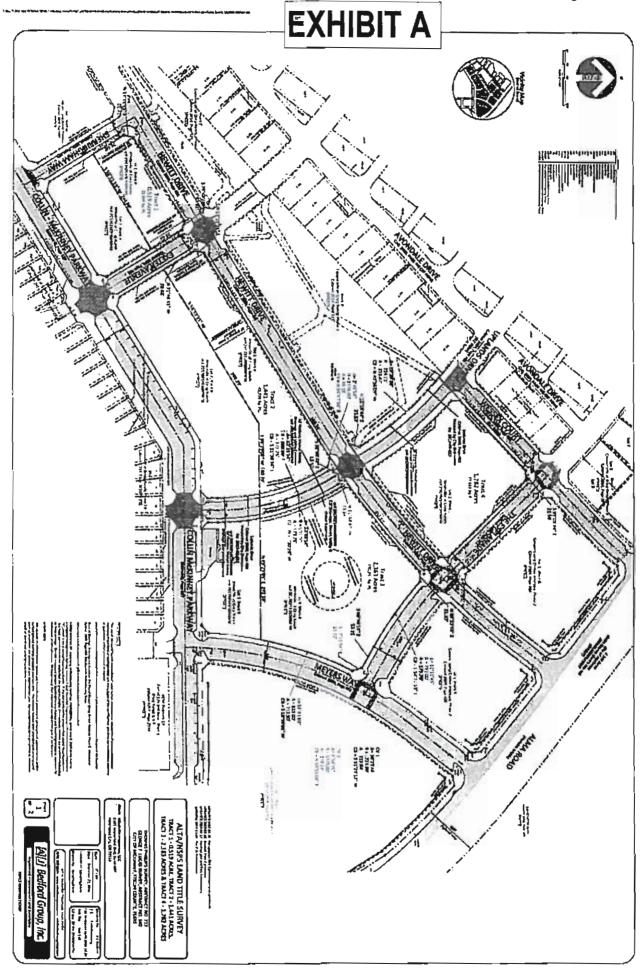

# TRUSTEE'S MOTION TO SELL PROPERTY OF ESTATE FREE AND CLEAR OF LIENS AND ENCUMBRANCES

- 2. This Court has jurisdiction over this matter pursuant to 28 U.S.C. §157; 28 U.S.C. §1334; and 11 U.S.C. §363. This is a core proceeding.
- 3. The assets of the estate include approximately 17.172 acres of undeveloped real estate at the intersection of Collin-McKinney Parkway and Alma road in McKinney, Texas (the "Craig Ranch Property") more particularly described in Exhibit A attached. The sale also includes two hundred TPC social memberships at Craig Ranch.
- 4. Trustee desires to sell the estate's interest in the approximate 17.172 acres of property and the two hundred TPC social memberships at Craig Ranch to Anant Patel, or his controlled affiliate, for the sum of \$7,900,000.00 cash. A copy of the contract of sale is attached as Exhibit "A." The sale shall be free and clear of liens and encumbrances with any liens or encumbrances to attach to the proceeds of the sale, except for the liens securing the payment of all past due taxes and the pro rata share of 2017 ad valorem taxes which shall be paid at closing. In addition to normal closing costs, realtor's commission shall be paid at closing. The gross purchase price shall be used in calculating trustee's commission.
- 6. The Trustee believes the sale of the property in this manner is in the best interest of the estate and ensures the greatest return. This proposed sale is subject to any higher and/or better cash offer from a qualified buyer.
- 7. The Trustee has also received a "back-up" offer from NDN, LLC in the amount of \$7,500,000.00. A copy of the contract is attached as Exhibit "B". In the event that the offer made by Anant Patel for \$7,900,000.00 does not close by January 31, 2018, or Patel advises the trustee that he will not close the sale by January 31, 2018, the trustee needs an order from this Court authorizing him to sell the property to NDN, LLC for \$7,500,000.00. The sale shall be free and clear of liens and encumbrances with any liens or encumbrances to attach to the