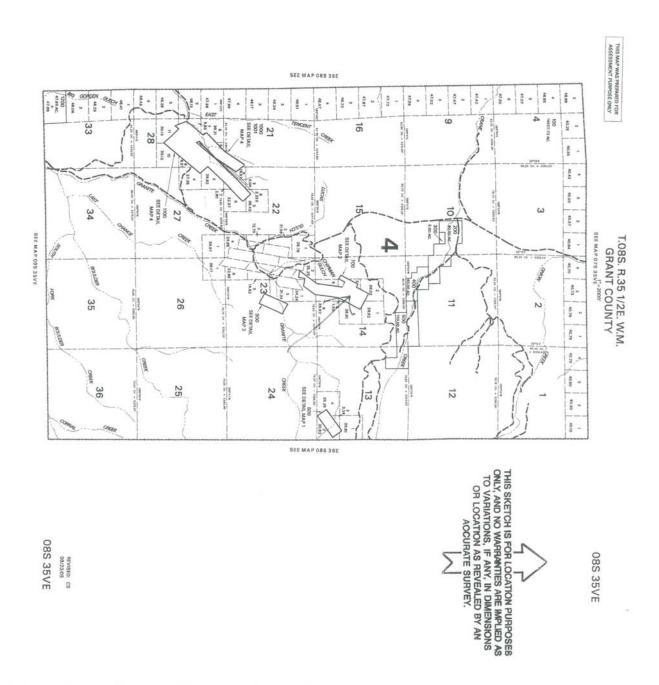

Attached to the Disclosure Statement is an "Ownership and Encumbrance Report" (hereafter "Title Report") from Land Title Co., of Grant County, which shows the nature of the liens, claims and interests as to the property owned by the Debtor. The property as described is a mine in Grant County, Oregon, known historically as the "Buffalo Mine." It is a patented claim. At the time of filing this case, there were also several pieces of mining equipment on site, but many, if not all, of those items have been vandalized or stolen outright. The Grant County Sheriff's office faced competing claims to ownership of the Buffalo Mine from the Debtor and from Sable Palm Development and therefore did nothing of any consequence with regard to these thefts. At this time, Debtor has no

Do not include interests in executory contracts and unexpired leases on this schedule. List them in Schedule G - Executory Contracts and Unexpired Leases.

| Description and Location of Property                                                                                                                                                                                                                                                                                                                                                                                                                                                                                                                                                                                                                                                                                                                                                                                                                                                                                                                      | Nature of Debtor's<br>Interest in Property | Husband,<br>Wife,<br>Joint, or<br>Community | Current Value of<br>Debtor's Interest in<br>Property, without<br>Deducting any Secured<br>Claim or Exemption | Amount of<br>Secured Claim |
|-----------------------------------------------------------------------------------------------------------------------------------------------------------------------------------------------------------------------------------------------------------------------------------------------------------------------------------------------------------------------------------------------------------------------------------------------------------------------------------------------------------------------------------------------------------------------------------------------------------------------------------------------------------------------------------------------------------------------------------------------------------------------------------------------------------------------------------------------------------------------------------------------------------------------------------------------------------|--------------------------------------------|---------------------------------------------|--------------------------------------------------------------------------------------------------------------|----------------------------|
| Land in Grant County, Oregon, as follows: Township 8 South, Range 35 1/2 East of the Willamette Meridian: Sections 14 and 23: The BOSTON QUARTZ MINING CLAIM, Patented, designated by the Surveyor. General as Lot No. 107, as described in Patent dated September 24, 1883, recorded November 14, 1883, in Book "E", page 392, Deed Records. Township 8 South, Range 35 1/2 East of the Willamette Meridian: Section 14: The BUFFALO CONSOLIDATED QUARTZ MINING CLAIM, Patented, consisting of the BUFFALO and MONITOR LODE CLAIMS, designated by the Surveyor General as Lot No. 412, as described in Patent dated June 3, 1902, recorded October 16, 1902, in Book "U"! page 354 Deed Records. ALSO, the BUFFALO MILL SITE CLAIM, Patented, designated by the Surveyor General as MINERAL SURVEY NO. 822, as described in Patent dated June 18, 1925, recorded July 18, 1925, in Book 36, page 88, Deed Records. (Tax Acct. 4 8-35V TL 700; Ref. 2467) | Patented mining claims                     | S -                                         | 34,000,000.00                                                                                                | 10,490,026.3               |
| UNPATENTED mining claims (name of claim and ORMC number): Platina No. 3 145809 Platina No. 5 145811 Platina No. 6 145512 Tommy Fraction No. 1 153087 Tommy Fraction No. 2 153088 Woodrow Wilson Platina 153097 American Platina 145794 Constitution Plat 145796                                                                                                                                                                                                                                                                                                                                                                                                                                                                                                                                                                                                                                                                                           | Unpatented mining claims                   | -                                           | Unknown                                                                                                      | 0.0                        |