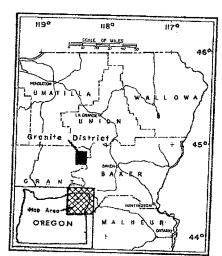

Attached to the Disclosure Statement is an "Ownership and Encumbrance Report" (hereafter "Title Report") from Land Title Co., of Grant County, which shows the nature of the liens, claims and interests as to the property owned by the Debtor. The property as described is a mine in Grant County, Oregon, known historically as the "Buffalo Mine." It is a patented claim. At the time of filing this case, there were also several pieces of mining equipment on site, but many, if not all, of those items have been vandalized or stolen outright. The Grant County Sheriff's office faced competing claims to ownership of the Buffalo Mine from the Debtor and from Sable Palm Development and therefore did nothing of any consequence with regard to these thefts. At this time, Debtor has no

There is a great deal of history that occurred prepetition with regard to the Buffalo Mine. So, too, there were several events that occurred with regard to the Debtor, competing claims, forged documents, and litigations in several state. None of those litigations is pending now save the Grant County litigation with Braich, to be discussed hereafter. Nor are any of the prior claims currently relevant. At the present, all of the disputes have been resolved except the Braich litigation. The Plan proposes to resolve that litigation as well as the other claims and interests in this case.