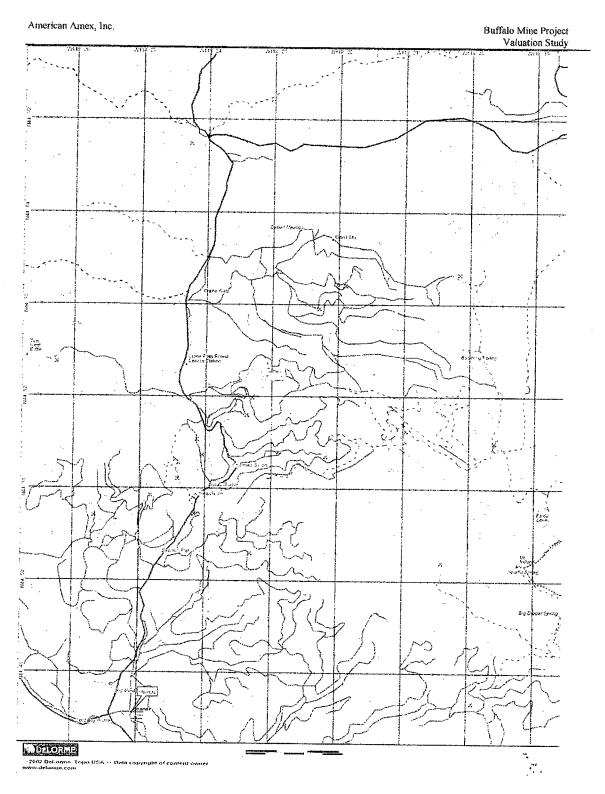

Attached to the Disclosure Statement is an "Ownership and Encumbrance Report" (hereafter "Title Report") from Land Title Co., of Grant County, which shows the nature of the liens, claims and interests as to the property owned by the Debtor. The property as described is a mine in Grant County, Oregon, known historically as the "Buffalo Mine." It is a patented claim. At the time of filing this case, there were also several pieces of mining equipment on site, but many, if not all, of those items have been vandalized or stolen outright. The Grant County Sheriff's office faced competing claims to ownership of the Buffalo Mine from the Debtor and from Sable Palm Development and therefore did nothing of any consequence with regard to these thefts. At this time, Debtor has no

#### H. Current and Historical Financial Conditions

The identity and fair market value of the estate's assets are shown in the schedules attached hereto, along with the most recent post-petition operating report filed. Debtor is 'cash-poor' but has several offers from buyers for the sale of the Buffalo Mine for \$24 million or more. With the various claims, however, Debtor believes that an Order approving this sale is essential.