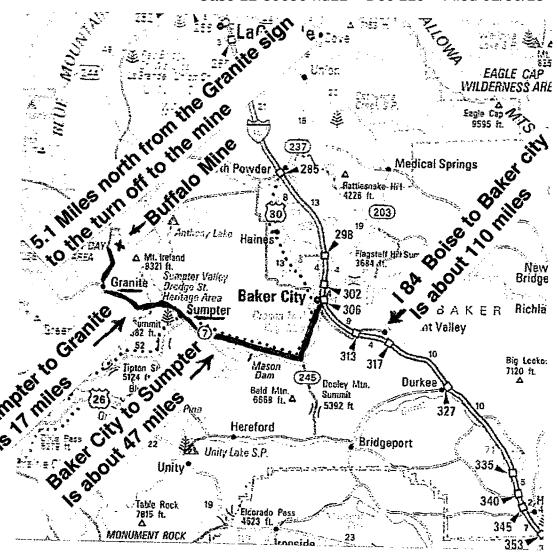

Attached to the Disclosure Statement is an "Ownership and Encumbrance Report" (hereafter "Title Report") from Land Title Co., of Grant County, which shows the nature of the liens, claims and interests as to the property owned by the Debtor. The property as described is a mine in Grant County, Oregon, known historically as the "Buffalo Mine." It is a patented claim. At the time of filing this case, there were also several pieces of mining equipment on site, but many, if not all, of those items have been vandalized or stolen outright. The Grant County Sheriff's office faced competing claims to ownership of the Buffalo Mine from the Debtor and from Sable Palm Development and therefore did nothing of any consequence with regard to these thefts. At this time, Debtor has no

There is a great deal of history that occurred prepetition with regard to the Buffalo Mine. So, too, there were several events that occurred with regard to the Debtor, competing claims, forged documents, and litigations in several state. None of those litigations is pending now save the Grant County litigation with Braich, to be discussed hereafter. Nor are any of the prior claims currently relevant. At the present, all of the disputes have been resolved except the Braich litigation. The Plan proposes to resolve that litigation as well as the other claims and interests in this case.