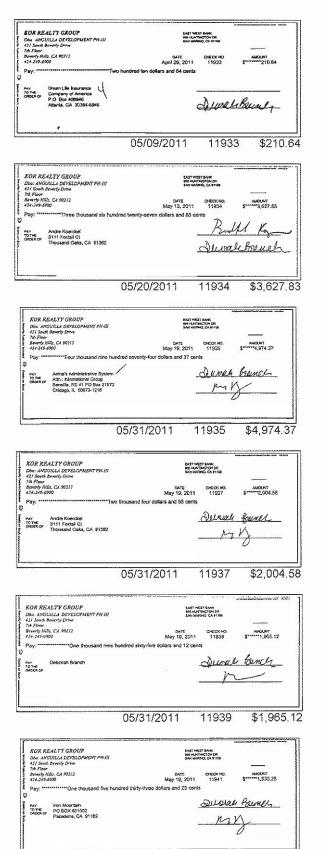

| Amount       | Date  | Amount     | Date  | Amount     |
|-------|--------------|-------|------------|-------|------------|
| 04-30 | 1.017.069.07 | 05-10 | 980,926.47 | 05-23 | 863,565.91 |
| 05-04 | 1.016,359.75 | 05-11 | 953,447.38 | 05-26 | 680,315.91 |
| 05-06 | 993,492,44   | 05-18 | 869,212.43 | 05-27 | 504,520.74 |
| 05-09 | 987,142.74   | 05-20 | 864,609.60 | 05-31 | 493,482.40 |

#### **OVERDRAFT/RETURN ITEM FEES**

|                          | Total for this period | Total<br>year-to-date |
|--------------------------|-----------------------|-----------------------|
| Total Overdraft Fees     | \$0.00                | \$0.00                |
| Total Returned Item Fees | \$0.00                | \$0.00                |





Checking Account

Statement Date

870

05/31/2011





<sup>05/31/2011 11941 \$1,533.25</sup> 

# Checking Account870Statement Date05/31/2011Page4 of 4



Account Name:- OECS-: 379-USD (CHEQUING ACCOUNT) Specified period:-(01/05/2011 - 31/05/2011)

| Date       | Instrument No. | Description          | Debit Amount | Credit Amount                         | Running Balance |
|------------|----------------|----------------------|--------------|---------------------------------------|-----------------|
| 31/05/2011 |                | SERVICE CHG SYS-GEN  | 23.40        | 4                                     | 68,080.67       |
| 31/05/2011 | 2185           | CHEQUE 0000002185    | 7,325.20     | -                                     | 68,104.07       |
| 31/05/2011 |                | CHEQUE 0000002186    | 3,000.00     |