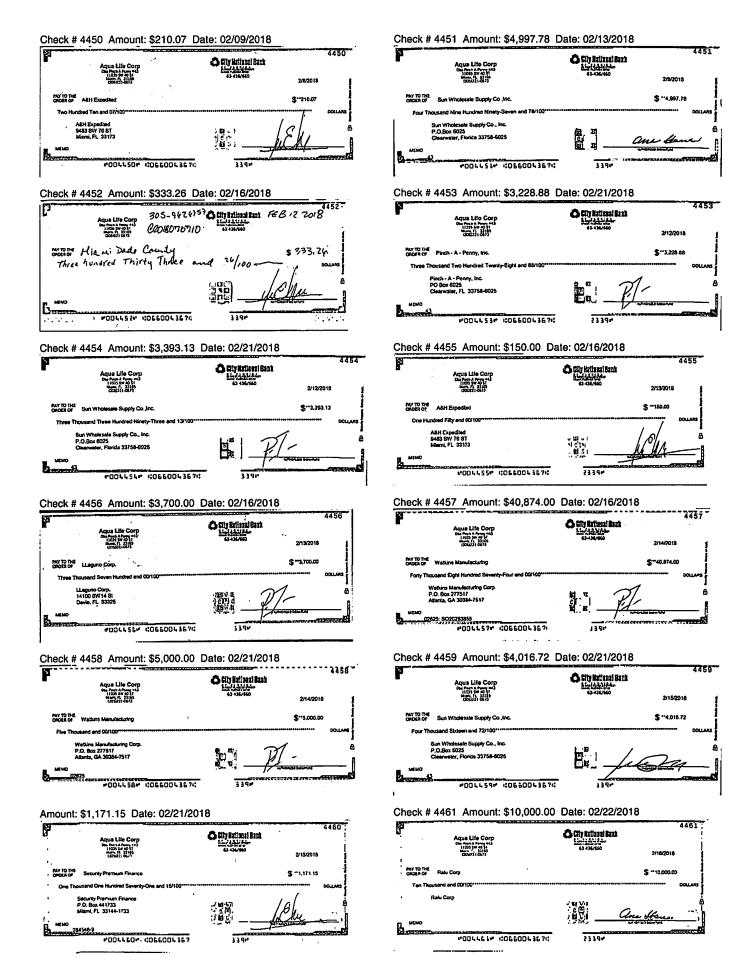

| 257018  \$ "894.56  COLAMS  \$ "894.56  COLAMS  \$ "894.56  COLAMS  \$ "1,500.50  COLAMS  \$ "1,50 |



EBENEZER POOL, INC 3157 NW 19 TERR MIAMI, FL 33125

#004474P #066004367#

|                        | 463 Amount: \$400.00 Da