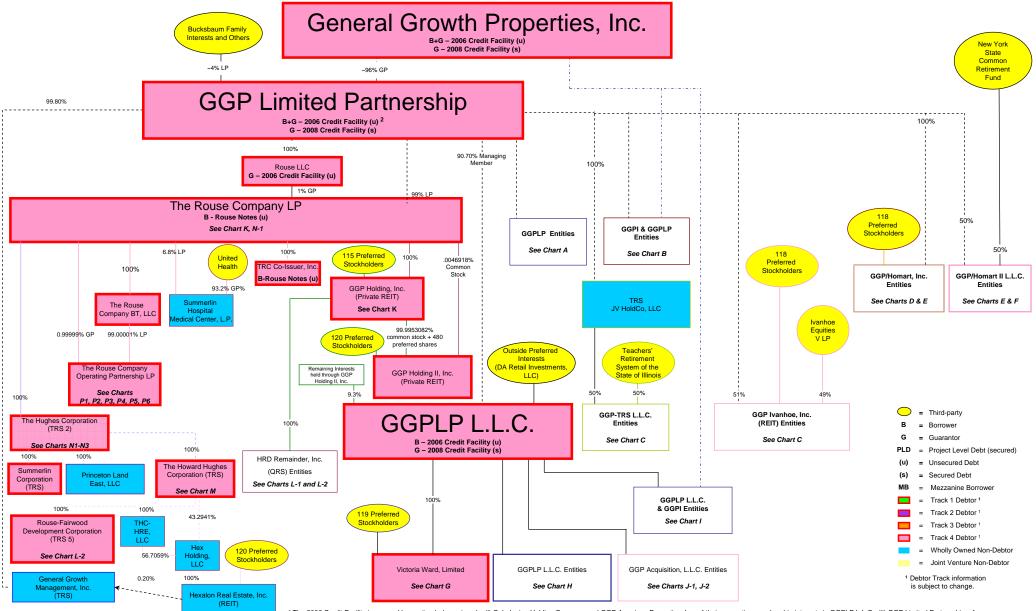

<sup>2</sup> The 2006 Credit Facility is secured by equity pledges given by (i) Caledonian Holding Company and GGP American Properties, Inc. of their respective membership interests in GGPLP L.L.C., (iii) GGP Limited Partnership, of its respective (a) membership interests in both GGPLP L.L.C. and Rouse LLC, and (b) partnership interest in The Rouse Company LP, and (iii) Rouse LLC, of its respective partnership interest in The Rouse Company LP.