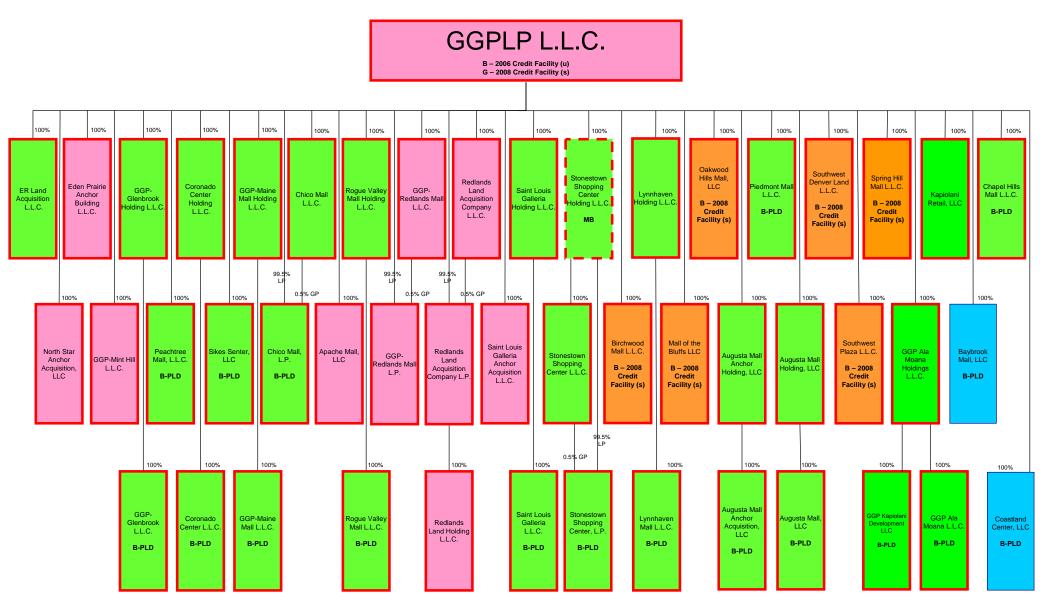

<sup>2</sup> The 2006 Credit Facility is secured by equity pledges given by (i) Caledonian Holding Company and GGP American Properties, Inc. of their respective membership interests in GGPLP L.L.C., (iii) GGP Limited Partnership, of its respective (a) membership interests in both GGPLP L.L.C. and Rouse LLC, and (b) partnership interest in The Rouse Company LP, and (iii) Rouse LLC, of its respective partnership interest in The Rouse Company LP.

D-1

Chart A



#### Chart B



# Chart C



Chart D



NOTE: \* Shared entities between GGP/Homart, Inc. and GGP/Homart II L.L.C. are found on Chart E

D-5

Chart E



Chart F



#### Chart G



#### Chart H



Chart I



#### Chart J-1



# Chart J-2

| 100%                      | 1<br>100%                                                            | 100%                                                                 | 100%                                   | 100%                             | 100%                                | 100%                                               | 100%                                                      | 100%                                                                 |       | <br> <br>100%                    |                             |                                                                                           |                                                                 |                                                   |