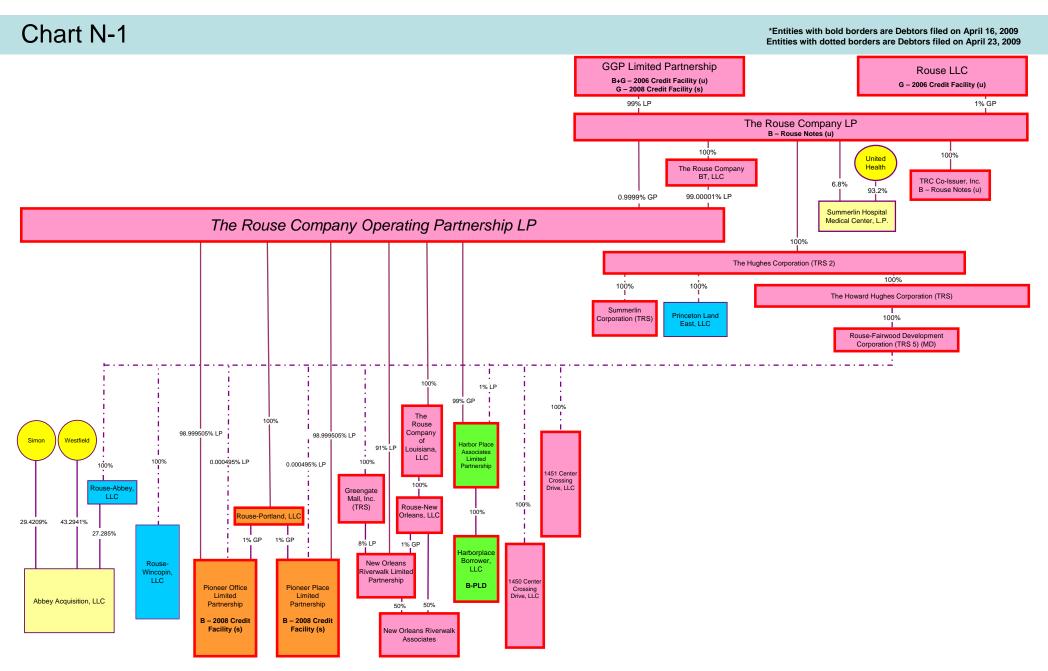

### Chart N-2

\*Entities with bold borders are Debtors filed on April 16, 2009 Entities with dotted borders are Debtors filed on April 23, 2009

D-18

\*Entities with bold borders are Debtors filed on April 16, 2009 Entities with dotted borders are Debtors filed on April 23, 2009