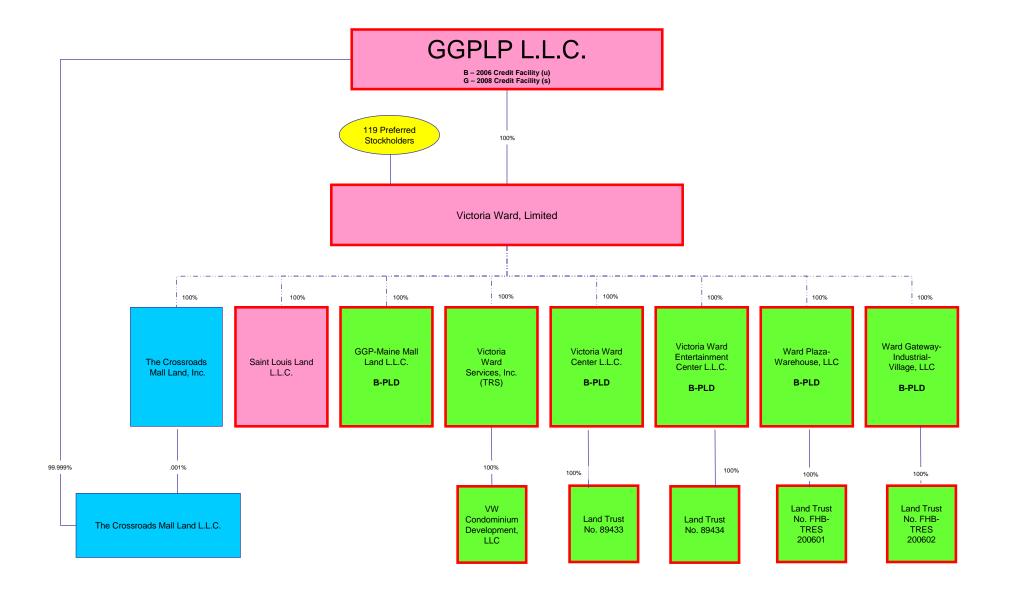

<sup>2</sup> The 2006 Credit Facility is secured by equity pledges given by (i) Caledonian Holding Company and GGP American Properties, Inc. of their respective membership interests in GGPLP L.L.C., (iii) GGP Limited Partnership, of its respective (a) membership interests in both GGPLP L.L.C. and Rouse LLC, and (b) partnership interest in The Rouse Company LP, and (iii) Rouse LLC, of its respective partnership interest in The Rouse Company LP.

D-1

Chart A



#### Chart B



# Chart C



Chart D



NOTE: \* Shared entities between GGP/Homart, Inc. and GGP/Homart II L.L.C. are found on Chart E

D-5

Chart E



Chart F



#### Chart G



#### Chart H



Chart I



#### Chart J-1



# Chart J-2

| 100%                      | 1<br>100%                                                            | 100%                                                                 | 100%                                   | 100%                             | 100%                                | 100%                                               | 100%                                                      | 100%                                                                 |       | <br> <br>100%                    |                             |                                                                                           |                                                                 |