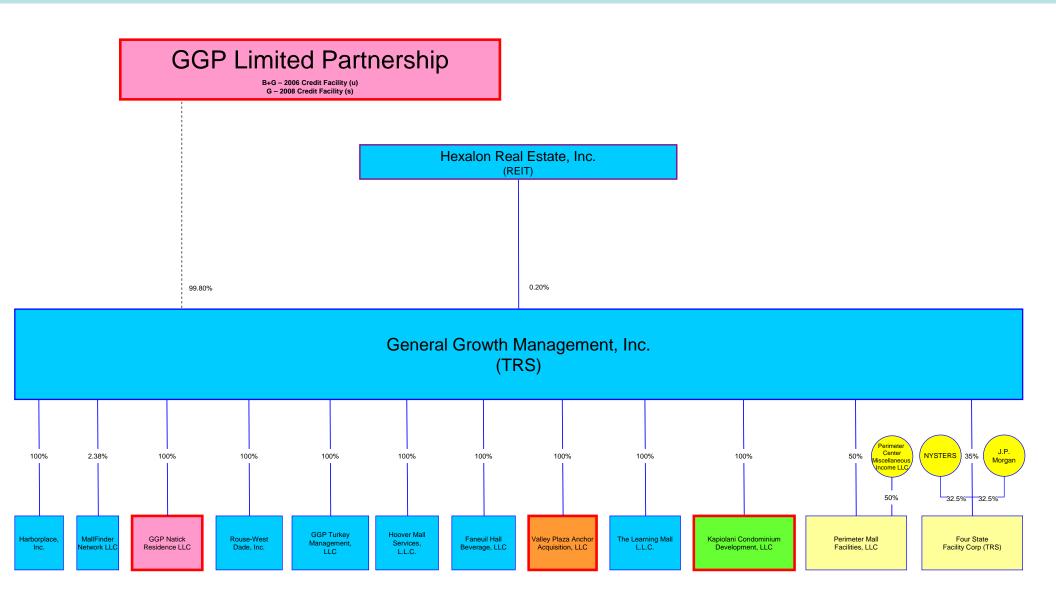

sup> GGP does not control this joint venture. For purposes of preparing this chart, GGP has relied on the most recent information provided by its joint venture partner regarding the joint venture's ownership percentages in its subsidiaries.



### Chart N-2

\*Entities with bold borders are Debtors filed on April 16, 2009 Entities with dotted borders are Debtors filed on April 23, 2009



D-18







\*Entities with bold borders are Debtors filed on April 16, 2009 Entities with dotted borders are Debtors filed on April 23, 2009



<sup>1</sup> GGP does not control this joint venture. For purposes of preparing this chart, GGP has relied on the most recent information provided by its joint venture partner regarding the joint venture's ownership percentages in its subsidiaries.





Chart Q