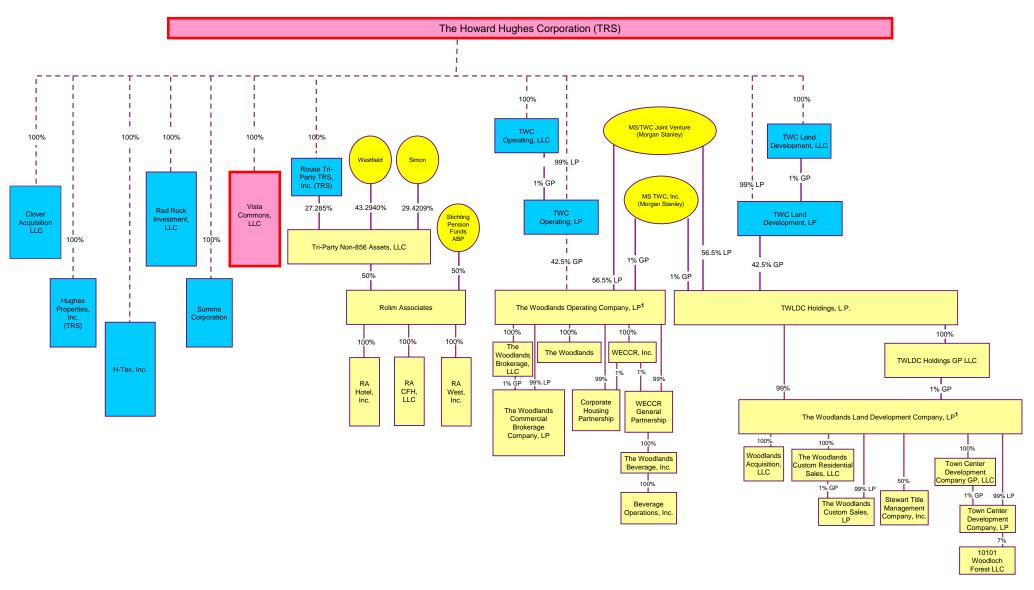

| Sierra Vista<br>Mall, LLC<br>B – 2008<br>Credit<br>Facility (s) | Country<br>Hills<br>Plaza,<br>LLC<br><b>B-PLD</b> | North Plains<br>Mall, LLC<br>B – 2008<br>Credit<br>Facility (s) | Cache<br>Valley, LLC<br>B – 2008<br>Credit<br>Facility (s) | Cottonwood<br>Mail, LLC | Pine<br>Ridge<br>Mall<br>L.L.C.<br><b>B-PLD</b> | PDC-Red<br>Cliffs Mall<br>L.L.C.<br><b>B-PLD</b> | PDC-<br>Eastridge<br>Mall L.L.C.<br><b>B-PLD</b> | Three Rivers<br>Mall L.L.C.<br><b>B-PLD</b> | River<br>Falls Mall,<br>LLC | Price<br>Developmen<br>TRS, Inc. |

#### Chart K

\*Entities with bold borders are Debtors filed on April 16, 2009 Entities with dotted borders are Debtors filed on April 23, 2009



D-13

# Chart L-1



### Chart L-2



#### Chart M



<sup>1</sup> GGP does not control this joint venture. For purposes of preparing this chart, GGP has relied on the most recent information provided by its joint venture partner regarding the joint venture's ownership percentages in its subsidiaries.



### Chart N-2

\*Entities with bold borders are Debtors filed on April 16, 2009 Entities with dotted borders are Debtors filed on April 23, 2009



D-18







\*Entities with bold borders are Debtors filed on April 16, 2009 Entities with dotted borders are Debtors filed on April 23, 2009



<sup>1</sup> GGP does not control this joint venture. For purposes of preparing this chart, GGP has relied on the most recent information provided by its joint venture partner regarding the joint venture's ownership percentages in its subsidiaries.