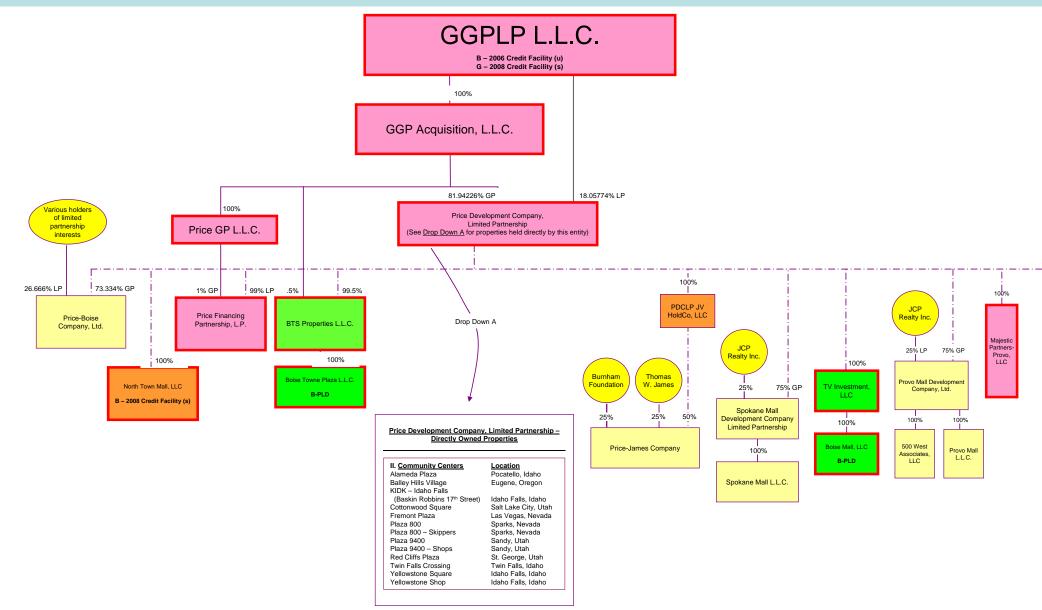

<sup>2</sup> The 2006 Credit Facility is secured by equity pledges given by (i) Caledonian Holding Company and GGP American Properties, Inc. of their respective membership interests in GGPLP L.L.C., (iii) GGP Limited Partnership, of its respective (a) membership interests in both GGPLP L.L.C. and Rouse LLC, and (b) partnership interest in The Rouse Company LP, and (iii) Rouse LLC, of its respective partnership interest in The Rouse Company LP.

D-1

Chart A



#### Chart B



# Chart C



Chart D



NOTE: \* Shared entities between GGP/Homart, Inc. and GGP/Homart II L.L.C. are found on Chart E

D-5

Chart E



Chart F



#### Chart G



#### Chart H



Chart I



#### Chart J-1



# Chart J-2

| 100%                      | 1<br>100%                                                            | 100%                                                                 | 100%                                   | 100%                             | 100%                                | 100%                                               | 100%                                                      | 100%                                                                 |       | <br> <br>100%                    |                             |                                                                                           |                                                                 |                                                   |