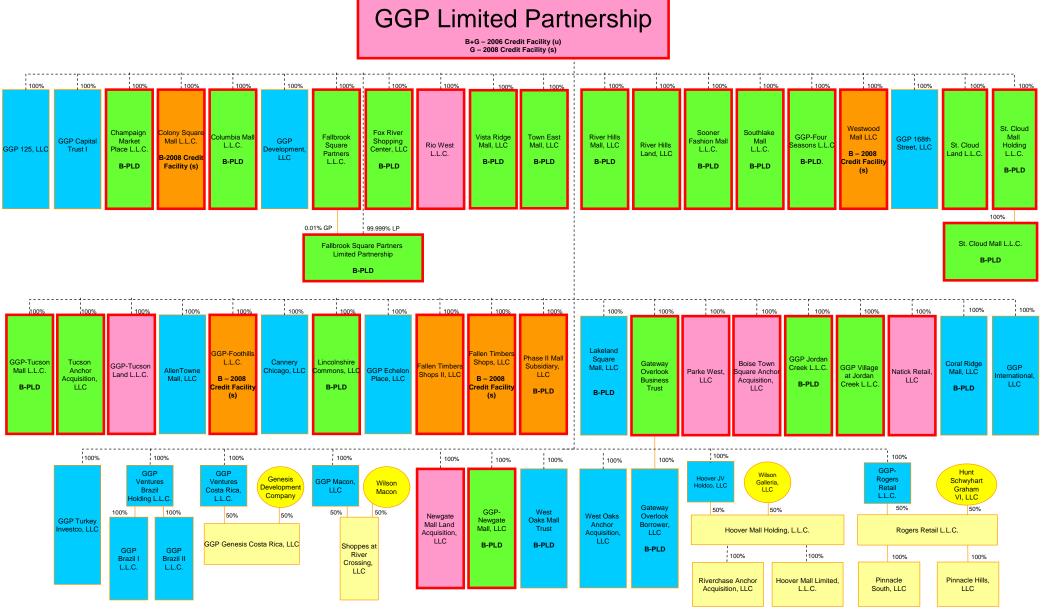

<sup>2</sup> The 2006 Credit Facility is secured by equity pledges given by (i) Caledonian Holding Company and GGP American Properties, Inc. of their respective membership interests in GGPLP L.L.C., (iii) GGP Limited Partnership, of its respective (a) membership interests in both GGPLP L.L.C. and Rouse LLC, and (b) partnership interest in The Rouse Company LP, and (iii) Rouse LLC, of its respective partnership interest in The Rouse Company LP.