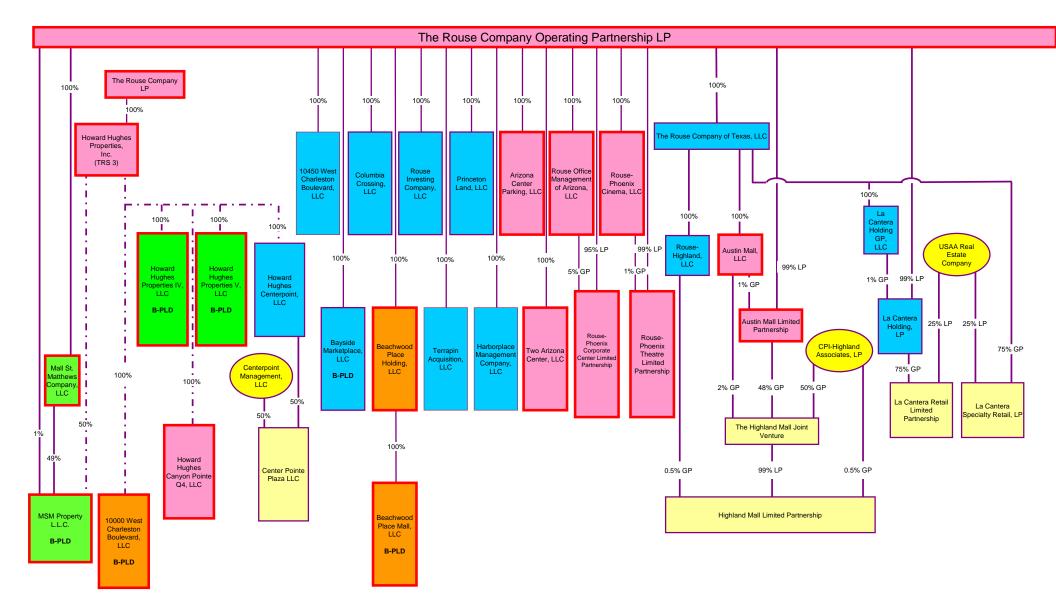

l<br>L.L.C.<br><b>B-PLD</b> | PDC-<br>Eastridge<br>Mall L.L.C.<br><b>B-PLD</b> | Three Rivers<br>Mall L.L.C.<br><b>B-PLD</b> | River<br>Falls Mall,<br>LLC | Price<br>Developmen<br>TRS, Inc. |

#### Chart K

\*Entities with bold borders are Debtors filed on April 16, 2009 Entities with dotted borders are Debtors filed on April 23, 2009



D-13

# Chart L-1



### Chart L-2



#### Chart M



<sup>1</sup> GGP does not control this joint venture. For purposes of preparing this chart, GGP has relied on the most recent information provided by its joint venture partner regarding the joint venture's ownership percentages in its subsidiaries.



### Chart N-2

\*Entities with bold borders are Debtors filed on April 16, 2009 Entities with dotted borders are Debtors filed on April 23, 2009



D-18







\*Entities with bold borders are Debtors filed on April 16, 2009 Entities with dotted borders are Debtors filed on April 23, 2009



<sup>1</sup> GGP does not control this joint venture. For purposes of preparing this chart, GGP has relied on the most recent information provided by its joint venture partner regarding the joint venture's ownership percentages in its subsidiaries.





Chart Q