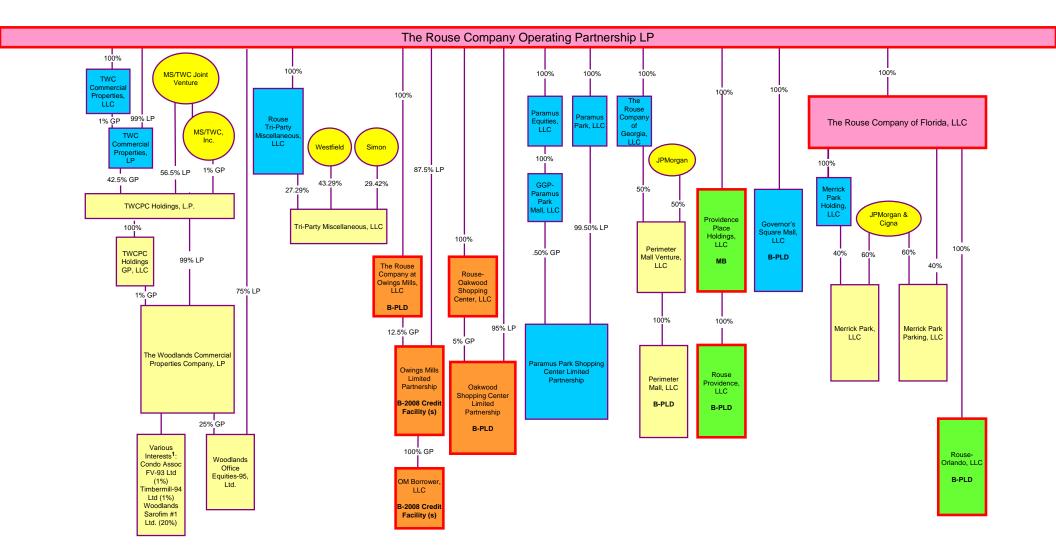

alls Mall,<br>LLC | Price<br>Developmen<br>TRS, Inc. |

#### Chart K

\*Entities with bold borders are Debtors filed on April 16, 2009 Entities with dotted borders are Debtors filed on April 23, 2009



D-13

# Chart L-1



### Chart L-2



#### Chart M



<sup>1</sup> GGP does not control this joint venture. For purposes of preparing this chart, GGP has relied on the most recent information provided by its joint venture partner regarding the joint venture's ownership percentages in its subsidiaries.



### Chart N-2

\*Entities with bold borders are Debtors filed on April 16, 2009 Entities with dotted borders are Debtors filed on April 23, 2009



D-18







\*Entities with bold borders are Debtors filed on April 16, 2009 Entities with dotted borders are Debtors filed on April 23, 2009



<sup>1</sup> GGP does not control this joint venture. For purposes of preparing this chart, GGP has relied on the most recent information provided by its joint venture partner regarding the joint venture's ownership percentages in its subsidiaries.





Chart Q