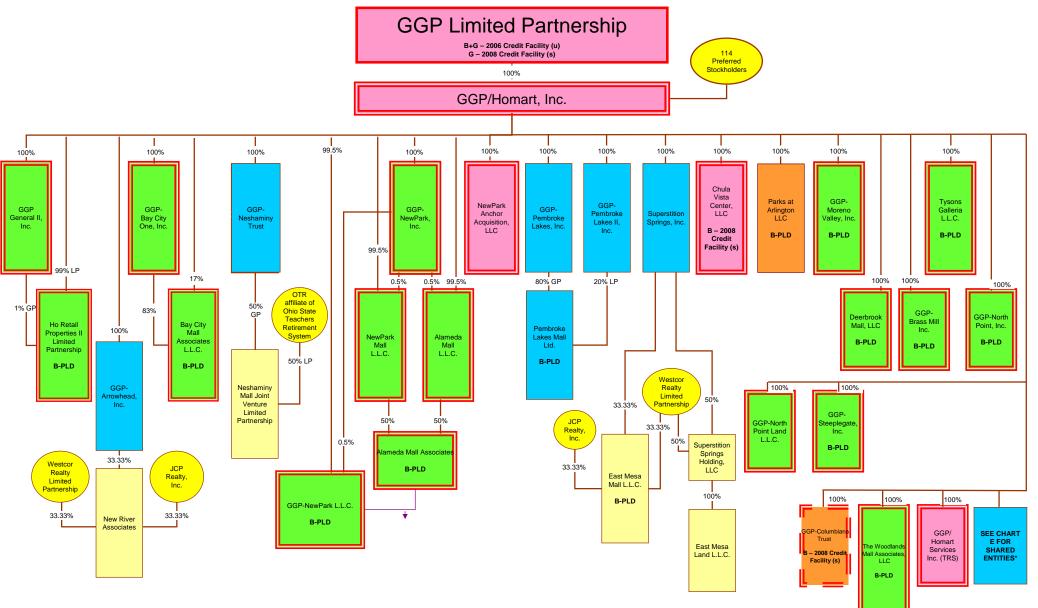

<sup>2</sup> The 2006 Credit Facility is secured by equity pledges given by (i) Caledonian Holding Company and GGP American Properties, Inc. of their respective membership interests in GGPLP L.L.C., (iii) GGP Limited Partnership, of its respective (a) membership interests in both GGPLP L.L.C. and Rouse LLC, and (b) partnership interest in The Rouse Company LP, and (iii) Rouse LLC, of its respective partnership interest in The Rouse Company LP.

D-1

Chart A



#### Chart B



# Chart C



Chart D



NOTE: \* Shared entities between GGP/Homart, Inc. and GGP/Homart II L.L.C. are found on Chart E

D-5

Chart E



Chart F



#### Chart G



#### Chart H



Chart I



#### Chart J-1



# Chart J-2

| 100%                      | 1<br>100%                                                            | 100%                                                                 | 100%                                   | 100%                             | 100%                                | 100%                                               | 100%                                                      | 100%                                                                 |       | <br> <br>100%                    |                             |