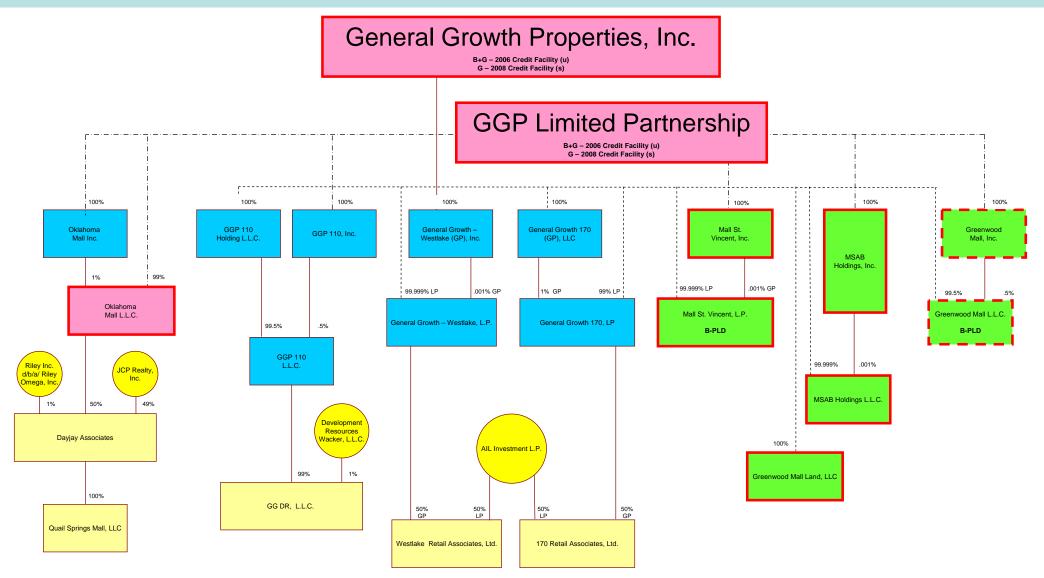

<sup>2</sup> The 2006 Credit Facility is secured by equity pledges given by (i) Caledonian Holding Company and GGP American Properties, Inc. of their respective membership interests in GGPLP L.L.C., (iii) GGP Limited Partnership, of its respective (a) membership interests in both GGPLP L.L.C. and Rouse LLC, and (b) partnership interest in The Rouse Company LP, and (iii) Rouse LLC, of its respective partnership interest in The Rouse Company LP.