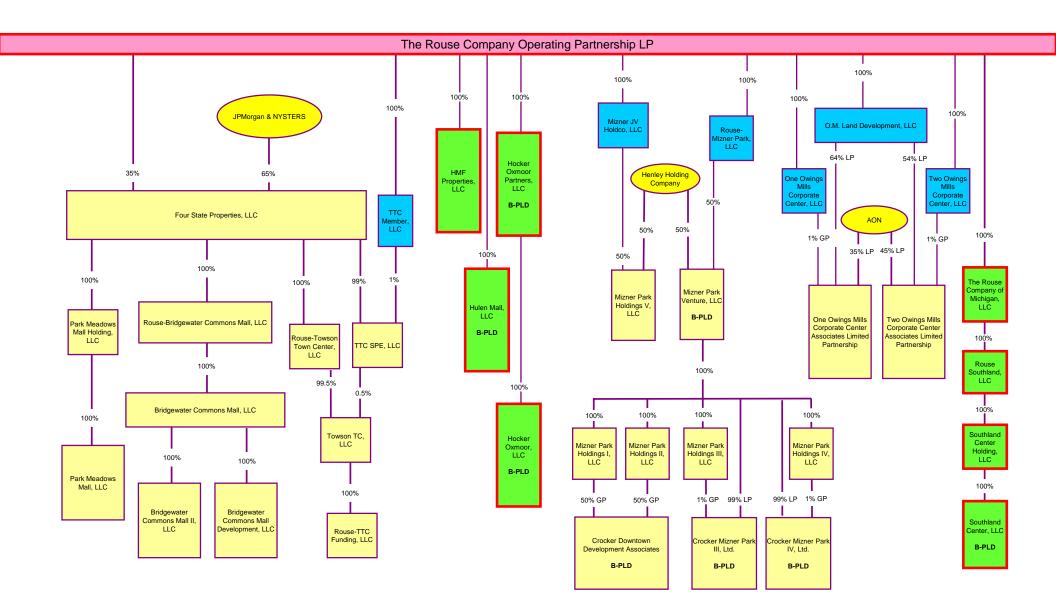

>L.L.C.<br><b>B-PLD</b> | PDC-<br>Eastridge<br>Mall L.L.C.<br><b>B-PLD</b> | Three Rivers<br>Mall L.L.C.<br><b>B-PLD</b> | River<br>Falls Mall,<br>LLC | Price<br>Developmen<br>TRS, Inc. |

#### Chart K

\*Entities with bold borders are Debtors filed on April 16, 2009 Entities with dotted borders are Debtors filed on April 23, 2009



D-13

# Chart L-1



### Chart L-2



#### Chart M



<sup>1</sup> GGP does not control this joint venture. For purposes of preparing this chart, GGP has relied on the most recent information provided by its joint venture partner regarding the joint venture's ownership percentages in its subsidiaries.



### Chart N-2

\*Entities with bold borders are Debtors filed on April 16, 2009 Entities with dotted borders are Debtors filed on April 23, 2009



D-18







\*Entities with bold borders are Debtors filed on April 16, 2009 Entities with dotted borders are Debtors filed on April 23, 2009



<sup>1</sup> GGP does not control this joint venture. For purposes of preparing this chart, GGP has relied on the most recent information provided by its joint venture partner regarding the joint venture's ownership percentages in its subsidiaries.





Chart Q