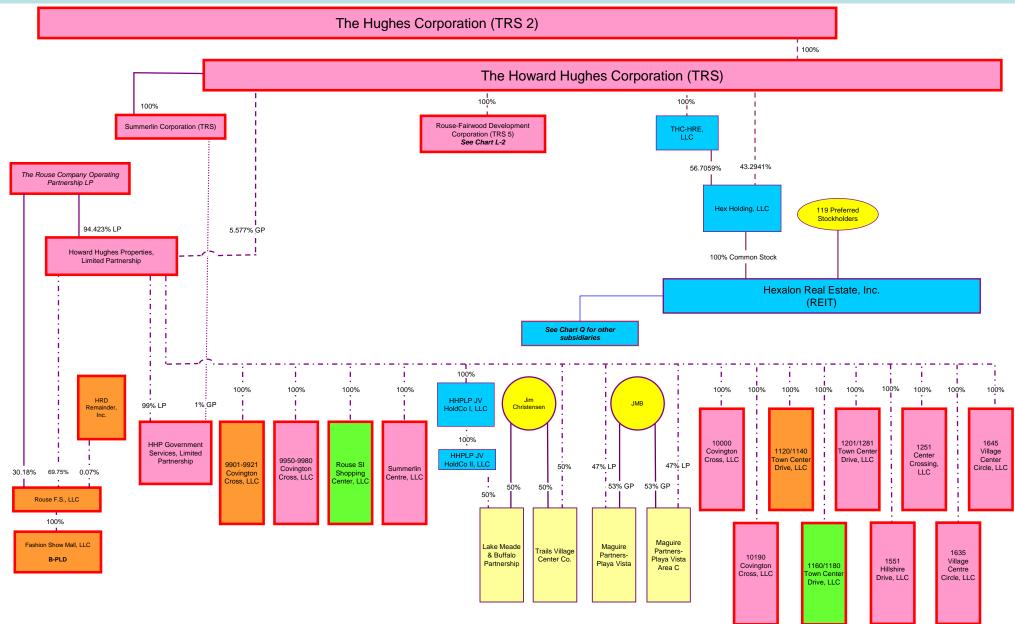

iffs Mall<br>L.L.C.<br><b>B-PLD</b> | PDC-<br>Eastridge<br>Mall L.L.C.<br><b>B-PLD</b> | Three Rivers<br>Mall L.L.C.<br><b>B-PLD</b> | River<br>Falls Mall,<br>LLC | Price<br>Developmen<br>TRS, Inc. |

#### Chart K

\*Entities with bold borders are Debtors filed on April 16, 2009 Entities with dotted borders are Debtors filed on April 23, 2009



D-13

# Chart L-1



### Chart L-2



#### Chart M



<sup>1</sup> GGP does not control this joint venture. For purposes of preparing this chart, GGP has relied on the most recent information provided by its joint venture partner regarding the joint venture's ownership percentages in its subsidiaries.



### Chart N-2

\*Entities with bold borders are Debtors filed on April 16, 2009 Entities with dotted borders are Debtors filed on April 23, 2009



D-18







\*Entities with bold borders are Debtors filed on April 16, 2009 Entities with dotted borders are Debtors filed on April 23, 2009



<sup>1</sup> GGP does not control this joint venture. For purposes of preparing this chart, GGP has relied on the most recent information provided by its joint venture partner regarding the joint venture's ownership percentages in its subsidiaries.





Chart Q