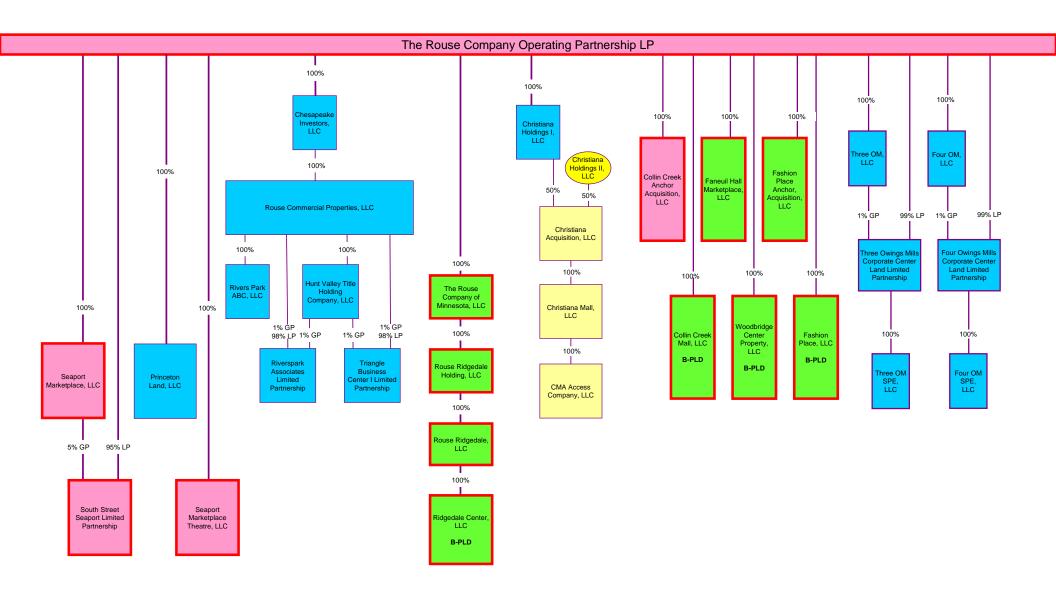

br>L.L.C.<br><b>B-PLD</b> | PDC-<br>Eastridge<br>Mall L.L.C.<br><b>B-PLD</b> | Three Rivers<br>Mall L.L.C.<br><b>B-PLD</b> | River<br>Falls Mall,<br>LLC | Price<br>Developmen<br>TRS, Inc. |

#### Chart K

\*Entities with bold borders are Debtors filed on April 16, 2009 Entities with dotted borders are Debtors filed on April 23, 2009



D-13

# Chart L-1



### Chart L-2



#### Chart M



<sup>1</sup> GGP does not control this joint venture. For purposes of preparing this chart, GGP has relied on the most recent information provided by its joint venture partner regarding the joint venture's ownership percentages in its subsidiaries.



### Chart N-2

\*Entities with bold borders are Debtors filed on April 16, 2009 Entities with dotted borders are Debtors filed on April 23, 2009



D-18







\*Entities with bold borders are Debtors filed on April 16, 2009 Entities with dotted borders are Debtors filed on April 23, 2009



<sup>1</sup> GGP does not control this joint venture. For purposes of preparing this chart, GGP has relied on the most recent information provided by its joint venture partner regarding the joint venture's ownership percentages in its subsidiaries.





Chart Q