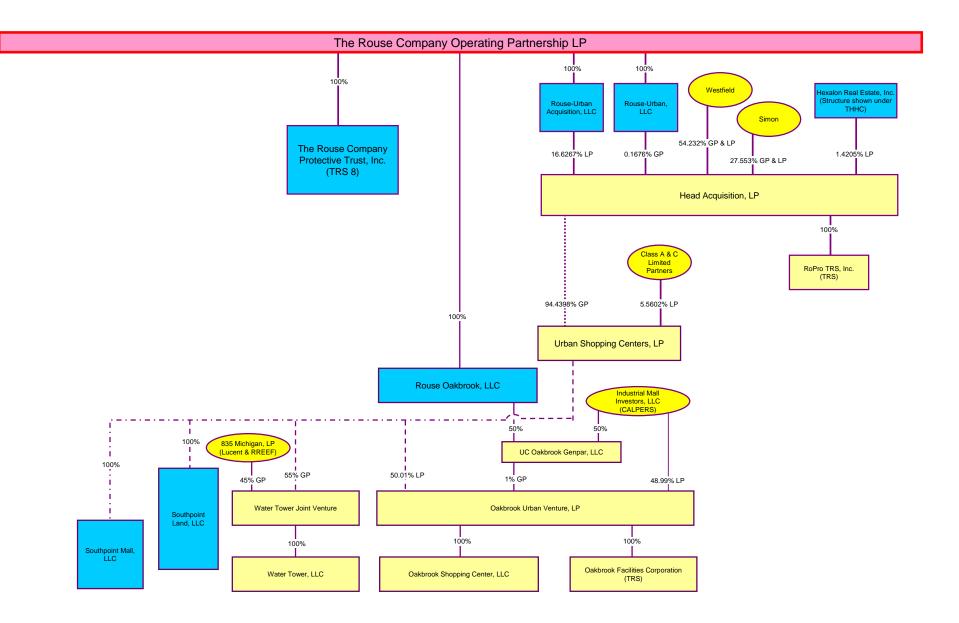

<sup>1</sup> GGP does not control this joint venture. For purposes of preparing this chart, GGP has relied on the most recent information provided by its joint venture partner regarding the joint venture's ownership percentages in its subsidiaries.



### Chart N-2

\*Entities with bold borders are Debtors filed on April 16, 2009 Entities with dotted borders are Debtors filed on April 23, 2009



D-18







\*Entities with bold borders are Debtors filed on April 16, 2009 Entities with dotted borders are Debtors filed on April 23, 2009



<sup>1</sup> GGP does not control this joint venture. For purposes of preparing this chart, GGP has relied on the most recent information provided by its joint venture partner regarding the joint venture's ownership percentages in its subsidiaries.





Chart Q