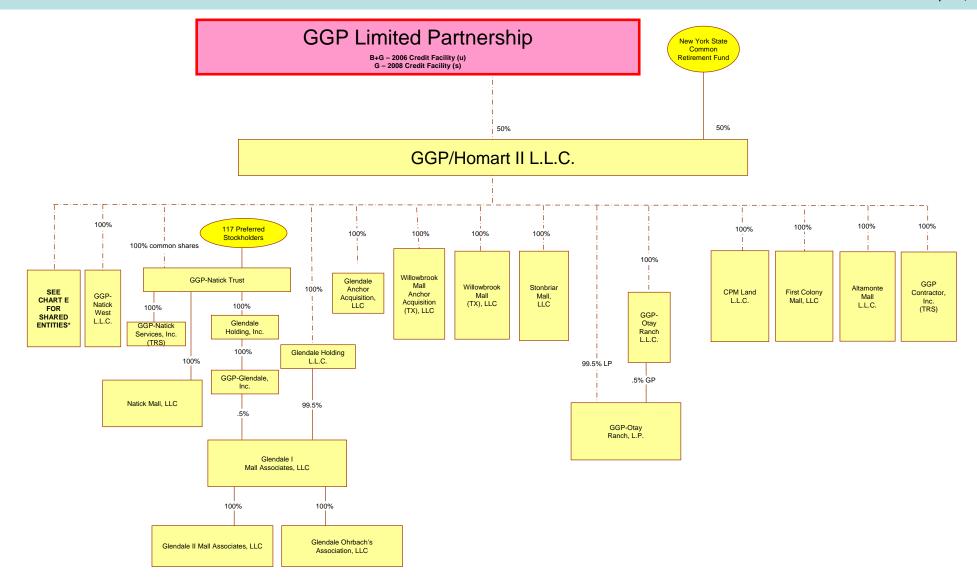

<sup>2</sup> The 2006 Credit Facility is secured by equity pledges given by (i) Caledonian Holding Company and GGP American Properties, Inc. of their respective membership interests in GGPLP L.L.C., (iii) GGP Limited Partnership, of its respective (a) membership interests in both GGPLP L.L.C. and Rouse LLC, and (b) partnership interest in The Rouse Company LP, and (iii) Rouse LLC, of its respective partnership interest in The Rouse Company LP.

D-1

Chart A



#### Chart B



# Chart C



Chart D



NOTE: \* Shared entities between GGP/Homart, Inc. and GGP/Homart II L.L.C. are found on Chart E

D-5

Chart E



Chart F



#### Chart G



#### Chart H



Chart I



#### Chart J-1



# Chart J-2

| 100%                      | 1<br>100%                                                            | 100%                                                                 | 100%                                   | 100%                             | 100%                                | 100%                                               | 100%                                                      | 100%                                                                 |       | <br> <br>100%                    |                             |                                                                                           |                                                                 |