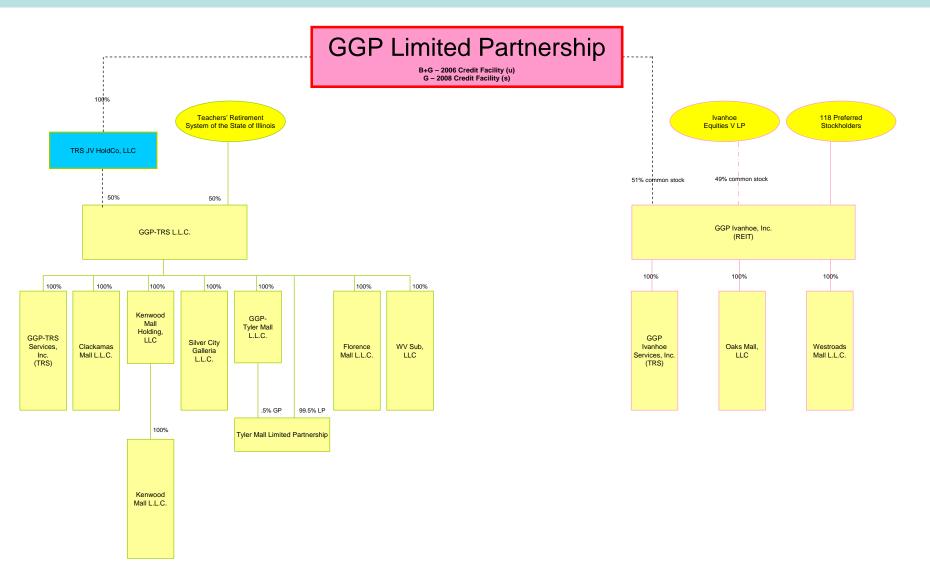

<sup>2</sup> The 2006 Credit Facility is secured by equity pledges given by (i) Caledonian Holding Company and GGP American Properties, Inc. of their respective membership interests in GGPLP L.L.C., (iii) GGP Limited Partnership, of its respective (a) membership interests in both GGPLP L.L.C. and Rouse LLC, and (b) partnership interest in The Rouse Company LP, and (iii) Rouse LLC, of its respective partnership interest in The Rouse Company LP.

D-1

Chart A



#### Chart B



# Chart C



Chart D



NOTE: \* Shared entities between GGP/Homart, Inc. and GGP/Homart II L.L.C. are found on Chart E

D-5

Chart E



Chart F



#### Chart G



#### Chart H



Chart I



#### Chart J-1



# Chart J-2

| 100%                      | 1<br>100%                                                            | 100%                                                                 | 100%                                   | 100%                             | 100%                                | 100%                                               | 100%                                                      | 100%                                                                 |       | <br> <br>100%                    |                             |