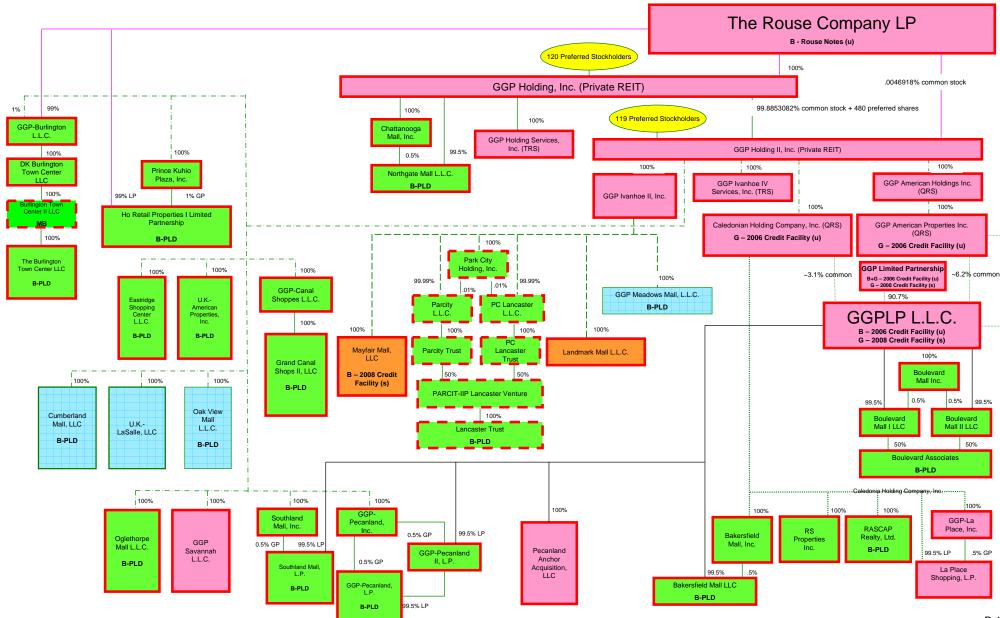

eemont<br>Plaza<br>L.L.C. | Plaza<br>800<br>L.L.C.                                                                    | Sierra Vista<br>Mall, LLC<br>B – 2008<br>Credit<br>Facility (s) | Country<br>Hills<br>Plaza,<br>LLC<br><b>B-PLD</b> | North Plains<br>Mall, LLC<br>B – 2008<br>Credit<br>Facility (s) | Cache<br>Valley, LLC<br>B – 2008<br>Credit<br>Facility (s) | Cottonwood<br>Mail, LLC | Pine<br>Ridge<br>Mall<br>L.L.C.<br><b>B-PLD</b> | PDC-Red<br>Cliffs Mall<br>L.L.C.<br><b>B-PLD</b> | PDC-<br>Eastridge<br>Mall L.L.C.<br><b>B-PLD</b> | Three Rivers<br>Mall L.L.C.<br><b>B-PLD</b> | River<br>Falls Mall,<br>LLC | Price<br>Developmen<br>TRS, Inc. |

#### Chart K

\*Entities with bold borders are Debtors filed on April 16, 2009 Entities with dotted borders are Debtors filed on April 23, 2009



D-13

# Chart L-1



### Chart L-2



#### Chart M



<sup>1</sup> GGP does not control this joint venture. For purposes of preparing this chart, GGP has relied on the most recent information provided by its joint venture partner regarding the joint venture's ownership percentages in its subsidiaries.



### Chart N-2

\*Entities with bold borders are Debtors filed on April 16, 2009 Entities with dotted borders are Debtors filed on April 23, 2009



D-18







\*Entities with bold borders are Debtors filed on April 16, 2009 Entities with dotted borders are Debtors filed on April 23, 2009



<sup>1</sup> GGP does not control this joint venture. For purposes of preparing this chart, GGP has relied on the most recent information provided by its joint venture partner regarding the joint ven