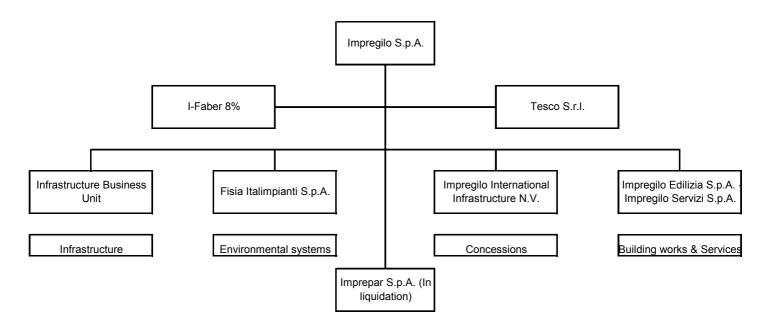

## **Group structure**

# Impregilo group companies, joint ventures and consortia analysed by business unit

| Total<br>31.12.2003 |                                          | Operating | In liquidation<br>and non-<br>operating | Total<br>30.09.2004 | Total<br>30.09.2003 |
|---------------------|------------------------------------------|-----------|-----------------------------------------|---------------------|---------------------|
| 90                  | Infrastructure                           | 89        | 8                                       | 97                  | 89                  |
| 6                   | Environmental systems                    | 4         | 2                                       | 6                   | 7                   |
| 71                  | Building work and Services               | 48        | 22                                      | 70                  | 69                  |
| 44                  | Concessions                              | 43        | 2                                       | 45                  | 44                  |
| 8                   | Other companies                          | 7         | 1                                       | 8                   | 8                   |
| 219                 | Total strategic business units           | 191       | 35                                      | 226                 | 217                 |
| 281                 | Imprepar-Impregilo Partecipazioni S.p.A. | 38        | 216                                     | 254                 | 293                 |
| 500                 | Total Impregilo Group                    | 229       | 251                                     | 480                 | 510                 |