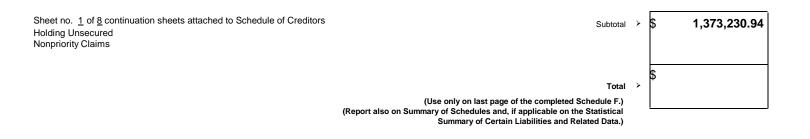

|          |                                      |                                                                                                                                                                                           | х          | х            | Х        | Unknown            |
| Community National Bank<br>5431 SW 29th Street<br>Topeka KS 66614-4482                                        |          |                                      | \$2M line of credit. Secured by<br>Continental office buildings (4)<br>appraised at \$855,000. Debtor provided<br>deed in lieu of foreclosure. Bank sold<br>for \$500,000. Appx \$1M owed |            |              |          |                    |



Case No.

(If known)

## SCHEDULE F - CREDITORS HOLDING UNSECURED NONPRIORITY CLAIMS

Debtor

|                                                                                                                     |          | _                                    | (Continuation Sheet)                                                                                        |            |              |          |                    |
|---------------------------------------------------------------------------------------------------------------------|----------|--------------------------------------|-------------------------------------------------------------------------------------------------------------|------------|--------------|----------|--------------------|
| CREDITOR'S NAME,<br>MA