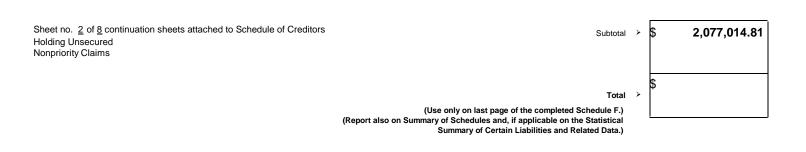

| х          | Х            | x        | 1,946,079.97       |
| First National Bank of Weatherford<br>220 Palo Pinto Street<br>Weatherford TX 76086                                 |          |                                      | Debt of The Gardens of Mabank LP and guaranteed by Debtor                                                   |            |              |          |                    |
| Lauren G Osterman<br>Shackelford Melton McKinley<br>3333 Lee Parkway 10th Flr<br>Dallas TX 75219                    |          |                                      |                                                                                                             |            |              |          |                    |



Case No. \_\_\_

(If known)

## SCHEDULE F - CREDITORS HOLDING UNSECURED NONPRIORITY CLAIMS

Debtor

|                                                                                                                                              |          |                                      | (Continuation Sheet)                                                                                        |            |              |          |                    |
|----------------------------------------------------------------------------------------------------------------------------------------------|----------|--------------------------------------|-------------------------------------------------------------------------------------------------------------|------------|--------------|