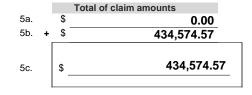

# **Summary of Assets and Liabilities for Non-Individuals**

12/15

| Par | t 1: Summary of Assets                                                                                                                                                      |      |              |
|-----|-----------------------------------------------------------------------------------------------------------------------------------------------------------------------------|------|--------------|
| 1.  | Schedule A/B: Assets-Real and Personal Property (Official Form 206A/B)                                                                                                      |      |              |
|     | 1a. <b>Real property:</b> Copy line 88 from <i>Schedule A/B.</i>                                                                                                            | \$   | 1,663,000.00 |
|     | 1b. <b>Total personal property:</b> Copy line 91A from <i>Schedule A/B</i>                                                                                                  | \$_  | 264,038.45   |
|     | 1c. <b>Total of all property:</b> Copy line 92 from <i>Schedule A/B</i>                                                                                                     | \$_  | 1,927,038.45 |
| Par | t 2: Summary of Liabilities                                                                                                                                                 |      |              |
| 2.  | Schedule D: Creditors Who Have Claims Secured by Property (Official Form 206D)  Copy the total dollar amount listed in Column A, Amount of claim, from line 3 of Schedule D | \$_  | 1,788,843.84 |
| 3.  | Schedule E/F: Creditors Who Have Unsecured Claims (Official Form 206E/F)                                                                                                    |      |              |
|     | 3a. Total claim amounts of priority unsecured claims:  Copy the total claims from Part 1 from line 5a of Schedule E/F                                                       | \$_  | 0.00         |
|     | <b>3b. Total amount of claims of nonpriority amount of unsecured claims:</b> Copy the total of the amount of claims from Part 2 from line 5b of <i>Schedule E/F</i>         | +\$_ | 434,574.57   |
| 4.  | Total liabilities                                                                                                                                                           | \$   | 2,223,418.41 |