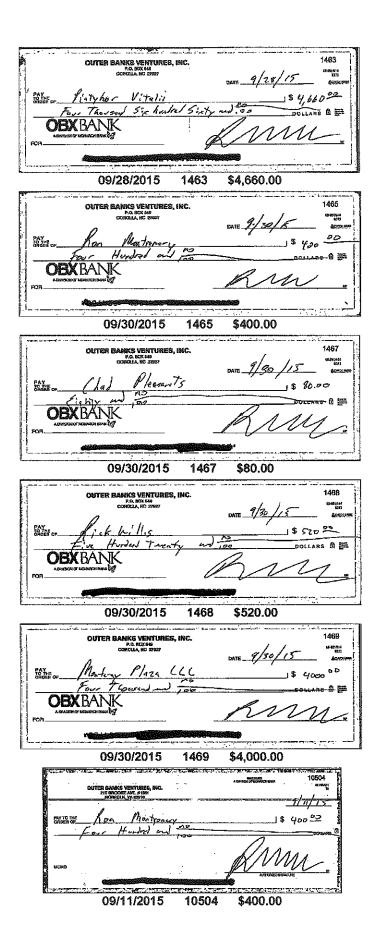

|
| OUTER BANKS VENTURES, INC. P.O. DOX MS OCHOLLA NO TIMES  DATE 9/14/15  BORDAN  DATE 9/14/15  DATE 9/14/15  BORDAN  DOLLARS 0 BM  DATE 9/14/15  BORDAN  DOLLARS 0 BM  DOLLA                                                                                  | 1462<br>24/15 BORNESS BOR |

Account: Statement Date: 09/30/2015





1435 Crossways Blvd Chesapeake VA 23320

## **RETURN SERVICE REQUESTED**

OUTER BANKS VENTURES INC PO BOX 549 COROLLA NC 27927-0549

# October 2015

Reporting Activity 10/01 - 10/31

Page 1 of 8

# Managing Your Accounts

Office Name

OBXBank-Kitty Hawk



Phone Number

252-261-9494



Mailing Address

P O Box 629

Kitty Hawk NC 27949

## Summary of Accounts

Account TypeAccount NumberEnding BalanceBasic Business\$3,501.30

# Basic Business -4

| Account | Summary    |
|---------|------------|
| ACCOUNT | Jullillary |

| Date       | Description              | Amount      |
|------------|--------------------------|-------------|
| 10/01/2015 | Beginning Balance        | \$5,142.48  |
|            | 47 Debit(s) This Period  | \$34,812.89 |
|            | 49 Credit(s) This Period | \$33,