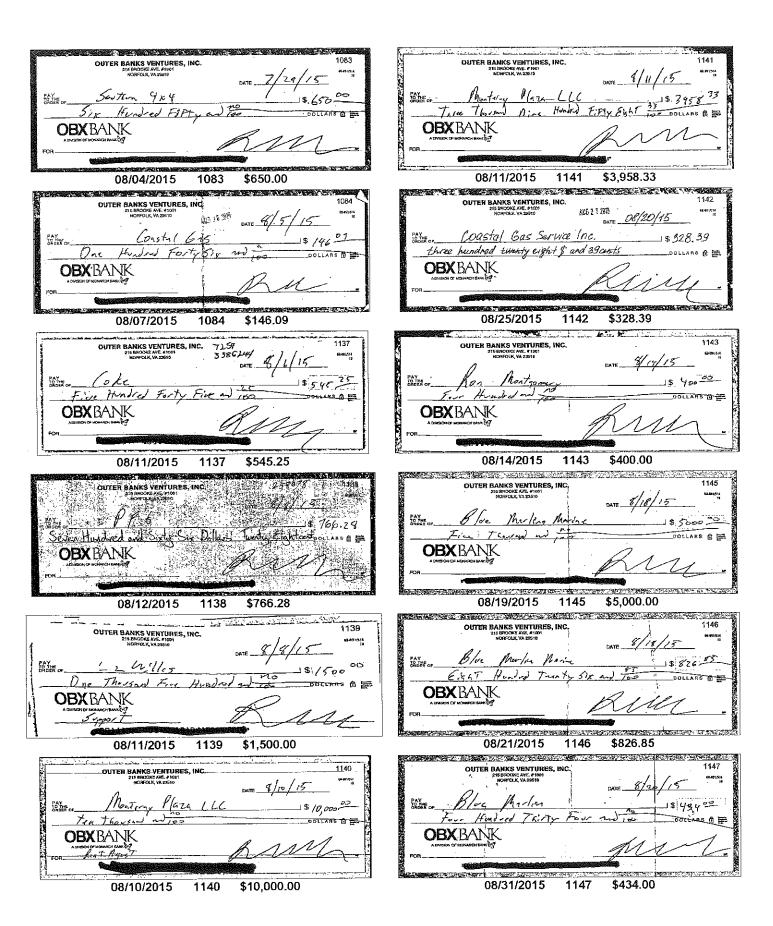

| 1140         | -\$10,000.00 | 08/21 | 1148         | -\$400.00   | 08/25 | 11029        | -\$715.70   |
| 08/11 | 1141         | -\$3,958.33  | 08/31 | 1149         | -\$2,500.00 |       |              |             |

| Summary of Overdraft and Returned Item Fees |                          |                       |  |  |  |
|---------------------------------------------|--------------------------|-----------------------|--|--|--|
|                                             | Total<br>for this Period | Total<br>Year-to-date |  |  |  |
| Total Overdraft Fees                        | \$160.00                 | \$760.00              |  |  |  |
| Total Returned Item Fees                    | \$0.00                   | \$40.00               |  |  |  |

Account: Statement Date: 08/31/2015



Account: Statement Date: 08/31/2015



|                                                                          |            | A PROVIDENCE OF LICENSEASE SAME | 11028             |
|--------------------------------------------------------------------------|------------|---------------------------------|-------------------|
| Oliter banks ventures, IRC.<br>216 brooke ave #1001<br>Norfolk, va 20516 |            | <u>.g</u>                       | 125/15            |
| PARTOTHE Aichard Brindky                                                 | The second | \$3                             | 800 <del>82</del> |
| Three Hundred and 7                                                      | 100        |                                 | DOLLARS           |
| MENO