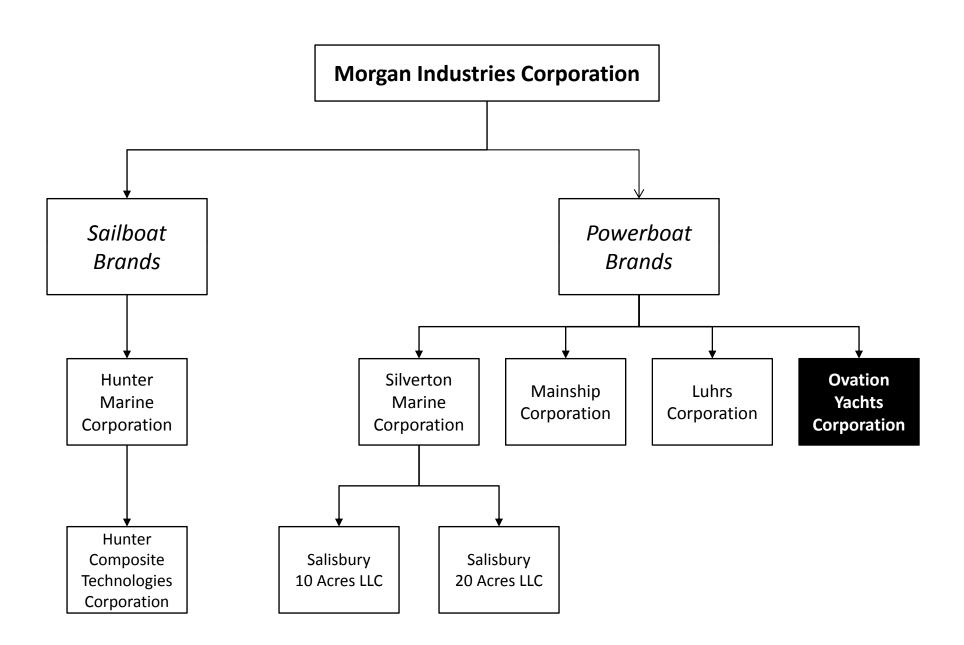

Case 12-21208-MBK Doc 1 Filed 04/30/12 Entered 04/30/12 14:42:34 Desc Main Form 1)(12/11) Document Page 1 of 16

B1 (Official Form 1)(12/11)

|                                                                                                                                                                                                                                                                                                                                                                                    | States Bankr<br>District of New                                                                              |                                                                                                                                                                                                                                                                                                                                                                                                                                                                                                                                                                                                                                                                                                                                                                                                                                                                                                                                                                                                                                                                                                                                                                                                                                                                                                                                                                                                                                                                                                                                                                                                                                                                                                                                                                                                                                                                                                                                                                                                                                                                                                                                                                                                                                                                                                                                                                                                                |                                                                                     |                                                                                                      |                                                                             |                                                                       | Voluntary                                                                                                               | y Petition                                   |
|------------------------------------------------------------------------------------------------------------------------------------------------------------------------------------------------------------------------------------------------------------------------------------------------------------------------------------------------------------------------------------|--------------------------------------------------------------------------------------------------------------|----------------------------------------------------------------------------------------------------------------------------------------------------------------------------------------------------------------------------------------------------------------------------------------------------------------------------------------------------------------------------------------------------------------------------------------------------------------------------------------------------------------------------------------------------------------------------------------------------------------------------------------------------------------------------------------------------------------------------------------------------------------------------------------------------------------------------------------------------------------------------------------------------------------------------------------------------------------------------------------------------------------------------------------------------------------------------------------------------------------------------------------------------------------------------------------------------------------------------------------------------------------------------------------------------------------------------------------------------------------------------------------------------------------------------------------------------------------------------------------------------------------------------------------------------------------------------------------------------------------------------------------------------------------------------------------------------------------------------------------------------------------------------------------------------------------------------------------------------------------------------------------------------------------------------------------------------------------------------------------------------------------------------------------------------------------------------------------------------------------------------------------------------------------------------------------------------------------------------------------------------------------------------------------------------------------------------------------------------------------------------------------------------------------|-------------------------------------------------------------------------------------|------------------------------------------------------------------------------------------------------|-----------------------------------------------------------------------------|-----------------------------------------------------------------------|-------------------------------------------------------------------------------------------------------------------------|----------------------------------------------|
| Name of Debtor (if individual, enter Last, First,                                                                                                                                                                                                                                                                                                                                  | Middle):                                                                                                     |                                                                                                                                                                                                                                                                                                                                                                                                                                                                                                                                                                                                                                                                                                                                                                                                                                                                                                                                                                                                                                                                                                                                                                                                                                                                                                                                                                                                                                                                                                                                                                                                                                                                                                                                                                                                                                                                                                                                                                                                                                                                                                                                                                                                                                                                                                                                                                                                                | Name                                                                                | of Joint De                                                                                          | ebtor (Spouse)                                                              | ) (Last, First,                                                       | , Middle):                                                                                                              |                                              |
| Ovation Yachts Corporation                                                                                                                                                                                                                                                                                                                                                         |                                                                                                              |                                                                                                                                                                                                                                                                                                                                                                                                                                                                                                                                                                                                                                                                                                                                                                                                                                                                                                                                                                                                                                                                                                                                                                                                                                                                                                                                                                                                                                                                                                                                                                                                                                                                                                                                                                                                                                                                                                                                                                                                                                                                                                                                                                                                                                                                                                                                                                                                                |                                                                                     |                                                                                                      |                                                                             |                                                                       |                                                                                                                         |                                              |
| All Other Names used by the Debtor in the last 8<br>(include married, maiden, and trade names):                                                                                                                                                                                                                                                                                    | 3 years                                                                                                      |                                                                                                                                                                                                                                                                                                                                                                                                                                                                                                                                                                                                                                                                                                                                                                                                                                                                                                                                                                                                                                                                                                                                                                                                                                                                                                                                                                                                                                                                                                                                                                                                                                                                                                                                                                                                                                                                                                                                                                                                                                                                                                                                                                                                                                                                                                                                                                                                                |                                                                                     |                                                                                                      | used by the J<br>maiden, and                                                |                                                                       | in the last 8 years<br>):                                                                                               |                                              |
| Last four digits of Soc. Sec. or Individual-Taxpa<br>(if more than one, state all)<br>26-2851476                                                                                                                                                                                                                                                                                   | yer I.D. (ITIN) No./C                                                                                        | Complete EIN                                                                                                                                                                                                                                                                                                                                                                                                                                                                                                                                                                                                                                                                                                                                                                                                                                                                                                                                                                                                                                                                                                                                                                                                                                                                                                                                                                                                                                                                                                                                                                                                                                                                                                                                                                                                                                                                                                                                                                                                                                                                                                                                                                                                                                                                                                                                                                                                   |                                                                                     | our digits of than one, state                                                                        |                                                                             | Individual-7                                                          | Гахрауег I.D. (ITIN) I                                                                                                  | No./Complete EIN                             |
| Street Address of Debtor (No. and Street, City, a<br>301 Riverside Drive<br>Millville, NJ                                                                                                                                                                                                                                                                                          | nd State):                                                                                                   | ZIP Code                                                                                                                                                                                                                                                                                                                                                                                                                                                                                                                                                                                                                                                                                                                                                                                                                                                                                                                                                                                                                                                                                                                                                                                                                                                                                                                                                                                                                                                                                                                                                                                                                                                                                                                                                                                                                                                                                                                                                                                                                                                                                                                                                                                                                                                                                                                                                                                                       | Street                                                                              | Address of                                                                                           | Joint Debtor                                                                | (No. and Str                                                          | reet, City, and State):                                                                                                 | ZIP Code                                     |
|                                                                                                                                                                                                                                                                                                                                                                                    |                                                                                                              | )8332                                                                                                                                                                                                                                                                                                                                                                                                                                                                                                                                                                                                                                                                                                                                                                                                                                                                                                                                                                                                                                                                                                                                                                                                                                                                                                                                                                                                                                                                                                                                                                                                                                                                                                                                                                                                                                                                                                                                                                                                                                                                                                                                                                                                                                                                                                                                                                                                          |                                                                                     |                                                                                                      |                                                                             |                                                                       |                                                                                                                         |                                              |
| County of Residence or of the Principal Place of<br>Cumberland                                                                                                                                                                                                                                                                                                                     |                                                                                                              |                                                                                                                                                                                                                                                                                                                                                                                                                                                                                                                                                                                                                                                                                                                                                                                                                                                                                                                                                                                                                                                                                                                                                                                                                                                                                                                                                                                                                                                                                                                                                                                                                                                                                                                                                                                                                                                                                                                                                                                                                                                                                                                                                                                                                                                                                                                                                                                                                |                                                                                     | •                                                                                                    |                                                                             | Ĩ                                                                     | ace of Business:                                                                                                        |                                              |
| Mailing Address of Debtor (if different from stre<br>301 Riverside Drive<br>Millville, NJ                                                                                                                                                                                                                                                                                          | eet address):                                                                                                |                                                                                                                                                                                                                                                                                                                                                                                                                                                                                                                                                                                                                                                                                                                                                                                                                                                                                                                                                                                                                                                                                                                                                                                                                                                                                                                                                                                                                                                                                                                                                                                                                                                                                                                                                                                                                                                                                                                                                                                                                                                                                                                                                                                                                                                                                                                                                                                                                | Mailin                                                                              | ig Address                                                                                           | of Joint Debt                                                               | or (if differen                                                       | nt from street address                                                                                                  |                                              |
|                                                                                                                                                                                                                                                                                                                                                                                    |                                                                                                              | ZIP Code<br>3332                                                                                                                                                                                                                                                                                                                                                                                                                                                                                                                                                                                                                                                                                                                                                                                                                                                                                                                                                                                                                                                                                                                                                                                                                                                                                                                                                                                                                                                                                                                                                                                                                                                                                                                                                                                                                                                                                                                                                                                                                                                                                                                                                                                                                                                                                                                                                                                               | -                                                                                   |                                                                                                      |                                                                             |                                                                       |                                                                                                                         | ZIP Code                                     |
| Location of Principal Assets of Business Debtor<br>(if different from street address above): 301 Riverside Drive<br>Millville, NJ 08332                                                                                                                                                                                                                                            |                                                                                                              |                                                                                                                                                                                                                                                                                                                                                                                                                                                                                                                                                                                                                                                                                                                                                                                                                                                                                                                                                                                                                                                                                                                                                                                                                                                                                                                                                                                                                                                                                                                                                                                                                                                                                                                                                                                                                                                                                                                                                                                                                                                                                                                                                                                                                                                                                                                                                                                                                |                                                                                     |                                                                                                      | 1                                                                           |                                                                       |                                                                                                                         |                                              |
| Type of Debtor                                                                                                                                                                                                                                                                                                                                                                     |                                                                                                              | f Business                                                                                                                                                                                                                                                                                                                                                                                                                                                                                                                                                                                                                                                                                                                                                                                                                                                                                                                                                                                                                                                                                                                                                                                                                                                                                                                                                                                                                                                                                                                                                                                                                                                                                                                                                                                                                                                                                                                                                                                                                                                                                                                                                                                                                                                                                                                                                                                                     |                                                                                     |                                                                                                      | -                                                                           | -                                                                     | otcy Code Under Wh                                                                                                      | lich                                         |
| <ul> <li>(Form of Organization) (Check one box)</li> <li>Individual (includes Joint Debtors)<br/>See Exhibit D on page 2 of this form.</li> <li>Corporation (includes LLC and LLP)</li> <li>Partnership</li> <li>Other (If debtor is not one of the above entities, check this box and state type of entity below.)</li> </ul>                                                     | (Check<br>Health Care Bus<br>Single Asset Re<br>in 11 U.S.C. § 1<br>Railroad<br>Stockbroker<br>Commodity Bro | al Estate as de<br>01 (51B)                                                                                                                                                                                                                                                                                                                                                                                                                                                                                                                                                                                                                                                                                                                                                                                                                                                                                                                                                                                                                                                                                                                                                                                                                                                                                                                                                                                                                                                                                                                                                                                                                                                                                                                                                                                                                                                                                                                                                                                                                                                                                                                                                                                                                                                                                                                                                                                    | efined                                                                              | <ul> <li>Chapt</li> <li>Chapt</li> <li>Chapt</li> <li>Chapt</li> <li>Chapt</li> <li>Chapt</li> </ul> | er 7<br>er 9<br>er 11<br>er 12                                              | CH<br>of                                                              | led (Check one box)<br>hapter 15 Petition for<br>a Foreign Main Proce-<br>hapter 15 Petition for<br>a Foreign Nonmain F | eeding<br>Recognition                        |
| Chapter 15 Debtors                                                                                                                                                                                                                                                                                                                                                                 | Other                                                                                                        |                                                                                                                                                                                                                                                                                                                                                                                                                                                                                                                                                                                                                                                                                                                                                                                                                                                                                                                                                                                                                                                                                                                                                                                                                                                                                                                                                                                                                                                                                                                                                                                                                                                                                                                                                                                                                                                                                                                                                                                                                                                                                                                                                                                                                                                                                                                                                                                                                |                                                                                     |                                                                                                      |                                                                             |                                                                       | e of Debts                                                                                                              |                                              |
| Country of debtor's center of main interests:<br>Each country in which a foreign proceeding<br>by, regarding, or against debtor is pending:                                                                                                                                                                                                                                        |                                                                                                              | he United State                                                                                                                                                                                                                                                                                                                                                                                                                                                                                                                                                                                                                                                                                                                                                                                                                                                                                                                                                                                                                                                                                                                                                                                                                                                                                                                                                                                                                                                                                                                                                                                                                                                                                                                                                                                                                                                                                                                                                                                                                                                                                                                                                                                                                                                                                                                                                                                                | s                                                                                   | defined<br>"incurr                                                                                   | re primarily co<br>l in 11 U.S.C. §<br>ed by an indivi<br>nal, family, or l | nsumer debts,<br>101(8) as<br>dual primarily                          | busi                                                                                                                    | ts are primarily<br>iness debts.             |
| Filing Fee (Check one box                                                                                                                                                                                                                                                                                                                                                          | )                                                                                                            | Check one                                                                                                                                                                                                                                                                                                                                                                                                                                                                                                                                                                                                                                                                                                                                                                                                                                                                                                                                                                                                                                                                                                                                                                                                                                                                                                                                                                                                                                                                                                                                                                                                                                                                                                                                                                                                                                                                                                                                                                                                                                                                                                                                                                                                                                                                                                                                                                                                      |                                                                                     | •                                                                                                    | -                                                                           | ter 11 Debto                                                          |                                                                                                                         |                                              |
| <ul> <li>Full Filing Fee attached</li> <li>Filing Fee to be paid in installments (applicable to attach signed application for the court's considerati debtor is unable to pay fee except in installments. I Form 3A.</li> <li>Filing Fee waiver requested (applicable to chapter attach signed application for the court's consideration for the court's consideration)</li> </ul> | on certifying that the<br>Rule 1006(b). See Offici<br>7 individuals only). Mus                               | al Check all<br>the che | otor is not<br>otor's aggi<br>less than s<br>applicable<br>lan is bein<br>ceptances | a small busin<br>regate nonco<br>\$2,343,300 (<br>boxes:<br>ng filed with<br>of the plan w           | ntingent liquida<br>amount subject<br>this petition.                        | lefined in 11 U<br>ated debts (exc<br>to adjustment<br>epetition from | J.S.C. § 101(51D).<br>cluding debts owed to ins<br>on 4/01/13 and every th<br>one or more classes of a                  | <i>ree years thereafter</i> ).<br>creditors, |
| <ul> <li>Statistical/Administrative Information</li> <li>Debtor estimates that funds will be available</li> <li>Debtor estimates that, after any exempt prop<br/>there will be no funds available for distributi</li> </ul>                                                                                                                                                        | erty is excluded and a                                                                                       | administrative                                                                                                                                                                                                                                                                                                                                                                                                                                                                                                                                                                                                                                                                                                                                                                                                                                                                                                                                                                                                                                                                                                                                                                                                                                                                                                                                                                                                                                                                                                                                                                                                                                                                                                                                                                                                                                                                                                                                                                                                                                                                                                                                                                                                                                                                                                                                                                                                 |                                                                                     | es paid,                                                                                             |                                                                             | THIS                                                                  | SPACE IS FOR COUR                                                                                                       | T USE ONLY                                   |
| 1- 50- 100- 200-                                                                                                                                                                                                                                                                                                                                                                   | 1,000- 5,001-<br>5,000 10,000                                                                                |                                                                                                                                                                                                                                                                                                                                                                                                                                                                                                                                                                                                                                                                                                                                                                                                                                                                                                                                                                                                                                                                                                                                                                                                                                                                                                                                                                                                                                                                                                                                                                                                                                                                                                                                                                                                                                                                                                                                                                                                                                                                                                                                                                                                                                                                                                                                                                                                                | ]<br>5,001-<br>0,000                                                                | 50,001-<br>100,000                                                                                   | OVER<br>100,000                                                             |                                                                       |                                                                                                                         |                                              |
| \$0 to \$50,001 to \$100,001 to \$500,001<br>\$50,000 \$100,000 \$500,000 to \$1                                                                                                                                                                                                                                                                                                   | \$1,000,001         \$10,000,001           to \$10         to \$50           million         million         | to \$100 to                                                                                                                                                                                                                                                                                                                                                                                                                                                                                                                                                                                                                                                                                                                                                                                                                                                                                                                                                                                                                                                                                                                                                                                                                                                                                                                                                                                                                                                                                                                                                                                                                                                                                                                                                                                                                                                                                                                                                                                                                                                                                                                                                                                                                                                                                                                                                                                                    | ]<br>100,000,001<br>\$500<br>illion                                                 | 500,000,001<br>to \$1 billion                                                                        |                                                                             |                                                                       |                                                                                                                         |                                              |
| \$0 to \$50,001 to \$100,001 to \$500,001<br>\$50,000 \$100,000 \$500,000 to \$1                                                                                                                                                                                                                                                                                                   | \$1,000,001         \$10,000,001           to \$10         to \$50           million         million         | to \$100 to                                                                                                                                                                                                                                                                                                                                                                                                                                                                                                                                                                                                                                                                                                                                                                                                                                                                                                                                                                                                                                                                                                                                                                                                                                                                                                                                                                                                                                                                                                                                                                                                                                                                                                                                                                                                                                                                                                                                                                                                                                                                                                                                                                                                                                                                                                                                                                                                    | ]<br> 00,000,001<br>\$500<br>illion                                                 | \$500,000,001<br>to \$1 billion                                                                      |                                                                             |                                                                       |                                                                                                                         |                                              |