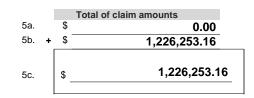

| Su | mmary of Assets and Liabilities for Non-Individuals                                                                                                                           |      | 12/15        |
|----|-------------------------------------------------------------------------------------------------------------------------------------------------------------------------------|------|--------------|
| Pa | t 1: Summary of Assets                                                                                                                                                        |      |              |
| 1. | Schedule A/B: Assets-Real and Personal Property (Official Form 206A/B)                                                                                                        |      |              |
|    | 1a. <b>Real property:</b><br>Copy line 88 from <i>Schedule A/B</i>                                                                                                            | \$_  | 0.00         |
|    | 1b. Total personal property:<br>Copy line 91A from Schedule A/B                                                                                                               | \$   | 43,600.00    |
|    | 1c. Total of all property:<br>Copy line 92 from <i>Schedule A/B</i>                                                                                                           | \$   | 43,600.00    |
| Pa | t 2: Summary of Liabilities                                                                                                                                                   |      |              |
| 2. | Schedule D: Creditors Who Have Claims Secured by Property (Official Form 206D)<br>Copy the total dollar amount listed in Column A, Amount of claim, from line 3 of Schedule D | \$_  | 589,424.00   |
| 3. | Schedule E/F: Creditors Who Have Unsecured Claims (Official Form 206E/F)                                                                                                      |      |              |
|    | <b>3a. Total claim amounts of priority unsecured claims:</b><br>Copy the total claims from Part 1 from line 5a of <i>Schedule E/F</i>                                         | \$   | 0.00         |
|    | <b>3b. Total amount of claims of nonpriority amount of unsecured claims:</b><br>Copy the total of the amount of claims from Part 2 from line 5b of <i>Schedule E/F</i>        | +\$_ | 1,226,253.16 |
| 4. | <b>Total liabilities</b><br>Lines 2 + 3a + 3b                                                                                                                                 | \$   | 1,815,677.16 |