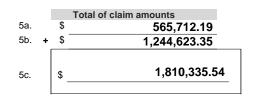

□ Check if this is an amended filing

| Form 206Sum                                                                                                                                        |       |              |
|----------------------------------------------------------------------------------------------------------------------------------------------------|-------|--------------|
| of Assets and Liabilities for Non-Individuals                                                                                                      |       | 12/15        |
| nmary of Assets                                                                                                                                    |       |              |
| e A/B: Assets-Real and Personal Property (Official Form 206A/B)                                                                                    |       |              |
| property:<br>I line 88 from Schedule A/B                                                                                                           | \$    | 0.00         |
| I personal property:<br>I line 91A from <i>Schedule A/B</i>                                                                                        | \$    | 369,795.71   |
| I of all property:<br>I line 92 from Schedule A/B                                                                                                  | \$    | 369,795.71   |
| nmary of Liabilities                                                                                                                               |       |              |
| le D: Creditors Who Have Claims Secured by Property (Official Form 206D)                                                                           |       |              |
| e total dollar amount listed in Column A, Amount of claim, from line 3 of Schedule D                                                               | \$    | 398,141.53   |
| le E/F: Creditors Who Have Unsecured Claims (Official Form 206E/F)                                                                                 |       |              |
| I claim amounts of priority unsecured claims:<br>the total claims from Part 1 from line 5a of Schedule E/F                                         | \$    | 565,712.19   |
| I amount of claims of nonpriority amount of unsecured claims:<br>the total of the amount of claims from Part 2 from line 5b of <i>Schedule E/F</i> | +\$ _ | 1,244,623.35 |
| bilities                                                                                                                                           | \$    | 2.208.477.07 |
|                                                                                                                                                    |       |              |