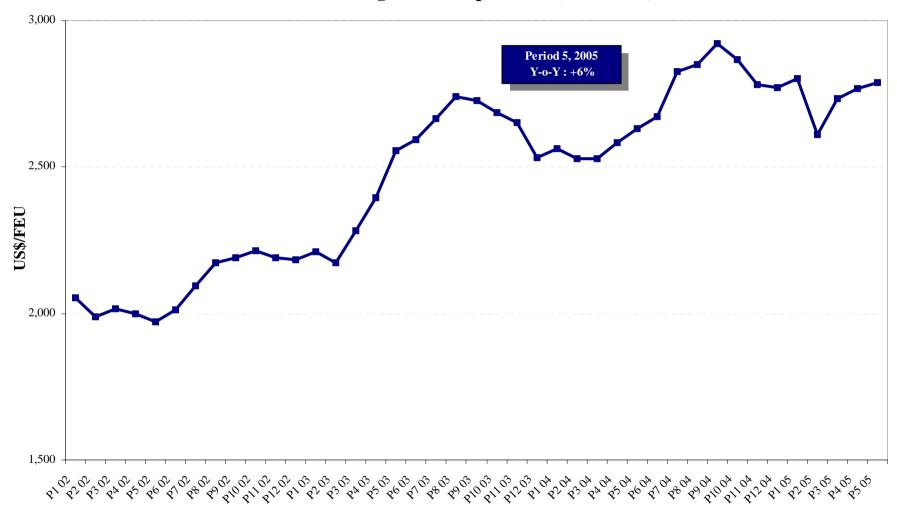

|                                                                                          | YTD<br>2005 | YTD<br>2004 | %<br>Change* | Period 5, 2005 | Period 5,<br>2004 | %<br>Change* |
|------------------------------------------------------------------------------------------|-------------|-------------|--------------|----------------|-------------------|--------------|
| a) Volume (FEU) b) Average Revenue Per FEU (US\$/FEU)                                    | 803,600     | 707,000     | 14           | 151,900        | 131,300           | 16           |
|                                                                                          | 2,750       | 2,567       | 7            | 2,789          | 2,630             | 6            |
| a) Revenue by Biz Segments (US\$'000) Contract Logistics Services International Services | 353,000     | 334,200     | 6            | 67,100         | 64,600            | 4            |
|                                                                                          | 157,900     | 128,100     | 23           | 33,000         | 22,600            | 46           |

<sup>\*</sup> Summation may not add up due to rounding;

*Liner:* Year-to-date (YTD) container shipments increased 14% YoY while volumes in Period 5 (P5) rose 16% YoY as strong demand conditions continued. YTD and P5 average revenues increased 7% and 6% respectively compared to the same period last year.

## APL Average Revenue per FEU (2002-2005)

Period