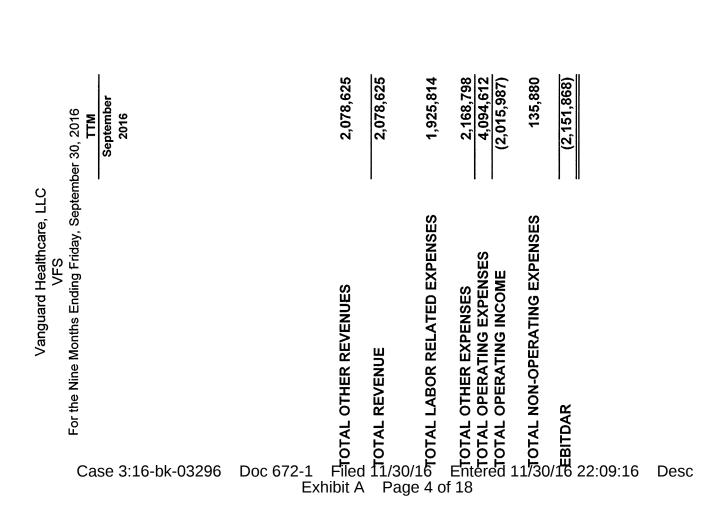

Aurora shares in the secured debt obligations owed to HFS and is allocated internally by the consolidated accounting of the Debtors in the amount of 8.91% of the HFS indebtedness. Aurora has scheduled undisputed unsecured debts as of the Date of Filing in the amount of \$1,041,323. It is current on the payment of its post-petition obligations incurred as of the Date of Filing and as evidenced by the income statement attached hereto as collective Exhibit A, had \$1,462,135 net operating income (EBITDAR) for the twelve months ending September 2016.

Boulevard Terrace shares in the secured debt obligations owed to HFS and is charged internally by the consolidated accounting of the Debtors in the amount of 5.22% of the HFS indebtedness. Boulevard Terrace has scheduled undisputed unsecured debts as of the Date of Filing in the amount of \$1,079,678. It is current on the payment of its post-petition obligations incurred as of the Date of Filing and as evidenced by the income statement attached hereto as collective Exhibit A, had a negative \$227,839 net operating income (EBITDAR) for the twelve months ending September 2016.

Elderscript has scheduled undisputed unsecured debts as of the Date of Filing in the amount of \$555,652. The Debtors believe the value of Elderscript to be approximately \$8,000,000. Elderscript is current on the payment of its post-petition obligations incurred as of the Date of Filing and as evidenced by the income statement attached hereto as collective Exhibit  $\underline{A}$ , had \$1,023,110 net operating income (EBITDAR) for the twelve months ending September 2016.

The estimated value of Eldercare is based on a offer to purchase Eldercare in the amount of \$15,500,000 received just prior to the Date of Filing.

Eldercare shares in the secured debt obligations owed to HFS and is charged internally by the consolidated accounting of the Debtors in the amount of 13.11% of the HFS indebtedness. Eldercare has scheduled undisputed unsecured debts as of the Date of Filing in the amount of \$795,570. Eldercare is current on the payment of its post-petition obligations incurred as of the Date of Filing and as evidenced by the income statement attached hereto as collective Exhibit A, had \$1,921,911 net operating income (EBITDAR) for the twelve months ending September 2016.

Glen Oaks shares in the secured debt obligations owed to HFS and is charged internally by the consolidated accounting of the Debtors in the amount of 4.14% of the HFS indebtedness. It has scheduled undisputed unsecured debts as of the Date of Filing in the amount of \$1,392,201. Glen Oaks is current on the payment of its post-petition obligations incurred as of the Date of Filing and as evidenced by the income statement attached hereto as collective Exhibit A, had \$152,215 net operating income (EBITDAR) for the twelve months ending September 2016.

The Palace shares in the secured debt obligations owed to HFS and is charged internally by the consolidated accounting of the Debtors in the amount of 5.89% of the HFS indebtedness. It has scheduled undisputed unsecured debts as of the Date of Filing in the amount of \$737,244. The Palace is current on the payment of its post-petition obligations incurred as of the Date of Filing, and as evidenced by the income statement attached hereto as collective Exhibit A, had \$772,403 net operating income (EBITDAR) for the twelve months ending September 2016.

As of July 28, 2015, Shady Lawn was appraised by HealthTrust, LLC as a going concern in the amount of \$7,800,000.

Shady Lawn shares in the secured debt obligations owed to HFS and is charged internally by the consolidated accounting of the Debtors in the amount of 4.85% of the HFS indebtedness. It has scheduled undisputed unsecured debts as of the Date of Filing in the amount of \$737,244. Shady Lawn is current on the payment of its post-petition obligations incurred as of the Date of Filing, and as evidenced by the income statement attached hereto as collective Exhibit A, had \$1,037,766 net operating income (EBITDAR) for the twelve months ending September 2016.

Ashland shares in the secured debt obligations owed to HFS and is charged internally by the consolidated accounting of the Debtors in the amount of 2.26% of the HFS indebtedness It .has scheduled undisputed unsecured debts as of the Date of Filing in the amount of \$737,244. Ashland is current on the payment of its post-petition obligations incurred as of the Date of Filing, and as evidenced by the income statement attached hereto as collective Exhibit A, had \$899,441 net operating income (EBITDAR) for the twelve months ending September 2016.

As of July 28, 2015, Church Hill was appraised by HealthTrust, LLC as a going concern in the amount of \$11,400,000.

Church Hill shares in the secured debt obligations owed to HFS and is charged internally by the consolidated accounting of the Debtors in the amount of 10.12% of the HFS indebtedness. It has scheduled undisputed unsecured debts as of the Date of Filing in the amount of \$737,244. Church Hill is current on the payment of its post-petition obligations incurred as of the Date of Filing, and as evidenced by the income statement attached hereto as collective Exhibit A, had \$2,064,633 net operating income (EBITDAR) for the twelve months ending September 2016.

of \$804,809. Manchester is current on the payment of its post-petition obligations incurred as of the Date of Filing, and as evidenced by the income statement attached hereto as collective Exhibit A, had \$989,180 net operating income (EBITDAR) for the twelve months ending September 2016.

Rest Haven shares in the secured debt obligations owed to HFS and is charged internally by the consolidated accounting of the Debtors in the amount of 2.19% of the HFS indebtedness. It has scheduled undisputed unsecured debts as of the Date of Filing in the amount of \$1,000,955. Rest Haven is current on the payment of its post-petition obligations incurred as of the Date of Filing, and as evidenced by the income statement attached hereto as collective Exhibit A, had \$198,446 net operating income (EBITDAR) for the twelve months ending September 2016.

Vicksburg shares in the secured debt obligations owed to HFS and is charged internally by the consolidated accounting of the Debtors in the amount of 4.85% of the HFS indebtedness. It has scheduled undisputed unsecured debts as of the Date of Filing in the amount of \$477,149. Vicksburg is current on the payment of its post-petition obligations incurred as of the Date of Filing, and as evidenced by the income statement attached hereto as collective Exhibit A, had \$1,008,190 net operating income (EBITDAR) for the twelve months ending September 2016.

Whitehall shares in the secured debt obligations owed to HFS and is charged internally by the consolidated accounting of the Debtors in the amount of 21.71% of the HFS indebtedness. It has scheduled undisputed unsecured debts as of the Date of Filing in the amount of \$2,876,922. Whitehall is current on the payment of its post-petition obligations incurred as of the Date of Filing, and as evidenced by the income statement attached hereto as collective Exhibit A, had \$665,979 net operating income (EBITDAR) for the twelve months ending September 2016.