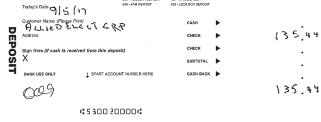

Initial §341 Meeting of Creditors: On May 18, 2017, the initial meeting of creditors was held and concluded for the Debtor pursuant to 11 U.S.C. §341.

<u>Cash Collateral</u>: On May 5 and May 31, 2017, the Court approved and entered the Second and Third Agreed Interim Orders Authorizing Use of Cash Collateral Authorizing Use of Cash Collateral Pursuant to 11 U.S.C. §§105, 361, 362 and 363©; and Granting Adequate Protection [Dkt. 29, 44]. On July 7, 2017, the Court entered the Final Agreed Order Authorizing Use of Cash Collateral Authorizing Use of Cash Collateral Pursuant to 11 U.S.C. §§105, 361, 362 and 363©; and Granting Adequate Protection ("*Final Cash Collateral Order*") [Dkt. 57]. The Debtor is currently operating and using the IRS' cash collateral pursuant to the terms of the Final Cash Collateral Order.