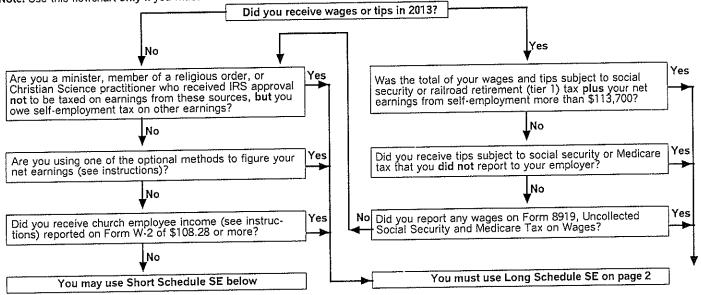

| . 48<br>Sched    | 7 dule <b>C</b> (Form 1               | 5,234.<br>040) 2013 |

**SCHEDULE SE** (Form 1040)

### Self-Employment Tax

OMB No. 1545-0074

Department of the Treasury Internal Revenue Service

ILO R FLOYD

► Information about Schedule SE and its separate instructions is at www.irs.gov/schedulese. ► Attach to Form 1040 or Form 1040NR.

Attachment Sequence No. 17

Name of person with self-employment income (as shown on Form 1040)

Social security number of person with self-employment income >

Before you begin: To determine if you must file Schedule SE, see the instructions.

## May I Use Short Schedule SE or Must I Use Long Schedule SE?

Note. Use this flowchart only if you must file Schedule SE. If unsure, see Who Must File Schedule SE, in the instructions.



### Section A - Short Schedule SE. Caution. Read above to see if you can use Short Schedule SE.

| 1 a | Net farm profit or (loss) from Schedule F, line 34, and farm partnerships, Schedule K-1 (Form 1065), box 14, code A                                                                                                                                                                                                                       | 1 a |                  |
|-----|-----------------------------------------------------------------------------------------------------------------------------------------------------------------------------------------------------------------------------------------------------------------------------------------------------------------------------------------