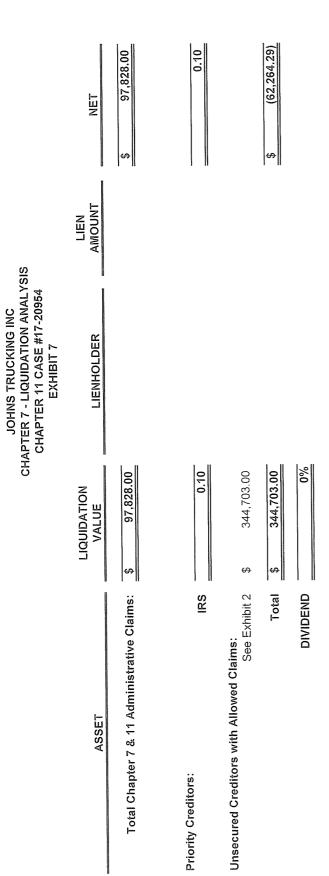

#### LIQUIDATION ANALYSIS

Case 17-20954 Doc 43 Filed 12/07/17 Entered 12/07/17 12:53:07 Desc Main Document Page 25 of 50

F-1.00 Liquidation Analysis. Attached hereto as Exhibit 9 is a liquidation analysis prepared by the Debtor. The liquidation analysis shows anticipated recovery by creditors if the case is converted to a case under Chapter 7 and liquidated by a Chapter 7 trustee. The values used in the liquidation analysis for cash and accounts receivable are 100% of the amount of the cash and accounts receivable as of October 31, 2017. These values of the accounts receivable are liberal and are used to give creditors the benefit of the doubt as to collections of those accounts. The Debtor believes that lower values could have been used and are more realistic based upon the historic collection rate for receivables experienced by the Debtor. Moreover, collection rates decrease substantially when no further services are being provided to the clients. If this case were converted to Chapter 7, it is unlikely that the Debtor would continue to provide those services. Accordingly, collection rates would decrease substantially providing little or nothing to creditors with unsecured claims. Indeed, as seen by the liquidation analysis, even assuming that the accounts receivable were all collected, there are insufficient proceeds to satisfy the Chapter 7 and Chapter 11 administrative claims. As shown on Exhibit 9, the Debtor anticipates that the recovery to nonpriority unsecured creditors in a Chapter 7 liquidation (even assuming a 100% collection rate for accounts receivable) would be 0%. The recovery anticipated under the Chapter 11 Plan to holders of nonpriority unsecured claims in Class 7 is approximately 10%.