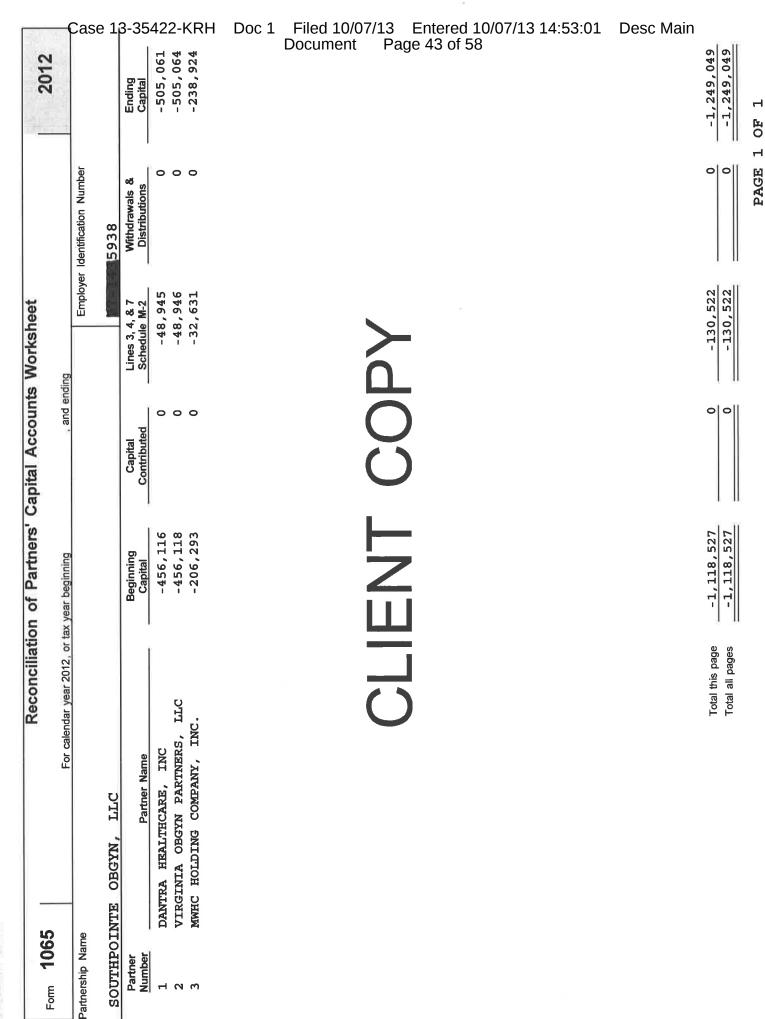

|          |          |          |             |
| 18a Tax-exempt int         |          |          |          |          |             |
| 18b Other tax-exempt       |          |          |          |          |             |
| 18c Nonded expense         | 56       | 56       | 38       |          | 150         |
| 19a Cash distributions     |          |          |          |          |             |
| 19b Property distributions |          |          |          |          |             |
| 20a Invest income          |          |          |          |          |             |
| 20b Invest expense         |          |          |          |          |             |
| ron linear exherian        |          |          |          | PAGE     | 1 OF 1      |



Form

Partner Number

2 6



Form

Number Partner

7 7 6

P1911 Sasth painte 422 & RH, LDoc 1 Filed 10/07/13 Entered 10/07/13 14:53:03/11/20313 PM FEGURAL Statement of 188

FYE: 12/31/2012

#### Form 1065, Page 1, Line 11 - Repairs and Maintenance

| Description           | <i></i> | Amount |  |  |
|-----------------------|---------|--------|--|--|
| REPAIRS & MAINTENANCE | \$      | 703    |  |  |
| EQUIPMENT REPAIRS     | ·       | 1,365  |  |  |
| TOTAL                 | \$      | 2,068  |  |  |

#### Form 1065, Page 1, Line 14 - Taxes

| Description                                                                          | - v <u></u> | Amount                                   |
|--------------------------------------------------------------------------------------|-------------|---------------------------------